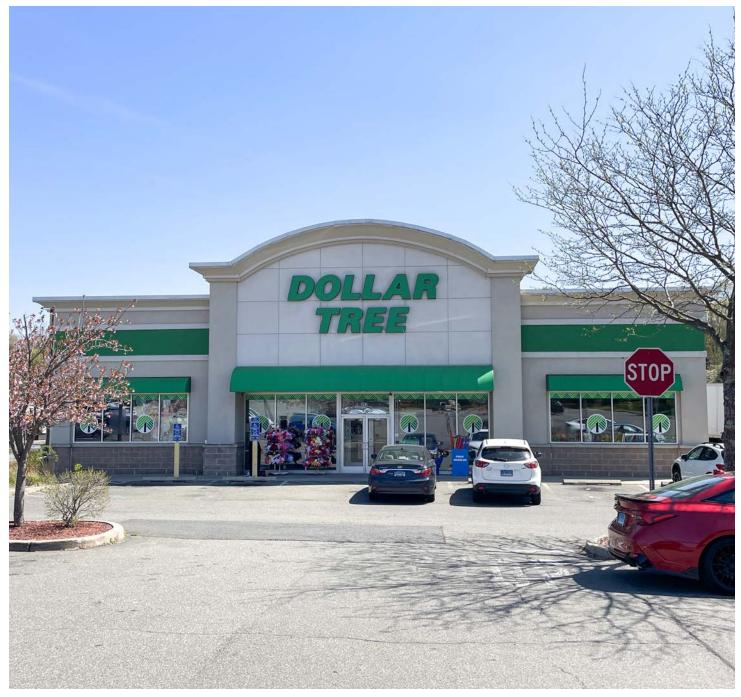

## FOR LEASE: 8,000 ± SF

## 540 NEW HAVEN AVENUE

DERBY, CT

EXISTING BUILDING
AVAILABILITY: IMMEDIATELY

Existing space or ground lease opportunity.

## **SURROUNDING RETAILERS INCLUDE:**

Starbucks, Big Y, Edge Fitness, CVS, McDonald's, Dollar Tree, Lowe's, Webster Bank, Dunkin Donuts, Splash, and many others.

| DEMOGRAPHICS          |           |           |           |
|-----------------------|-----------|-----------|-----------|
|                       | 1-Mile    | 3-Miles   | 5-Miles   |
| Population            | 6,546     | 51,032    | 115,616   |
| No. of Household      | 2,738     | 21,191    | 47,468    |
| Avg. Household Income | \$137,649 | \$132,617 | \$133,153 |