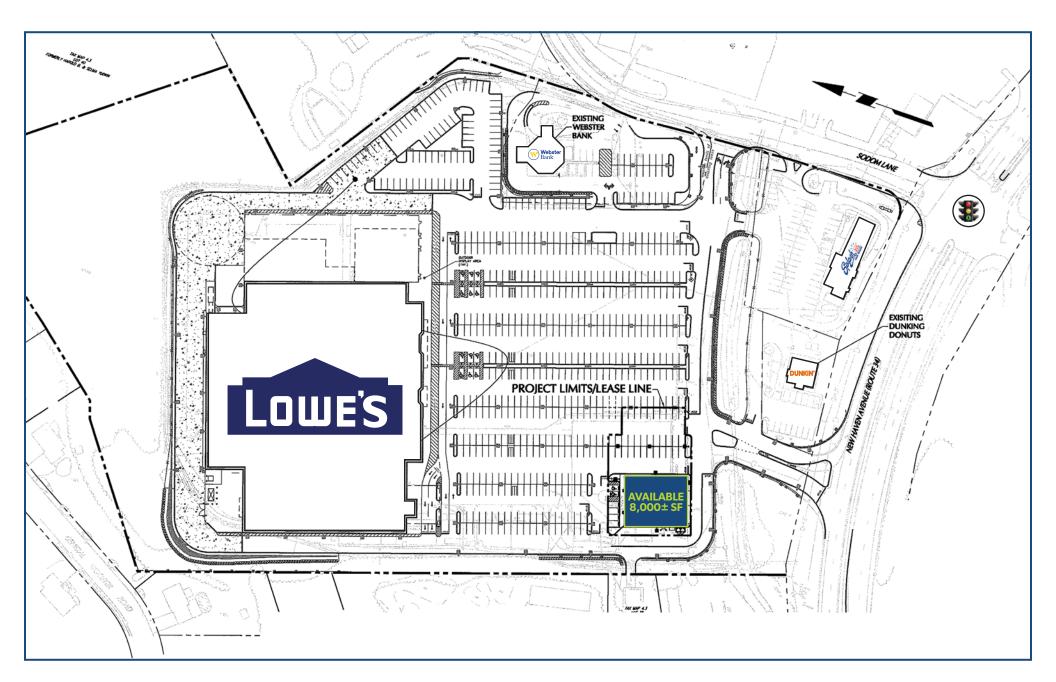

## FOR LEASE: 8,000 ± SF

## 540 NEW HAVEN AVENUE

DERBY, CT

EXISTING BUILDING
AVAILABILITY: IMMEDIATELY

Existing space or ground lease opportunity.