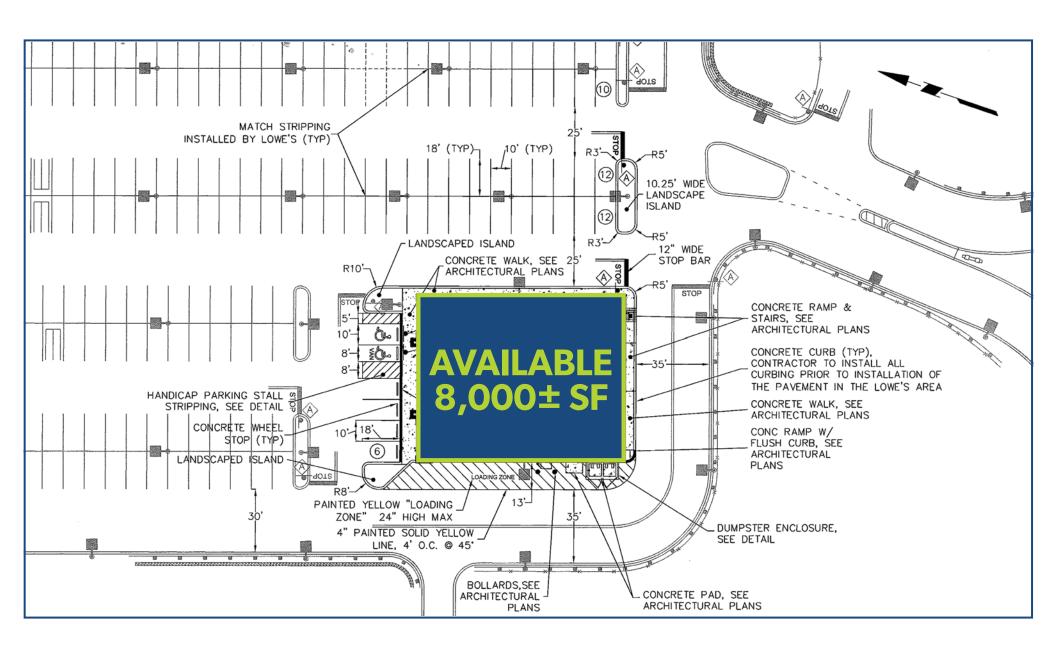

## FOR LEASE: 8,000 ± SF

## 540 NEW HAVEN AVENUE

DERBY, CT

EXISTING BUILDING
AVAILABILITY: IMMEDIATELY

Existing space or ground lease opportunity.