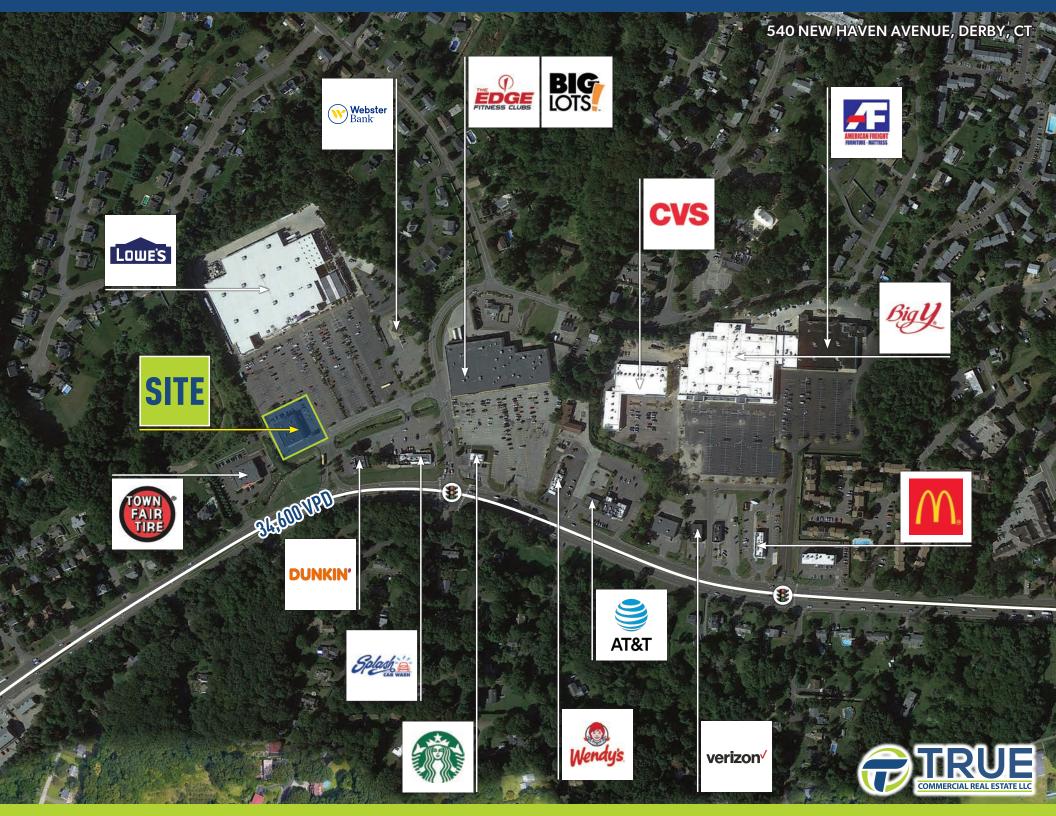

## 540 NEW HAVEN AVENUE

DERBY, CT

EXISTING BUILDING
AVAILABILITY: IMMEDIATELY

Existing space or ground lease opportunity.

## **SURROUNDING RETAILERS INCLUDE:**

Starbucks, Big Y, Edge Fitness, CVS, McDonald's, Dollar Tree, Lowe's, Webster Bank, Dunkin Donuts, Splash, and many others.

| DEMOGRAPHICS          |           |           |           |
|-----------------------|-----------|-----------|-----------|
|                       | 1-Mile    | 3-Miles   | 5-Miles   |
| Population            | 6,546     | 51,032    | 115,616   |
| No. of Household      | 2,738     | 21,191    | 47,468    |
| Avg. Household Income | \$137,649 | \$132,617 | \$133,153 |