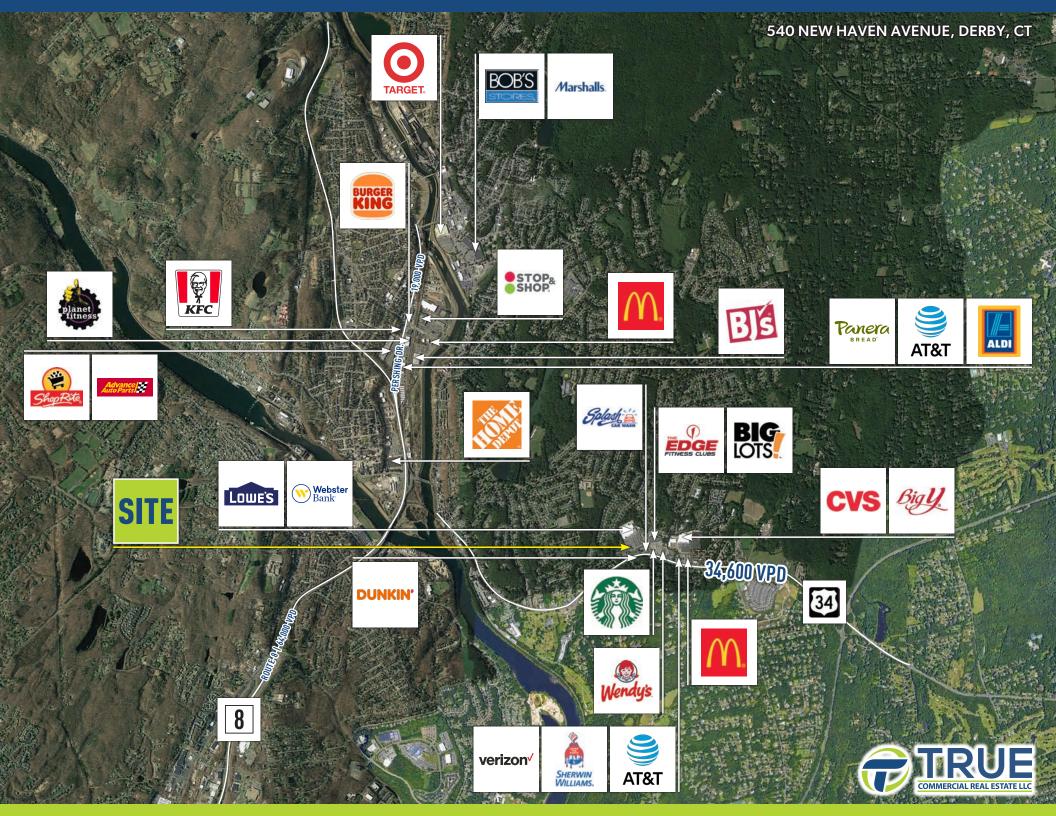

## **SURROUNDING RETAILERS INCLUDE:**

Starbucks, Big Y, Edge Fitness, CVS, McDonald's, Dollar Tree, Lowe's, Webster Bank, Dunkin Donuts, Splash, and many others.

| DEMOGRAPHICS          |           |           |           |
|-----------------------|-----------|-----------|-----------|
|                       | 1-Mile    | 3-Miles   | 5-Miles   |
| Population            | 6,546     | 51,032    | 115,616   |
| No. of Household      | 2,738     | 21,191    | 47,468    |
| Avg. Household Income | \$137,649 | \$132,617 | \$133,153 |