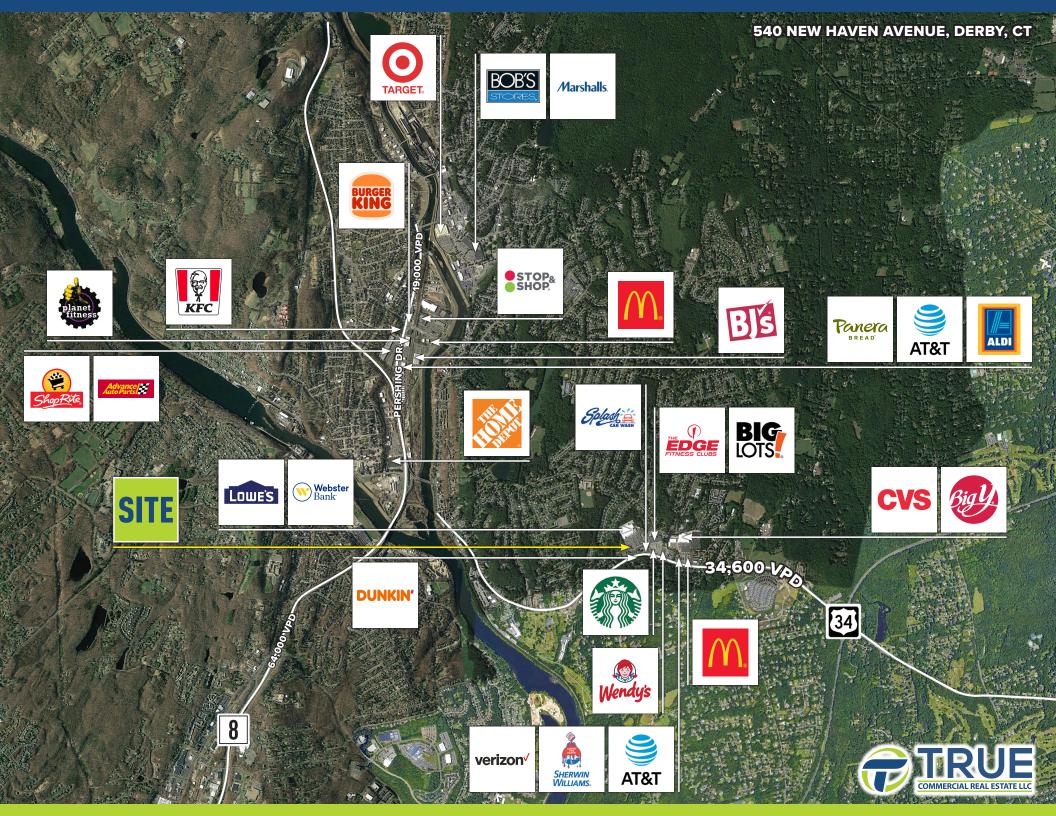

## SURROUNDING RETAILERS INCLUDE:

Starbucks, Big Y, Edge Fitness, CVS, McDonald's, Dollar Tree, Lowe's, Webster Bank, Dunkin Donuts, Splash, and many others.

| <b>DEMOGRAPHICS</b>   |           |           |           |
|-----------------------|-----------|-----------|-----------|
|                       | 1-Mile    | 3-Miles   | 5-Miles   |
| Population            | 6,546     | 51,032    | 115,616   |
| No. of Household      | 2,738     | 21,191    | 47,468    |
| Avg. Household Income | \$137,649 | \$132,617 | \$133,153 |