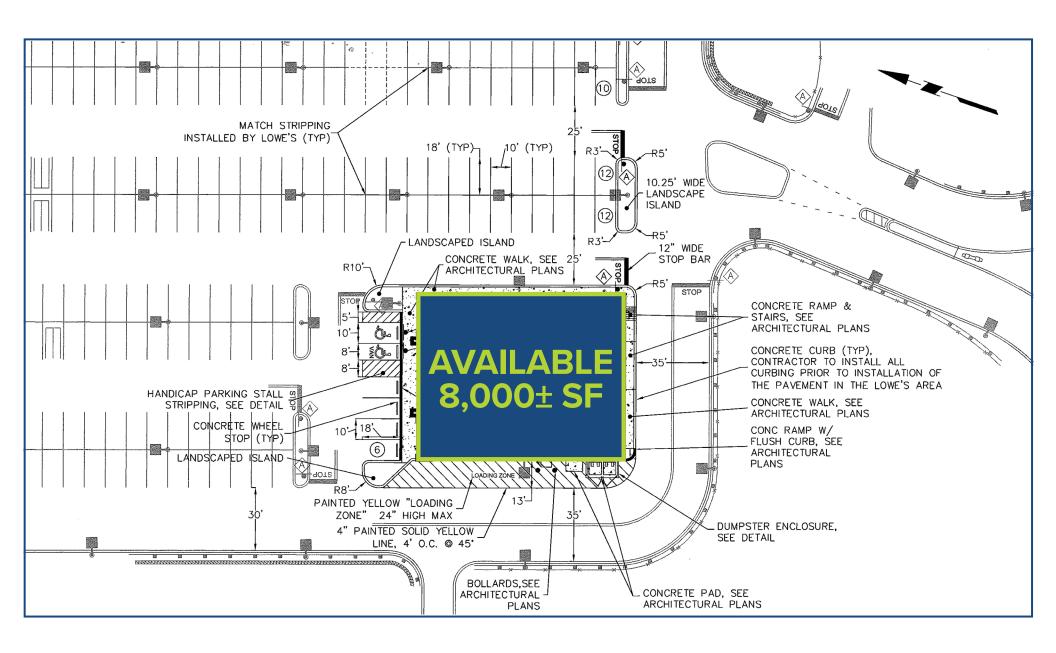

## FOR LEASE: 8,000± SF

## **EXISTING BUILDING AVAILABILITY: IMMEDIATELY**

Existing space or ground lease opportunity.