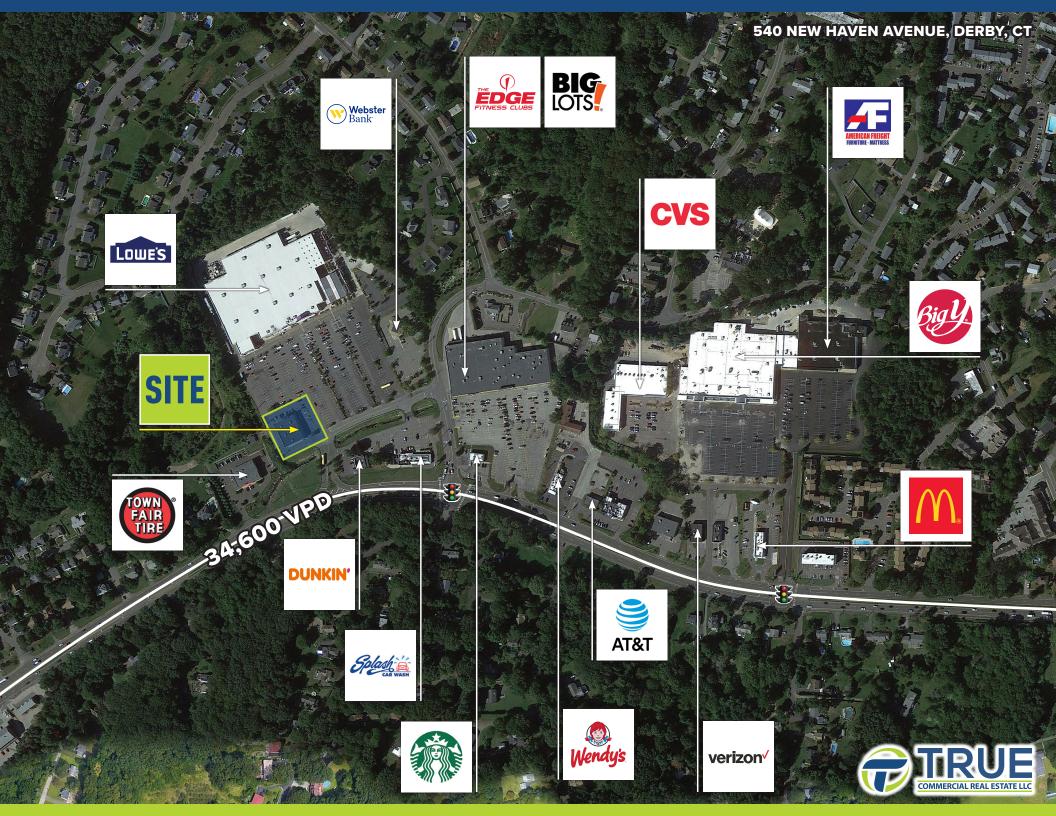

## SURROUNDING RETAILERS INCLUDE:

Starbucks, Big Y, Edge Fitness, CVS, McDonald's, Dollar Tree, Lowe's, Webster Bank, Dunkin Donuts, Splash, and many others.

| <b>DEMOGRAPHICS</b>   |           |           |           |
|-----------------------|-----------|-----------|-----------|
|                       | 1-Mile    | 3-Miles   | 5-Miles   |
| Population            | 6,546     | 51,032    | 115,616   |
| No. of Household      | 2,738     | 21,191    | 47,468    |
| Avg. Household Income | \$137,649 | \$132,617 | \$133,153 |