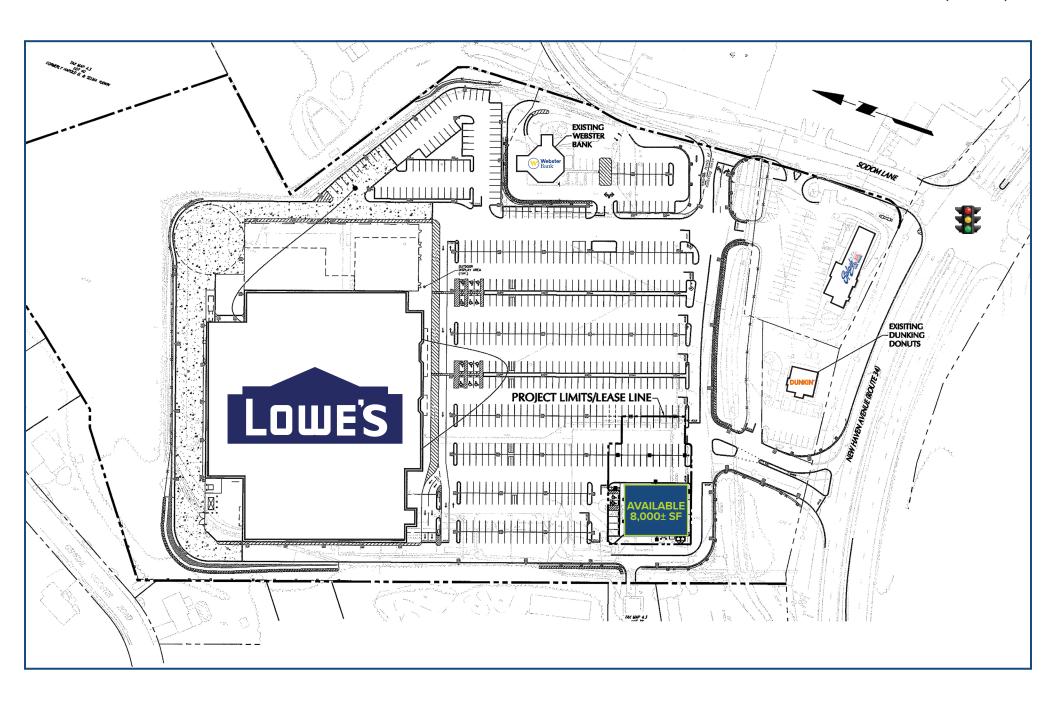

## FOR LEASE: 8,000± SF

## **EXISTING BUILDING AVAILABILITY: IMMEDIATELY**

Existing space or ground lease opportunity.