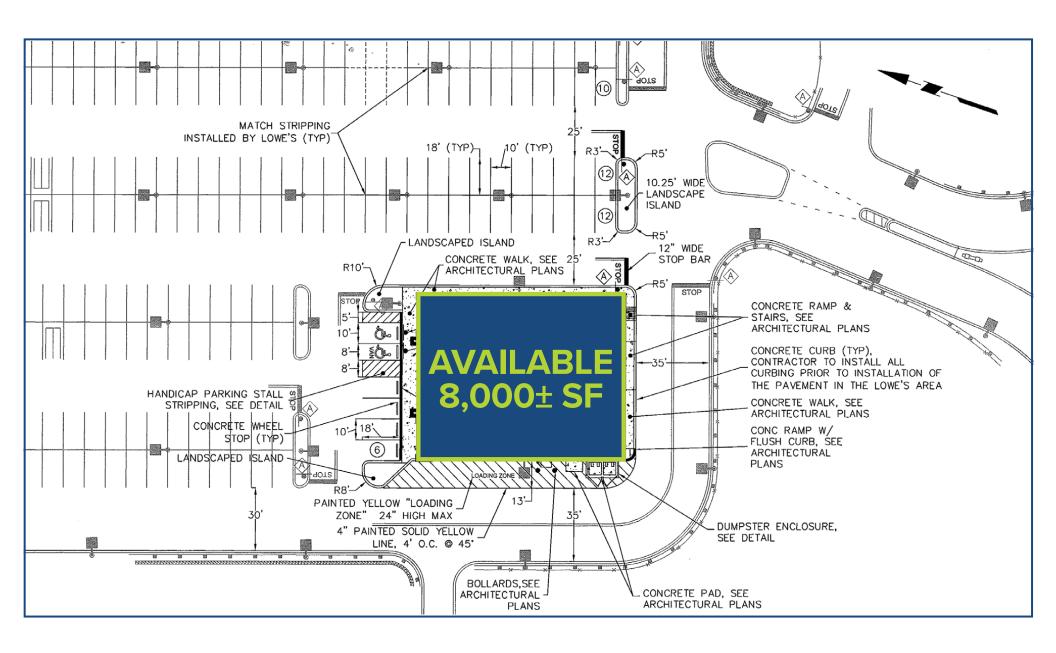

## FOR LEASE: 8,000± SF

## **EXISTING BUILDING AVAILABILITY: IMMEDIATELY**

Existing space or ground lease opportunity.