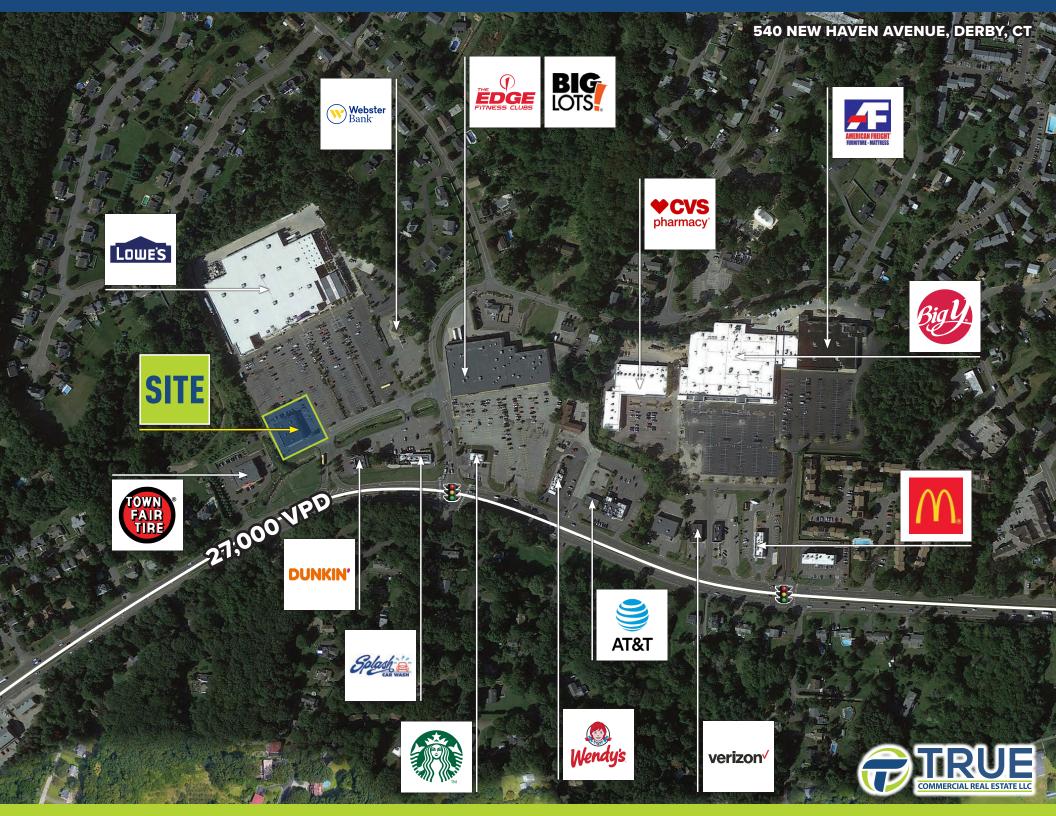

## SURROUNDING RETAILERS INCLUDE:

Starbucks, Big Y, Edge Fitness, CVS, McDonald's, Dollar Tree, Lowe's, Webster Bank, Dunkin Donuts, Splash, and many others.

| <b>DEMOGRAPHICS</b>      |           |           |           |
|--------------------------|-----------|-----------|-----------|
|                          | 1-Mile    | 3-Miles   | 5-Miles   |
| Population               | 6,546     | 51,032    | 115,616   |
| No. of Household         | 2,738     | 21,191    | 47,468    |
| Avg. Household<br>Income | \$137,649 | \$132,617 | \$133,153 |