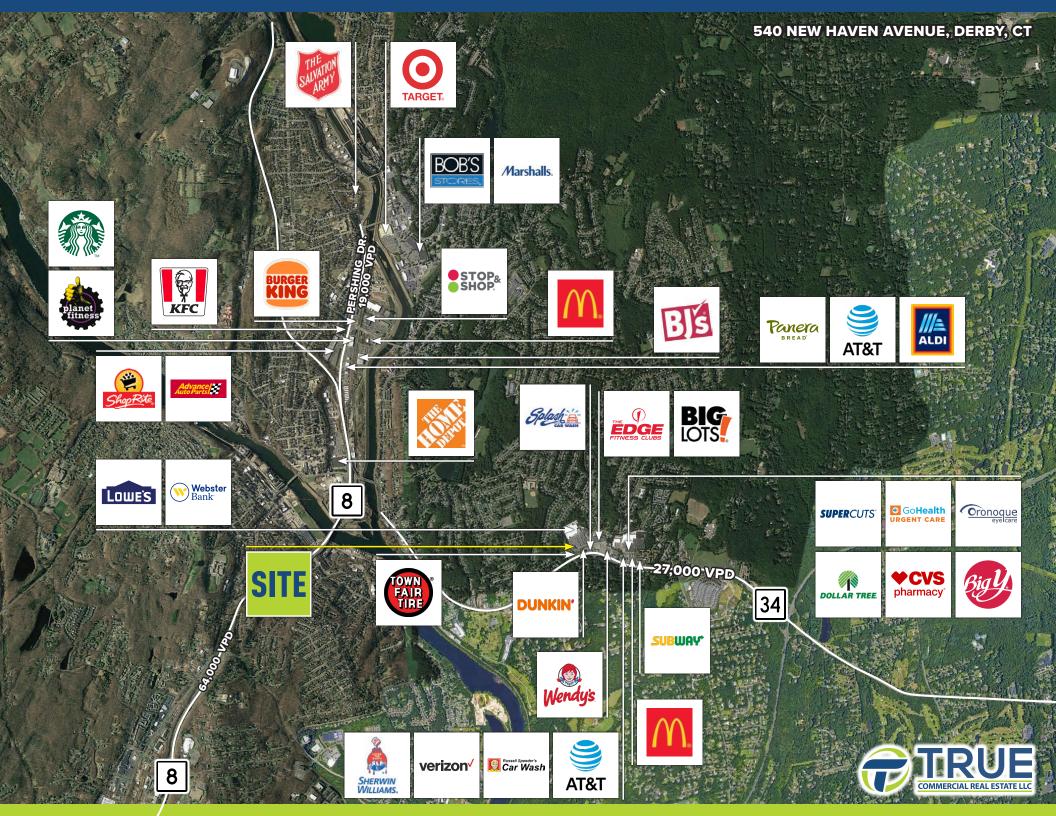

## SURROUNDING RETAILERS INCLUDE:

Starbucks, Big Y, Edge Fitness, CVS, McDonald's, Dollar Tree, Lowe's, Webster Bank, Dunkin Donuts, Splash, and many others.

| <b>DEMOGRAPHICS</b>      |           |           |           |
|--------------------------|-----------|-----------|-----------|
|                          | 1-Mile    | 3-Miles   | 5-Miles   |
| Population               | 6,546     | 51,032    | 115,616   |
| No. of Household         | 2,738     | 21,191    | 47,468    |
| Avg. Household<br>Income | \$137,649 | \$132,617 | \$133,153 |