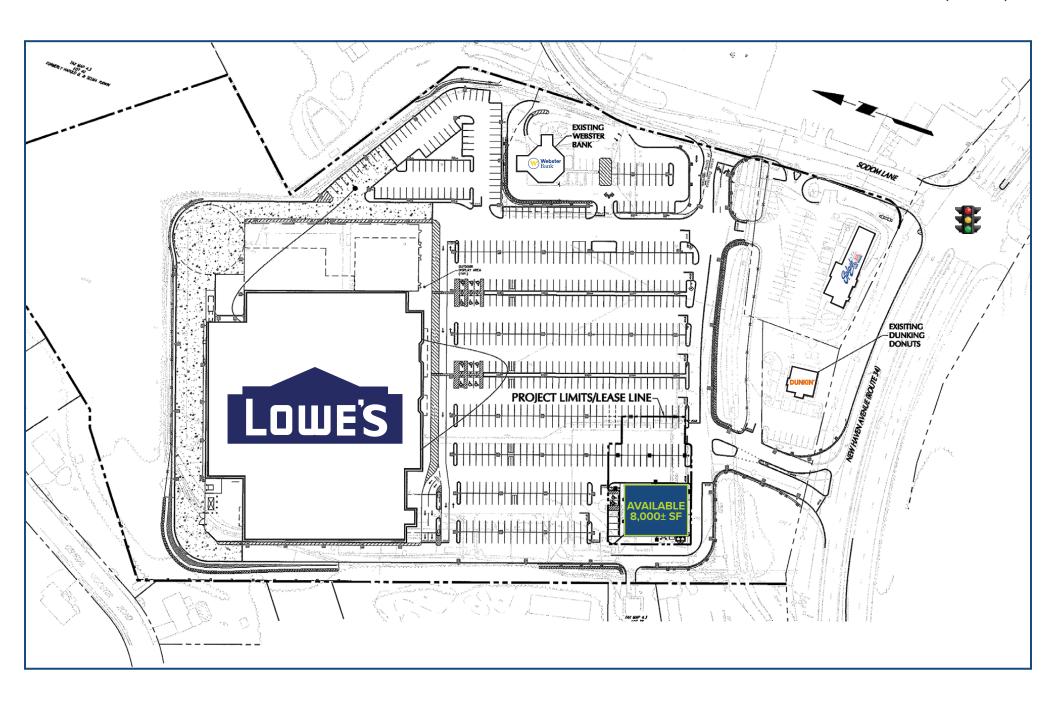

## FOR LEASE: 8,000± SF

## **EXISTING BUILDING AVAILABILITY: IMMEDIATELY**

Existing space or ground lease opportunity.