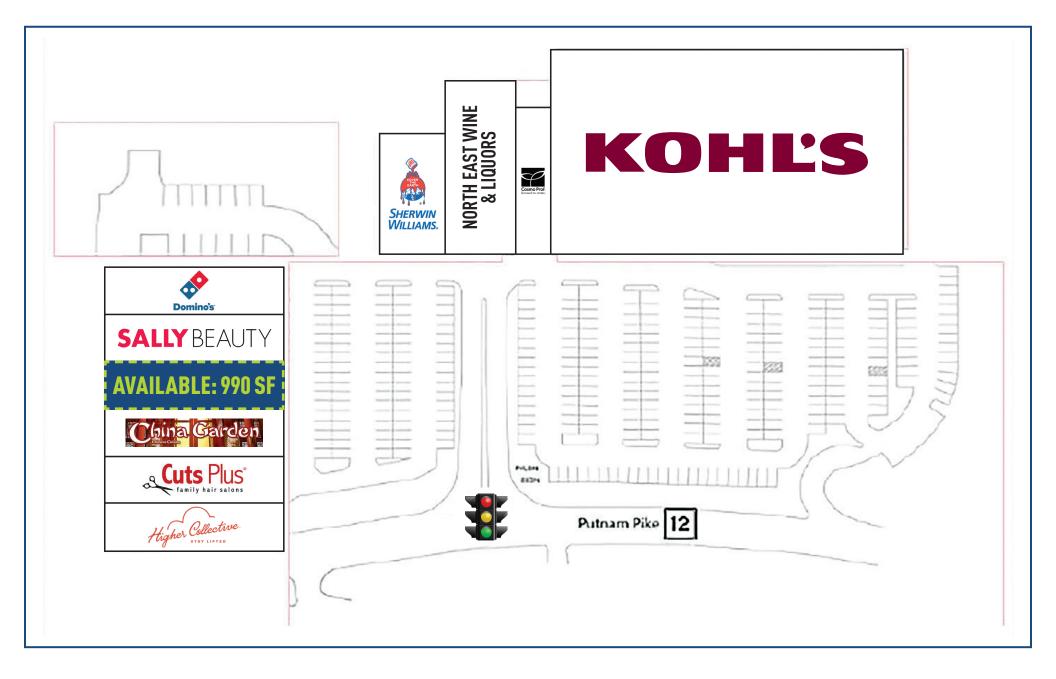

## **KILLINGLY SHOPPING CENTER** 1050-1078 N MAIN STREET, DAYVILLE, CT

## FOR LEASE: 990 SF

Join one of the markets largest power centers in the I-395 corridor serving as a regional shopping destination.

| DEMOGRAPHICS          |          |          |          |
|-----------------------|----------|----------|----------|
|                       | 3-Miles  | 5-Miles  | 10-Miles |
| Population            | 13,113   | 24,662   | 64,001   |
| Number of Household   | 5,150    | 9,443    | 24,610   |
| Avg. Household Income | \$82,768 | \$90,181 | \$92,711 |
| 10,200± ADT           |          |          |          |