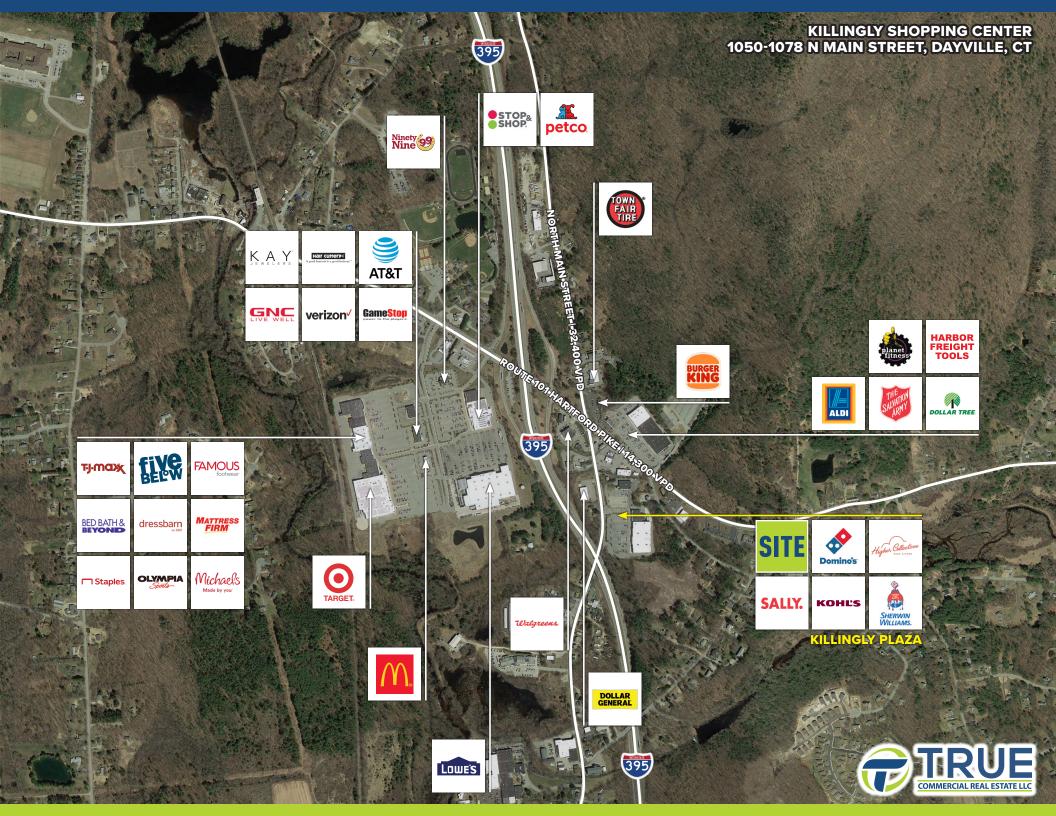

## **KILLINGLY SHOPPING CENTER** 1050-1078 N MAIN STREET, DAYVILLE, CT

## KILLINGLY SHOPPING CENTER 1050-1078 N MAIN STREET, DAYVILLE, CT