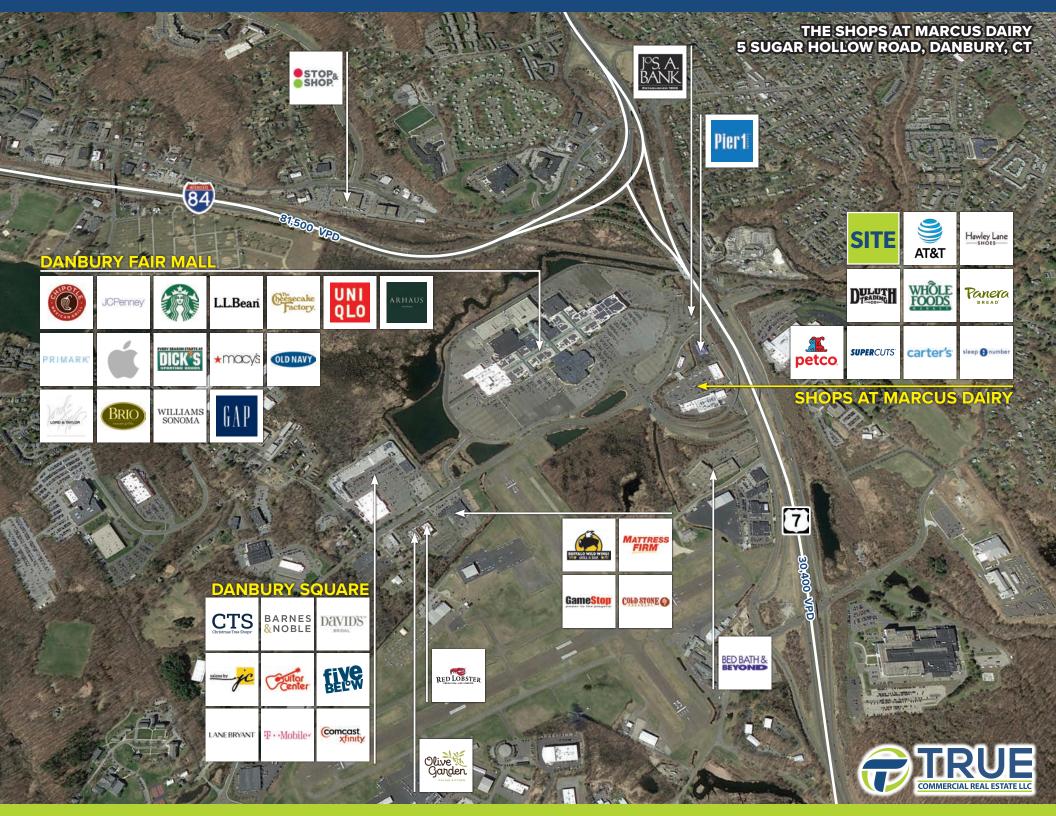

## FOR LEASE: 2,600 SF

This is a high volume, Whole Foods anchored center directly across from the Danbury Fair Mall, and just minutes from I-84 and Rt. 7.

| DEMOGRAPHICS                         |            |
|--------------------------------------|------------|
| <b>Primary Trade Area Population</b> | 267,378    |
| Households                           | 95,779     |
| Avg. Household Income                | \$128,000± |
| Total Businesses                     | 17,657     |
| Total Employees                      | 154,708    |

33,000+ VPD