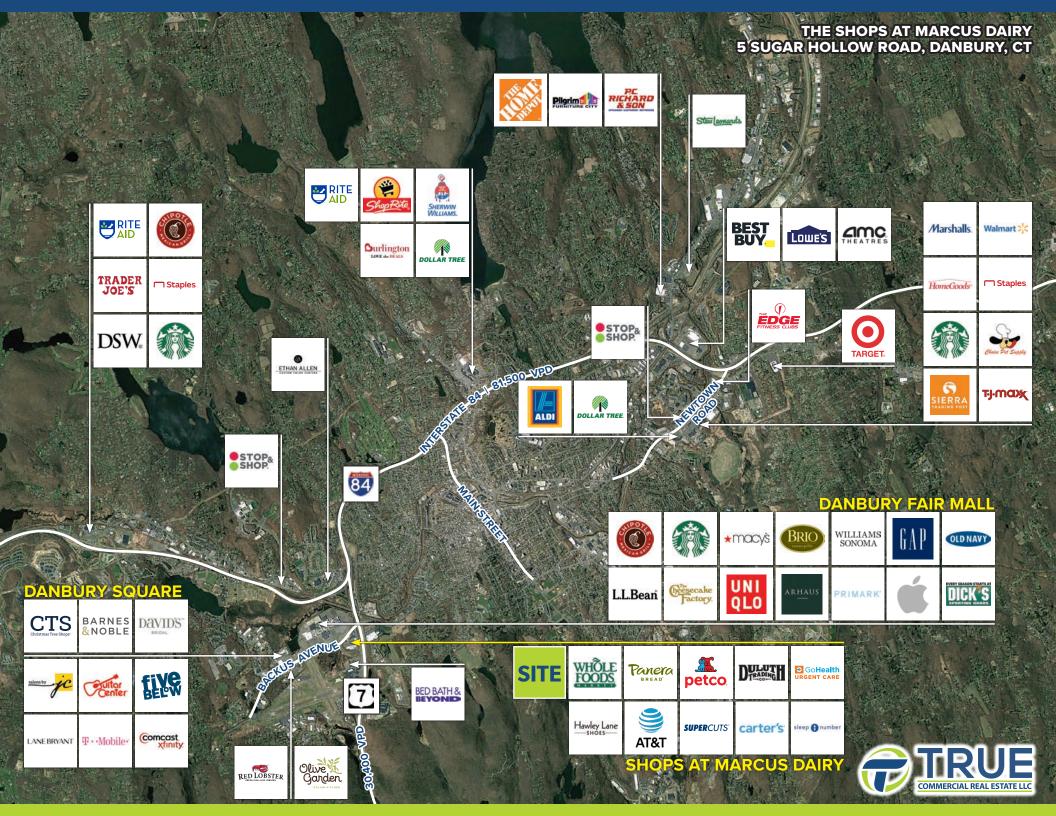

## FOR LEASE: 2,600 SF

This is a high volume, Whole Foods anchored center directly across from the Danbury Fair Mall, and just minutes from I-84 and Rt. 7.

| DEMOGRAPHICS                         |            |
|--------------------------------------|------------|
| <b>Primary Trade Area Population</b> | 267,378    |
| Households                           | 95,779     |
| Avg. Household Income                | \$128,000± |
| Total Businesses                     | 17,657     |
| Total Employees                      | 154,708    |

33,000+ VPD