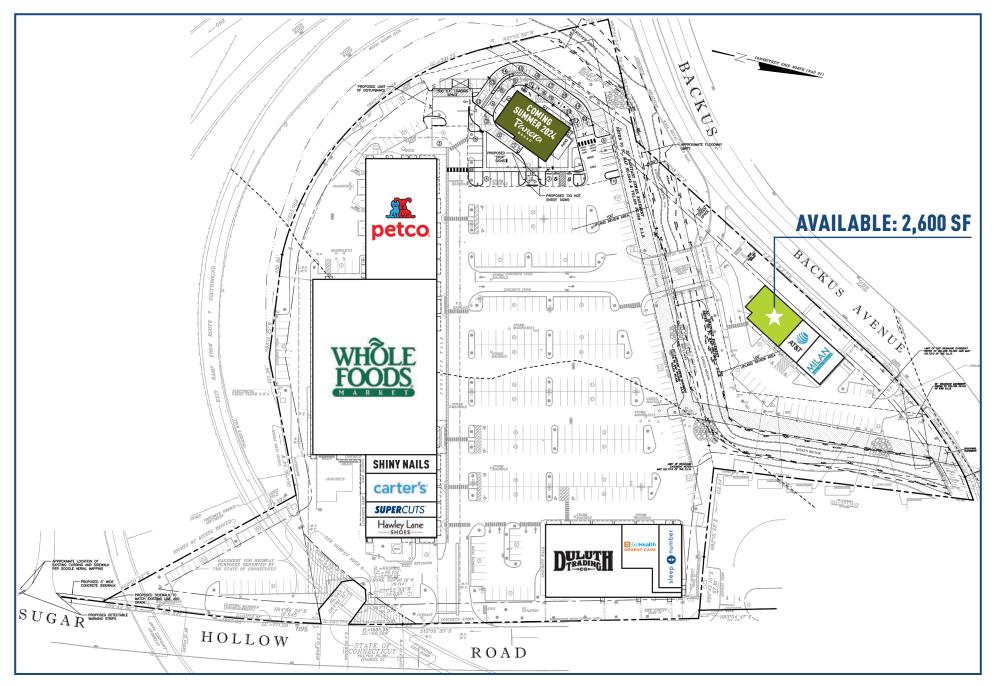

## FOR LEASE: 2,600 SF

This is a high volume, Whole Foods anchored center directly across from the Danbury Fair Mall, and just minutes from I-84 and Rt. 7.

| DEMOGRAPHICS                         |            |
|--------------------------------------|------------|
| <b>Primary Trade Area Population</b> | 267,378    |
| Households                           | 95,779     |
| Avg. Household Income                | \$128,000± |
| Total Businesses                     | 17,657     |
| Total Employees                      | 154,708    |

## **CO-TENANTS INCLUDE:**

**SUPERCUTS**°

AND MANY MORE!

A TRUE EXCLUSIVE...
CALL FOR THE
DETAILS!

AGENTS:
DOMINICK MUSILLI
203.529.4629
dm@truecre.com

This information provided in this marketing package has been obtained from sources believed reliable, but has not been verified for accuracy or completeness. You should conduct a careful, independent investigation of the property and verify all information. Any reliance on this information is solely at your own risk.