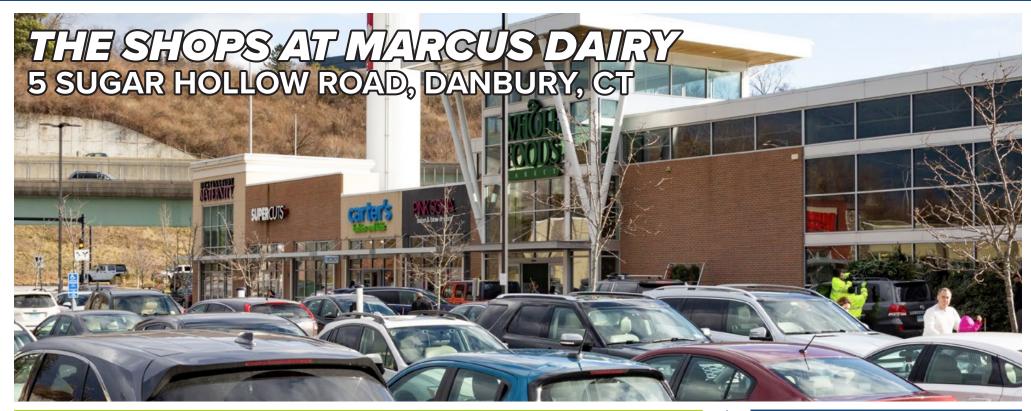

## FOR LEASE: 2,600 SF

This is a high volume, Whole Foods anchored center directly across from the Danbury Fair Mall, and just minutes from I-84 and Rt. 7.

| DEMOGRAPHICS                         |            |
|--------------------------------------|------------|
| <b>Primary Trade Area Population</b> | 267,378    |
| Households                           | 95,779     |
| Avg. Household Income                | \$128,000± |
| Total Businesses                     | 17,657     |
| Total Employees                      | 154,708    |

## THE SHOPS AT MARCUS DAIRY 5 SUGAR HOLLOW ROAD, DANBURY, CT