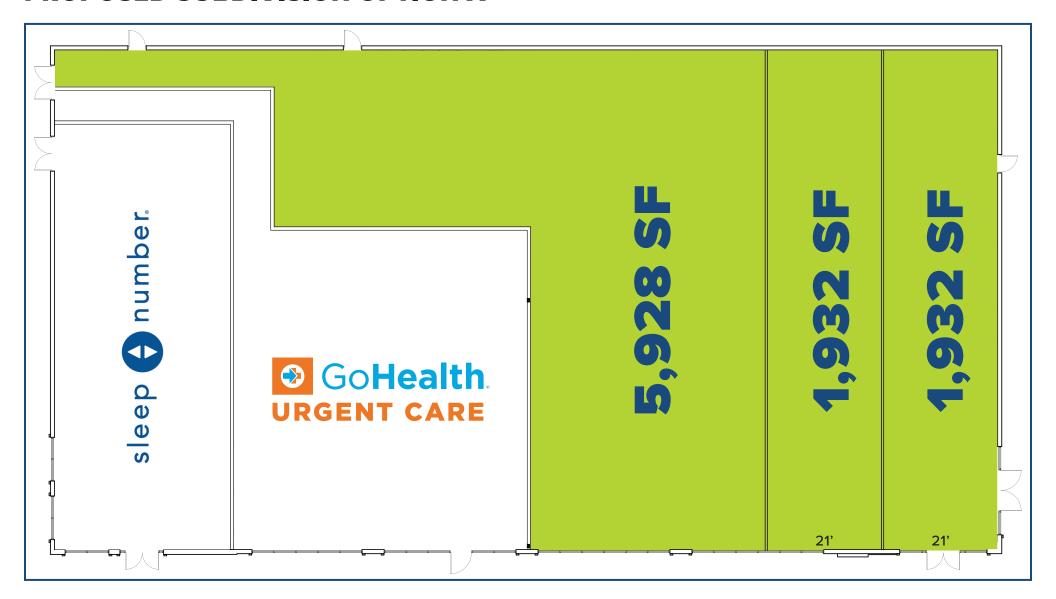

| 85,293    |  |  |  |  |  |
| Avg. Household Income         | \$172,928 |  |  |  |  |  |
| Total Businesses              | 15,890    |  |  |  |  |  |
| Total Employees               | 125,260   |  |  |  |  |  |

33,000+ VPD

A TRUE EXCLUSIVE...
CALL FOR THE
DETAILS!

**AGENT:** 

DOMINICK MUSILLI 203.529.4629 dm@truecre.com

This information provided in this marketing package has been obtained from sources believed reliable, but has not been verified for accuracy or completeness. You should conduct a careful, independent investigation of the property and verify all information. Any reliance on this information is solely at very count of the property and verify all information.



## THE SHOPS AT MARCUS DAIRY 5 SUGAR HOLLOW ROAD, DANBURY, CT





## PROPOSED SUBDIVISION OPTION A





## PROPOSED SUBDIVISION OPTION B