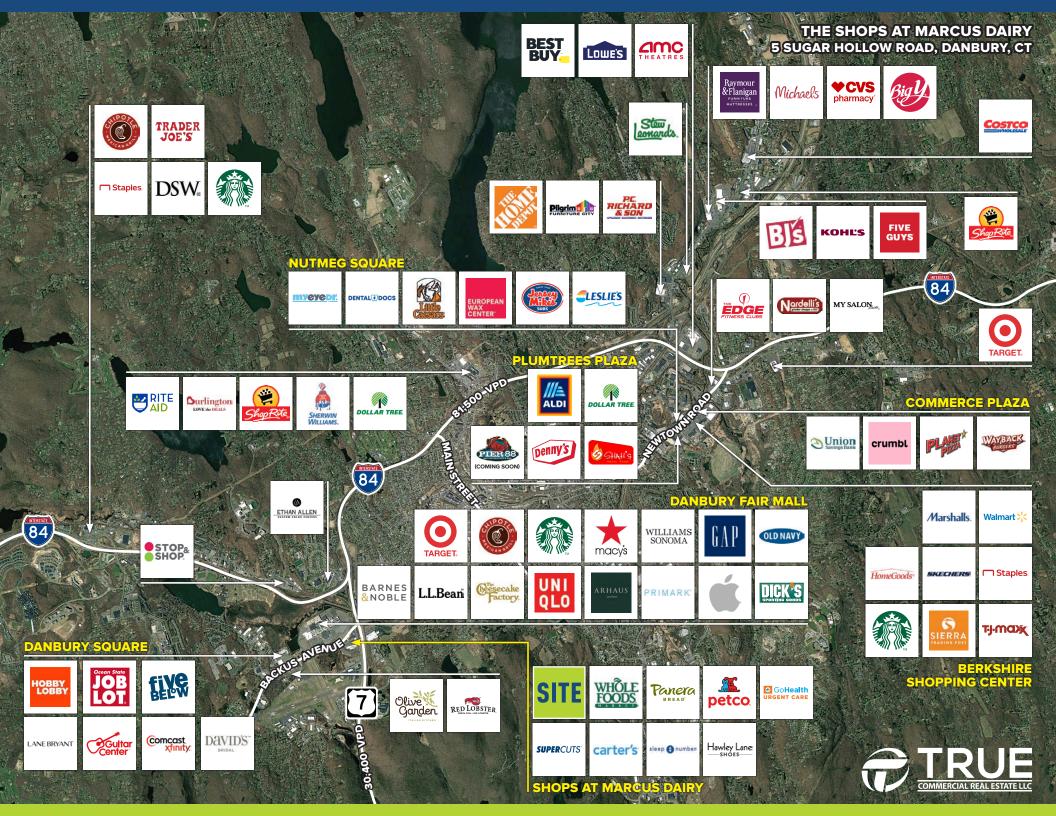

## FOR LEASE: 9,792 SF & 1,420 SF

DIVISIBLE —

This is a high volume, Whole Foods anchored center directly across from the Danbury Fair Mall, and just minutes from I-84 and Rt. 7.

| CO-TENANTS INCLUDE:   |                |                    |          |                         |        |                 |  |                |                      |
|-----------------------|----------------|--------------------|----------|-------------------------|--------|-----------------|--|----------------|----------------------|
| CAVA<br>(COMING SOON) | WHÔLE<br>FOODS | <b>SUPER</b> CUTS' | carter's | Hawley Lane:<br>—shoes— | petco. | Panera<br>BREAD |  | sleep 🛟 number | AND<br>MANY<br>MORE! |

## THE SHOPS AT MARCUS DAIRY 5 SUGAR HOLLOW ROAD, DANBURY, CT