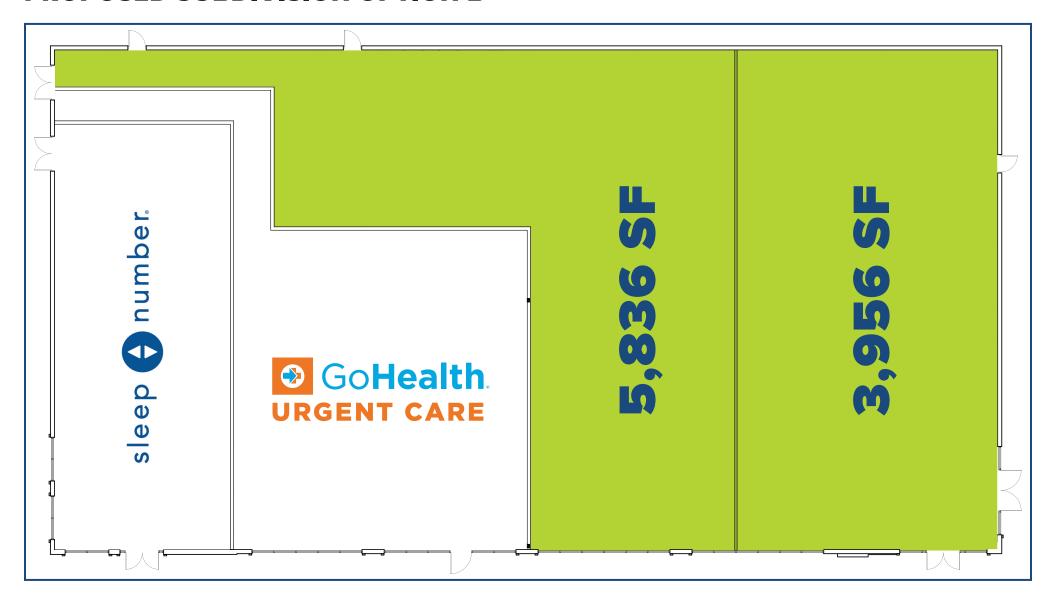

| Avg. Household Income         | \$172,928 |  |  |  |  |  |
| Total Businesses              | 15,890    |  |  |  |  |  |
| Total Employees               | 125,260   |  |  |  |  |  |

33,000+ VPD

A TRUE EXCLUSIVE...
CALL FOR THE
DETAILS!

**AGENT:** 

DOMINICK MUSILLI 203.529.4629 dm@truecre.com

This information provided in this marketing package has been obtained from sources believed reliable, but has not been verified for accuracy or completeness. You should conduct a careful, independent investigation of the property and verify all information. Any reliance on this information is solely at very count of the property and verify all information.



## THE SHOPS AT MARCUS DAIRY 5 SUGAR HOLLOW ROAD, DANBURY, CT





## PROPOSED SUBDIVISION OPTION A





## PROPOSED SUBDIVISION OPTION B