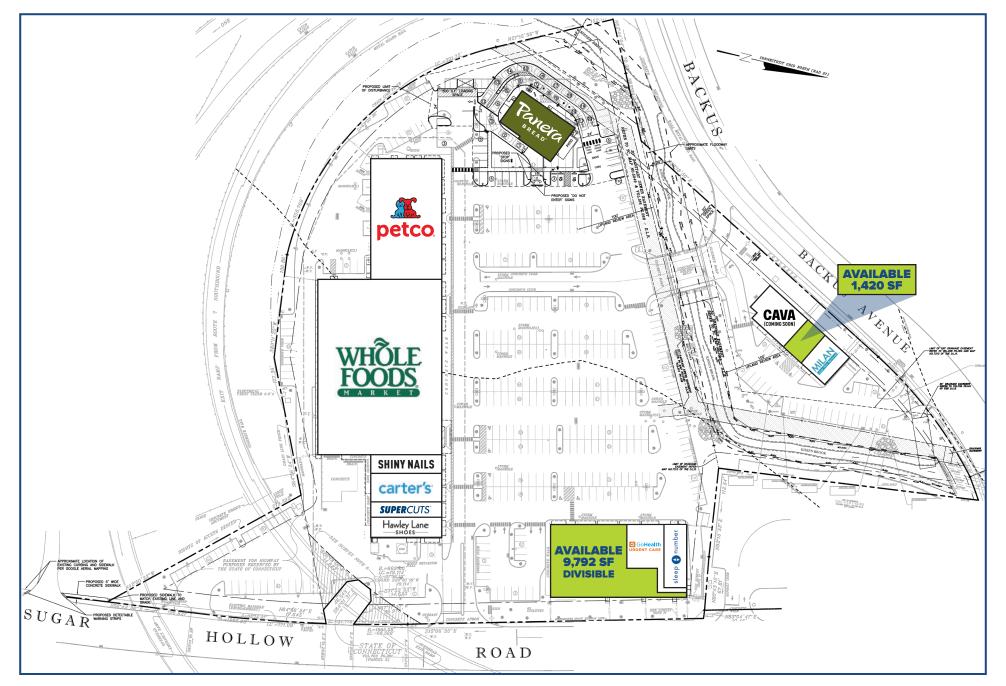

## FOR LEASE: 9,792 SF & 1,420 SF

DIVISIBLE —

This is a high volume, Whole Foods anchored center directly across from the Danbury Fair Mall, and just minutes from I-84 and Rt. 7.

| CO-TENANTS INCLUDE:   |                |                    |          |                         |        |                 |  |                |                      |
|-----------------------|----------------|--------------------|----------|-------------------------|--------|-----------------|--|----------------|----------------------|
| CAVA<br>(COMING SOON) | WHÔLE<br>FOODS | <b>SUPER</b> CUTS' | carter's | Hawley Lane:<br>—shoes— | petco. | Panera<br>BREAD |  | sleep 🛟 number | AND<br>MANY<br>MORE! |