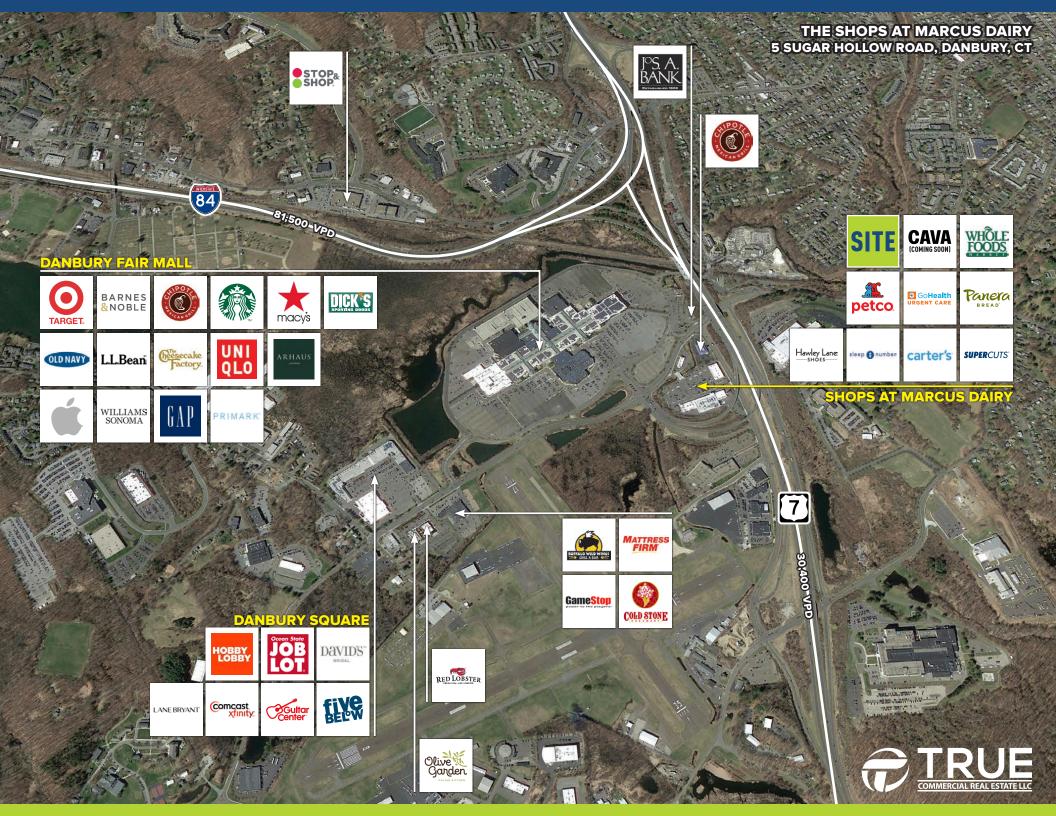

## FOR LEASE: 9,792 SF & 1,420 SF

DIVISIBLE —

This is a high volume, Whole Foods anchored center directly across from the Danbury Fair Mall, and just minutes from I-84 and Rt. 7.

| CO-TENANTS INCLUDE:   |                |                    |          |                         |        |                 |  |                |                      |
|-----------------------|----------------|--------------------|----------|-------------------------|--------|-----------------|--|----------------|----------------------|
| CAVA<br>(COMING SOON) | WHÔLE<br>FOODS | <b>SUPER</b> CUTS' | carter's | Hawley Lane:<br>—shoes— | petco. | Panera<br>BREAD |  | sleep 🛟 number | AND<br>MANY<br>MORE! |

## THE SHOPS AT MARCUS DAIRY 5 SUGAR HOLLOW ROAD, DANBURY, CT