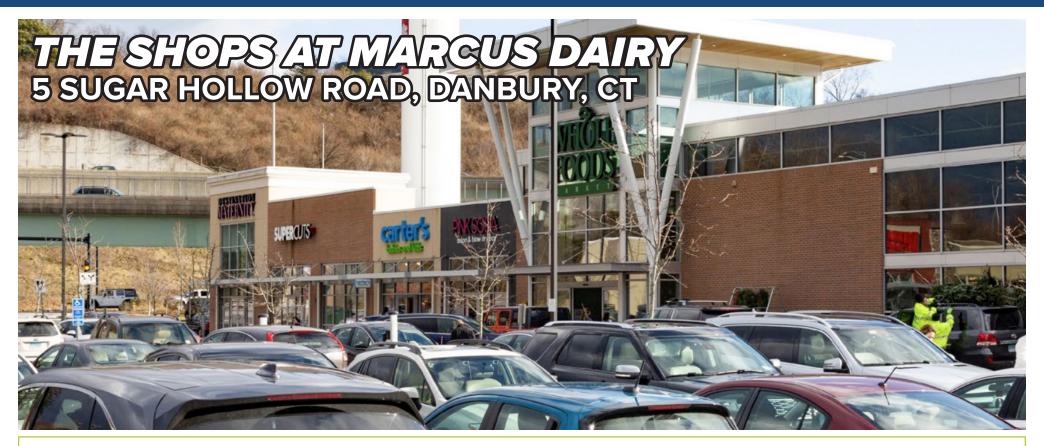

## FOR LEASE: 9,792 SF & 1,420 SF

DIVISIBLE —

This is a high volume, Whole Foods anchored center directly across from the Danbury Fair Mall, and just minutes from I-84 and Rt. 7.

| CO-TENANTS INCLUDE:   |                |                    |          |                         |        |                 |  |                |                      |
|-----------------------|----------------|--------------------|----------|-------------------------|--------|-----------------|--|----------------|----------------------|
| CAVA<br>(COMING SOON) | WHÔLE<br>FOODS | <b>SUPER</b> CUTS' | carter's | Hawley Lane:<br>—shoes— | petco. | Panera<br>BREAD |  | sleep 🛟 number | AND<br>MANY<br>MORE! |

| DEMOGRAPHICS                  |           |  |  |  |  |  |
|-------------------------------|--------