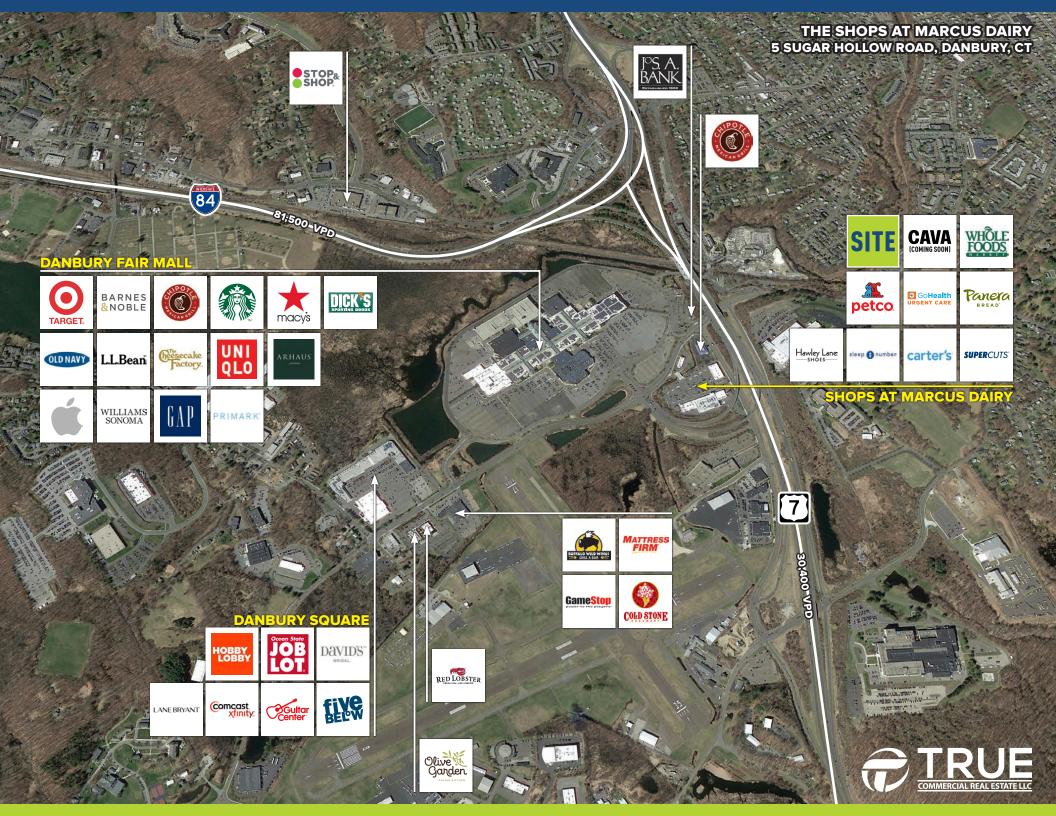

-|--|--|
| Primary Trade Area Population | 227,041   |  |  |  |  |  |
| Households                    | 85,293    |  |  |  |  |  |
| Avg. Household Income         | \$172,928 |  |  |  |  |  |
| Total Businesses              | 15,890    |  |  |  |  |  |
| Total Employees               | 125,260   |  |  |  |  |  |

33,000+ VPD

A TRUE EXCLUSIVE...
CALL FOR THE
DETAILS!

AGENT:
DOMINICK MUSILLI

203.529.4629 dm@truecre.com This information provided in this marketing package has been obtained from sources believed reliable, but has not been verified for accuracy or completeness. You should conduct a careful, independent investigation of the property and verify all information. Any reliance on this information is solely at



## THE SHOPS AT MARCUS DAIRY 5 SUGAR HOLLOW ROAD, DANBURY, CT