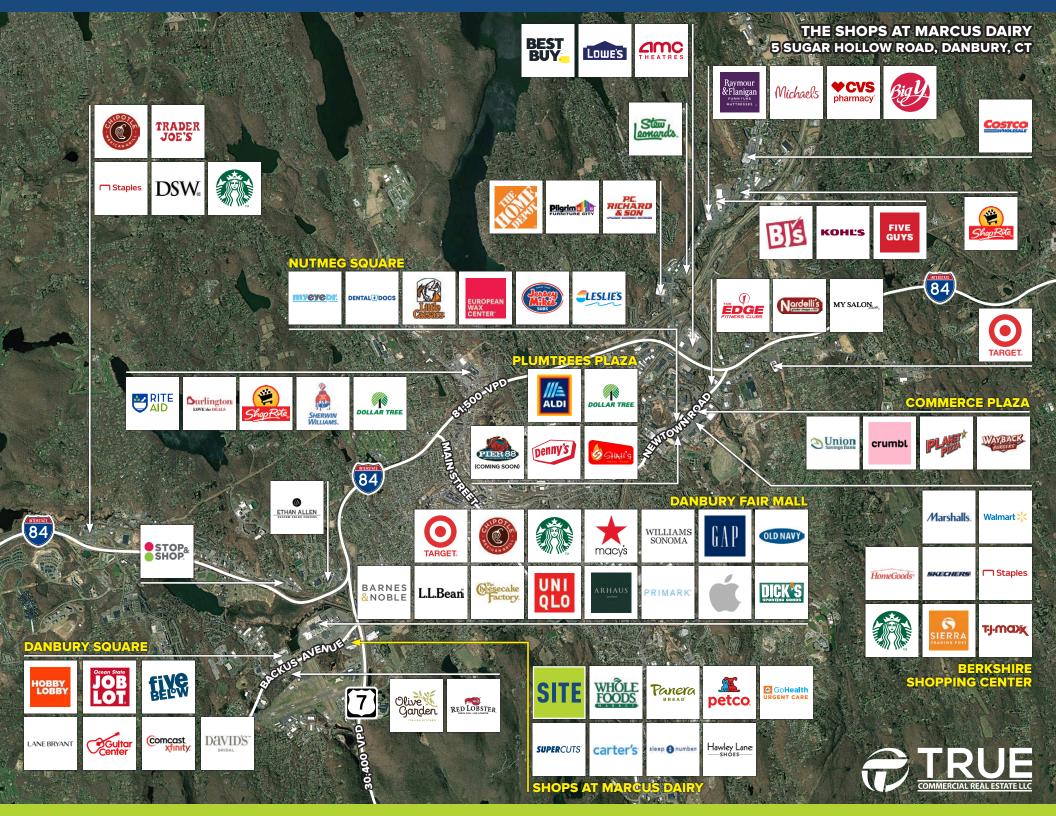

|--|--|--|
| Primary Trade Area Population | 227,041   |  |  |  |  |  |
| Households                    | 85,293    |  |  |  |  |  |
| Avg. Household Income         | \$172,928 |  |  |  |  |  |
| Total Businesses              | 15,890    |  |  |  |  |  |
| Total Employees               | 125,260   |  |  |  |  |  |

33,000+ VPD

A TRUE EXCLUSIVE...
CALL FOR THE
DETAILS!

AGENT:
DOMINICK MUSILLI

203.529.4629 dm@truecre.com This information provided in this marketing package has been obtained from sources believed reliable, but has not been verified for accuracy or completeness. You should conduct a careful, independent investigation of the property and verify all information. Any reliance on this information is solely at



## THE SHOPS AT MARCUS DAIRY 5 SUGAR HOLLOW ROAD, DANBURY, CT