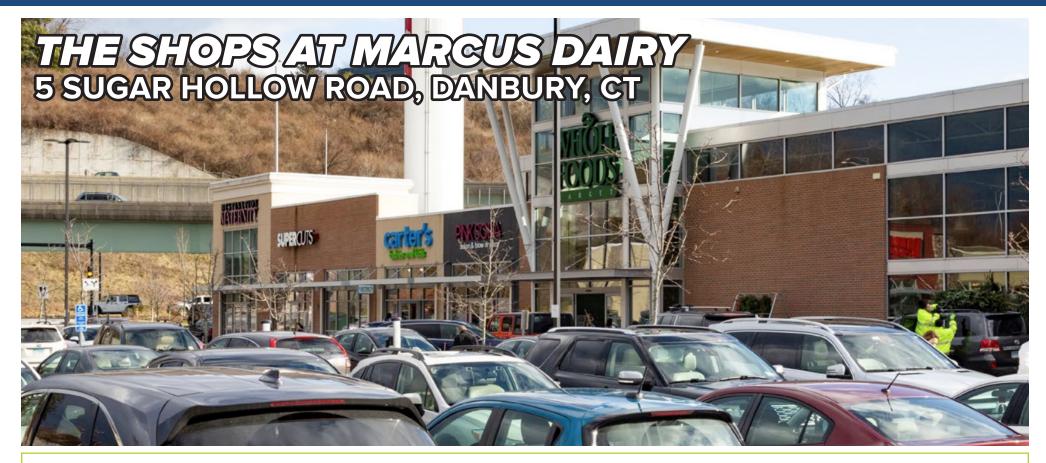

## FOR LEASE: 9,792 SF & 1,420 SF

This is a high volume, Whole Foods anchored center directly across from the Danbury Fair Mall, and just minutes from I-84 and Rt. 7.

| ſ | CO-TENANTS INCLUDE:   |                |                    |          |                      |       |                  |                                          |                |                      |
|---|-----------------------|----------------|--------------------|----------|----------------------|-------|------------------|------------------------------------------|----------------|----------------------|
|   | CAVA<br>(COMING SOON) | WHÔLE<br>FOODS | <b>SUPER</b> CUTS' | carter's | Hawley Lane: —shoes— | petco | Panera<br>BREAD' | <b>⊚</b> Go <b>Health</b><br>URGENT CARE | sleep 🚹 number | AND<br>MANY<br>MORE! |
|   |                       |                |                    |          |                      |       |                  |                                          |                |                      |

## THE SHOPS AT MARCUS DAIRY 5 SUGAR HOLLOW ROAD, DANBURY, CT