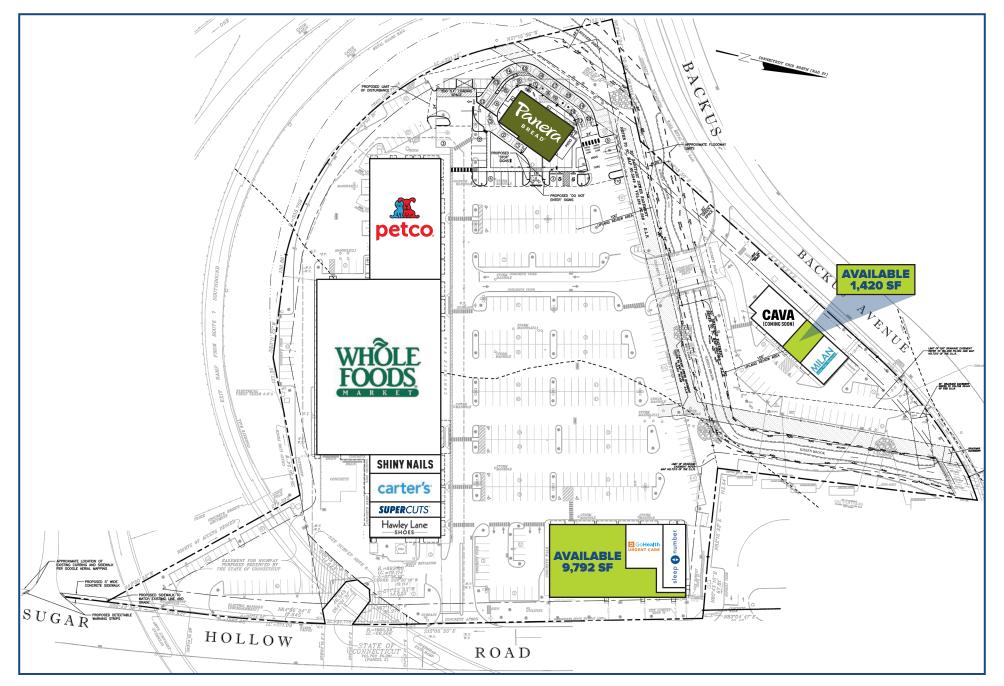

## FOR LEASE: 9,792 SF & 1,420 SF

This is a high volume, Whole Foods anchored center directly across from the Danbury Fair Mall, and just minutes from I-84 and Rt. 7.

| ſ | CO-TENANTS INCLUDE:   |                |                    |          |                      |       |                  |                                          |                |                      |
|---|-----------------------|----------------|--------------------|----------|----------------------|-------|------------------|------------------------------------------|----------------|----------------------|
|   | CAVA<br>(COMING SOON) | WHÔLE<br>FOODS | <b>SUPER</b> CUTS' | carter's | Hawley Lane: —shoes— | petco | Panera<br>BREAD' | <b>⊚</b> Go <b>Health</b><br>URGENT CARE | sleep 🚹 number | AND<br>MANY<br>MORE! |
|   |                       |                |                    |          |                      |       |                  |                                          |                |                      |

## THE SHOPS AT MARCUS DAIRY 5 SUGAR HOLLOW ROAD, DANBURY, CT