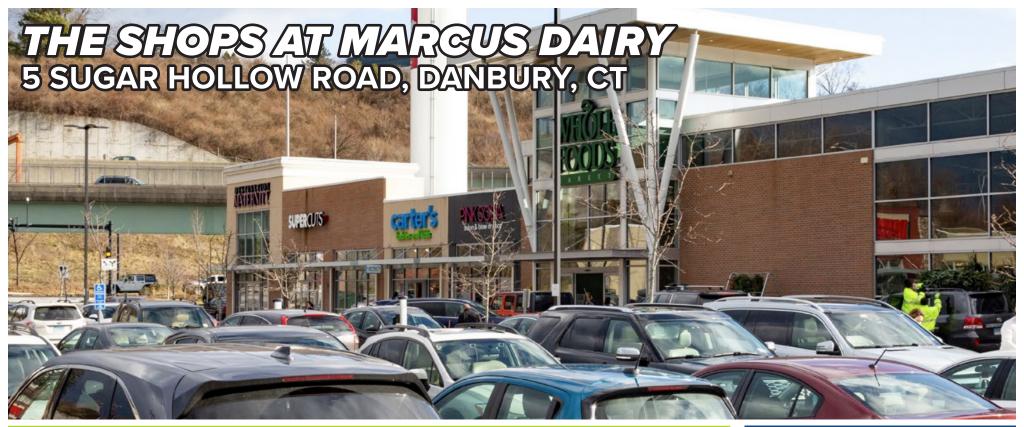

## THE SHOPS AT MARCUS DAIRY 5 SUGAR HOLLOW ROAD, DANBURY, CT

## **CO-TENANTS INCLUDE:**

**SUPERCUTS** 

carter's

Hawley Lane

petco

AND MANY MORE!

A TRUE EXCLUSIVE...
CALL FOR THE
DETAILS!

AGENT: