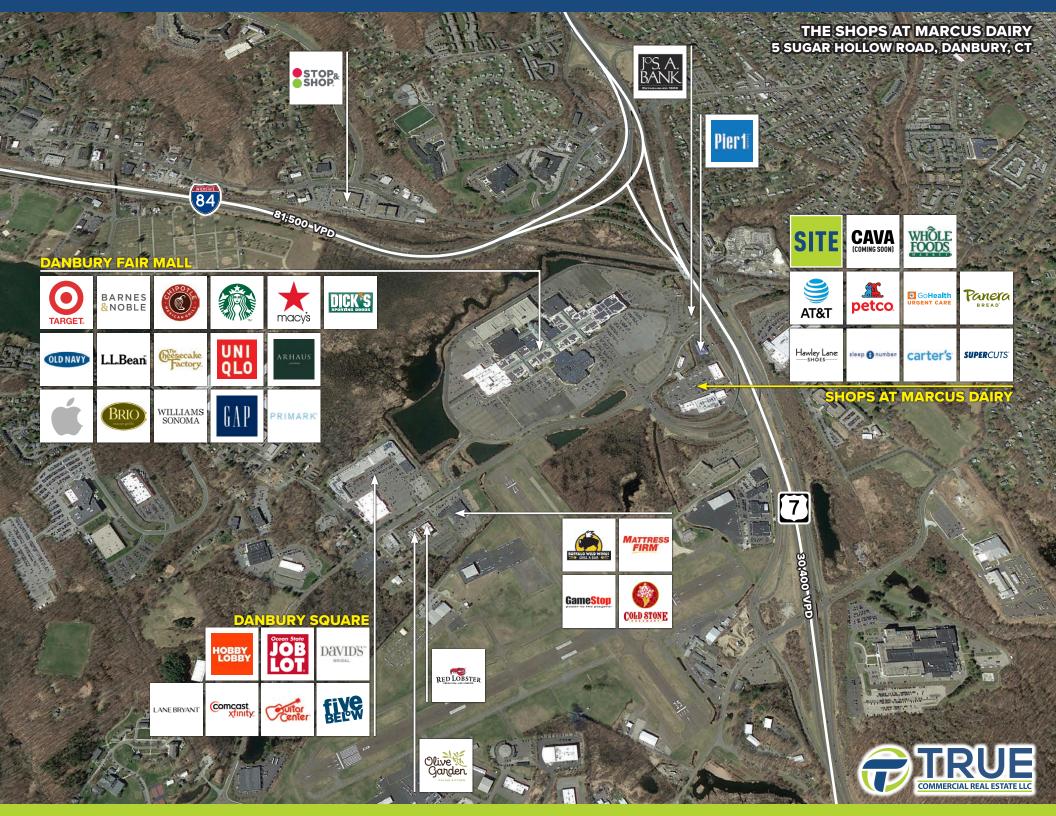

| Avg. Household Income                | \$172,928 |
| Total Businesses                     | 15,890    |
| Total Employees                      | 125,260   |

33,000+ VPD

## **CO-TENANTS INCLUDE:**





**SUPERCUTS** 

carter's

Hawley Lane

petco







AND MANY MORE!

A TRUE EXCLUSIVE...
CALL FOR THE
DETAILS!

AGENT:

DOMINICK MUSILLI 203.529.4629 dm@truecre.com

This information provided in this marketing package has been obtained from sources believed reliable, but has not been verified for accuracy or completeness. You should conduct a careful, independent investigation of the property and verify all information. Any reliance on this information is solely at your own if the property and verify all information.



## THE SHOPS AT MARCUS DAIRY 5 SUGAR HOLLOW ROAD, DANBURY, CT