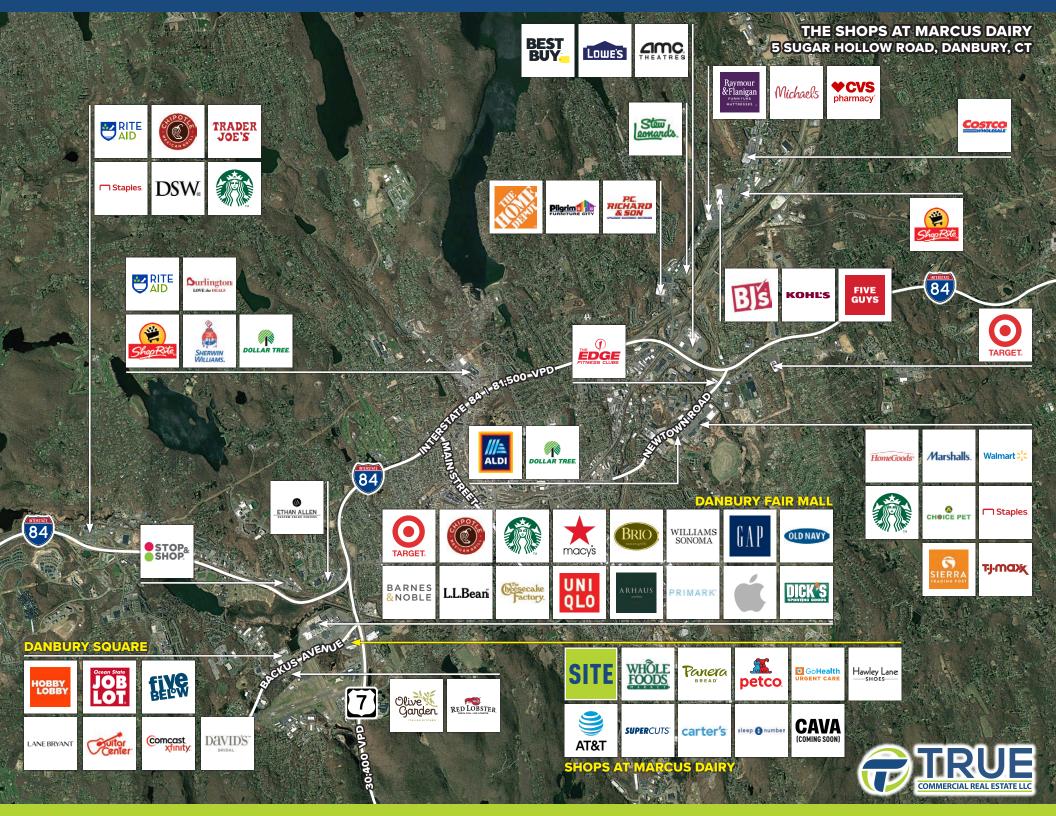

|
| Avg. Household Income                | \$172,928 |
| Total Businesses                     | 15,890    |
| Total Employees                      | 125,260   |

33,000+ VPD

## **CO-TENANTS INCLUDE:**





**SUPERCUTS** 

carter's

Hawley Lane

petco







AND MANY MORE!

A TRUE EXCLUSIVE...
CALL FOR THE
DETAILS!

AGENT:

DOMINICK MUSILLI 203.529.4629 dm@truecre.com

This information provided in this marketing package has been obtained from sources believed reliable, but has not been verified for accuracy or completeness. You should conduct a careful, independent investigation of the property and verify all information. Any reliance on this information is solely at your own if the property and verify all information.



## THE SHOPS AT MARCUS DAIRY 5 SUGAR HOLLOW ROAD, DANBURY, CT