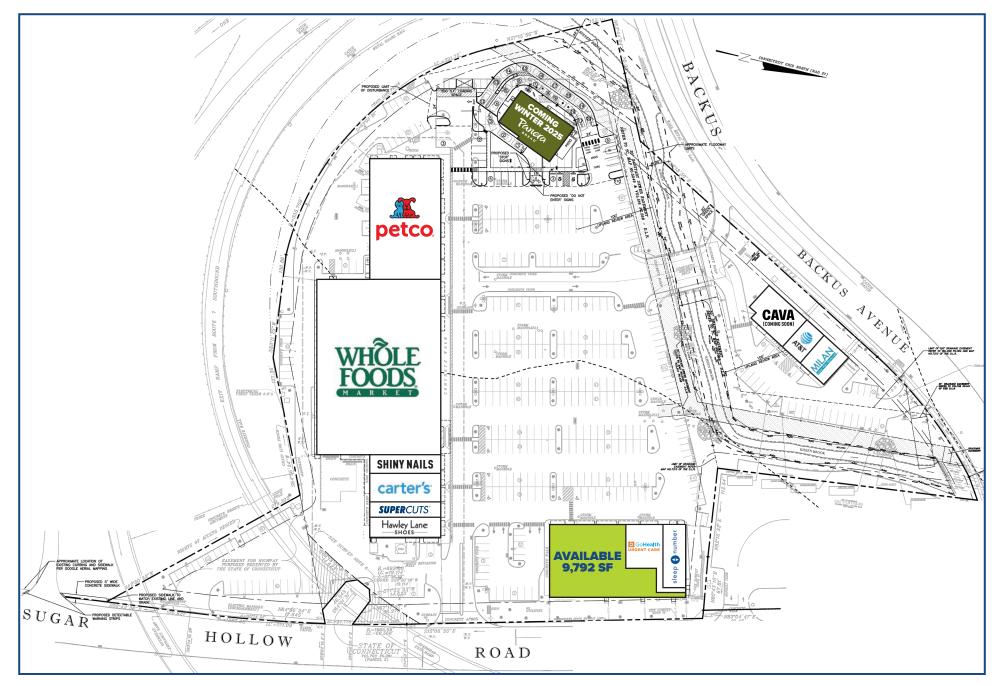

## FOR LEASE: 9,792 SF

This is a high volume, Whole Foods anchored center directly across from the Danbury Fair Mall, and just minutes from I-84 and Rt. 7.

| DEMOGRAPHICS                         |           |
|--------------------------------------|-----------|
| <b>Primary Trade Area Population</b> | 227,041   |
| Households                           | 85,293    |
| Avg. Household Income                | \$172,928 |
| Total Businesses                     | 15,890    |
| Total Employees                      | 125,260   |

## **CO-TENANTS INCLUDE:**

**SUPERCUTS** 

carter's

Hawley Lane

petco

AND MANY MORE!

A TRUE EXCLUSIVE...
CALL FOR THE
DETAILS!

AGENT: