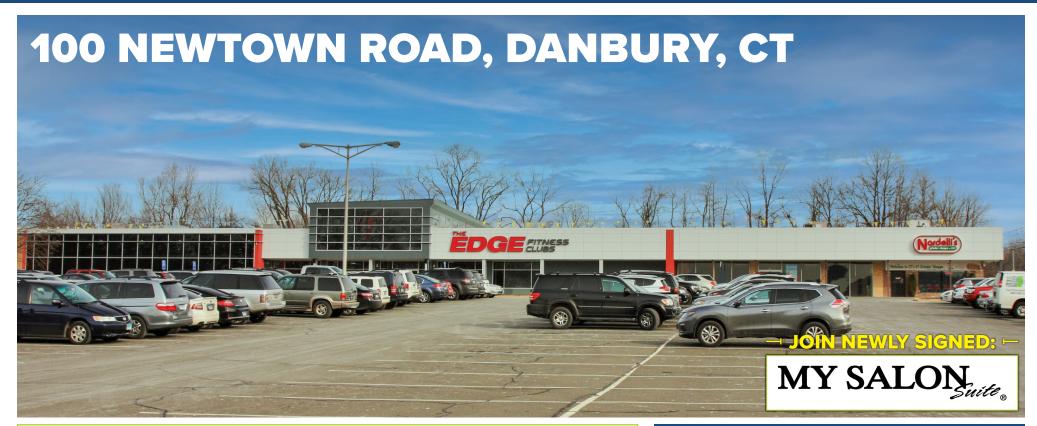

## FOR LEASE: 4,000± SF

## WAREHOUSE / STORAGE SPACE

Excellent location directly off I-84 (Exit 8) with easy on/off! Newly renovated building on Newtown Road (Route 6) with a traffic light at the entrance.

| DEMOGRAPHICS             |           |           |           |
|--------------------------|-----------|-----------|-----------|
|                          | 1-Mile    | 3-Miles   | 5-Miles   |
| Population               | 3,912     | 69,187    | 114,465   |
| No. of Household         | 1,466     | 25,561    | 40,936    |
| Avg. Household<br>Income | \$131,642 | \$103,743 | \$114,834 |
|                          |           |           |           |

## **100 NEWTOWN ROAD, DANBURY, CT**