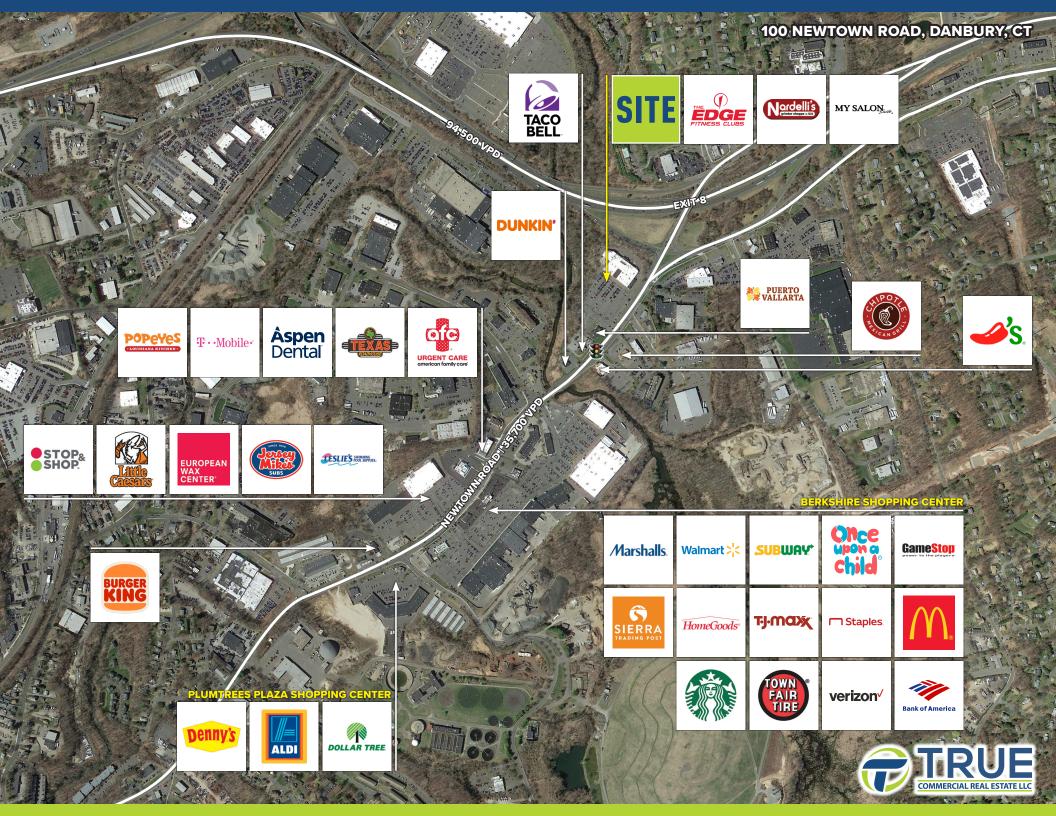

| 1-Mile    | 3-Miles   | 5-Miles   |
| Population               | 3,912     | 69,187    | 114,465   |
| No. of Household         | 1,466     | 25,561    | 40,936    |
| Avg. Household<br>Income | \$131,642 | \$103,743 | \$114,834 |
|                          |           |           |           |

31,500± AD





## A TRUE EXCLUSIVE... CALL FOR THE DETAILS!

AGENT: TYLER LYMAN 203.529.4639 tl@truecre.com

This information provided in this marketing package has been obtained from sources believed reliable, but has not been verified for accuracy or completeness. You should conduct a careful, independent investigation of the property and verify all information. Any reliance on this information is solely at your own risk.



## **100 NEWTOWN ROAD, DANBURY, CT**