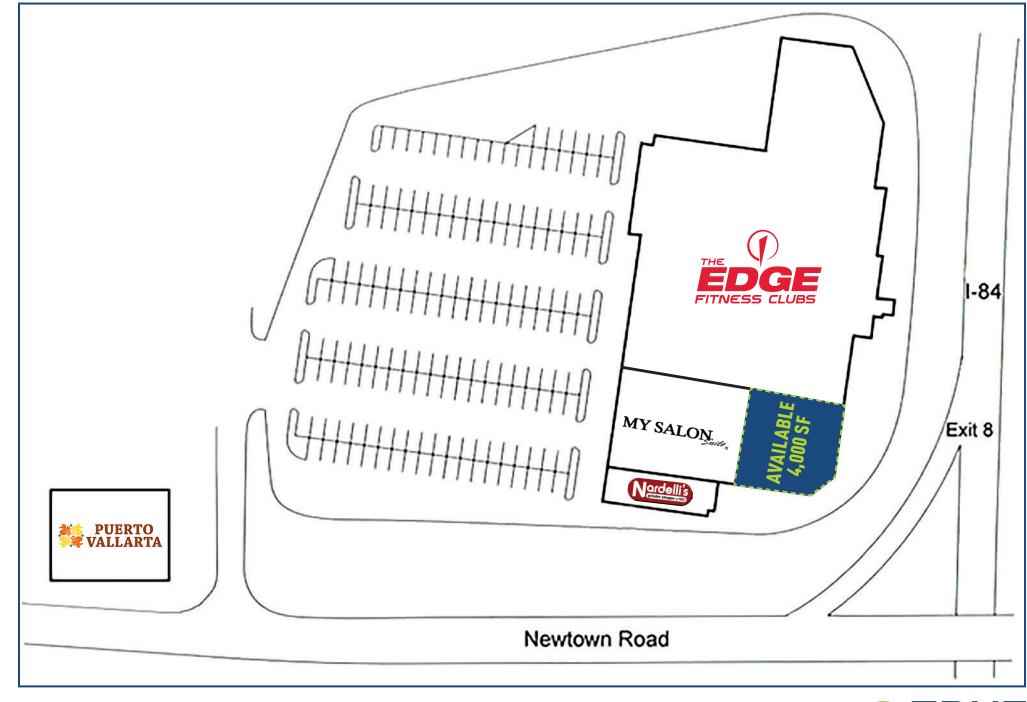

## FOR LEASE: 4,000± SF

## WAREHOUSE / STORAGE SPACE

Excellent location directly off I-84 (Exit 8) with easy on/off! Newly renovated building on Newtown Road (Route 6) with a traffic light at the entrance.

| DEMOGRAPHICS             |           |           |           |
|--------------------------|-----------|-----------|-----------|
|                          | 1-Mile    | 3-Miles   | 5-Miles   |
| Population               | 3,912     | 69,187    | 114,465   |
| No. of Household         | 1,466     | 25,561    | 40,936    |
| Avg. Household<br>Income | \$131,642 | \$103,743 | \$114,834 |
|                          |           |           |           |

## **100 NEWTOWN ROAD, DANBURY, CT**