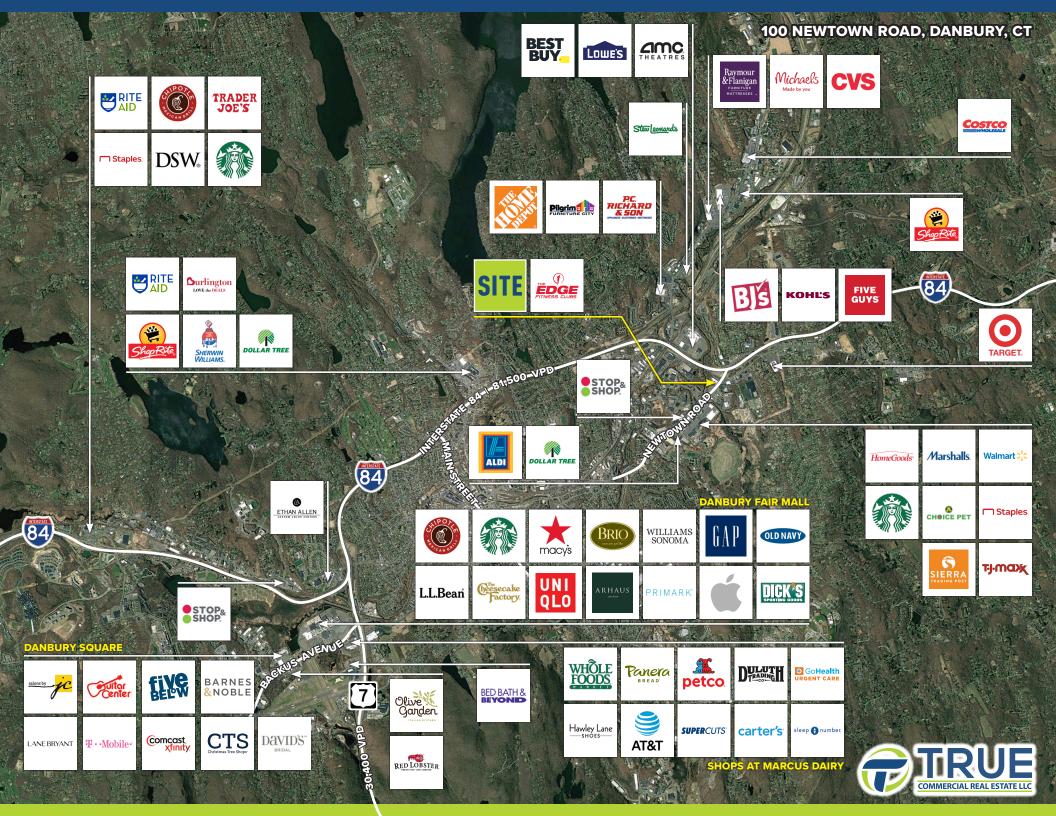

|                          | 1-Mile    | 3-Miles   | 5-Miles   |
| Population               | 3,912     | 69,187    | 114,465   |
| No. of Household         | 1,466     | 25,561    | 40,936    |
| Avg. Household<br>Income | \$131,642 | \$103,743 | \$114,834 |
|                          |           |           |           |

31,500± AD





## A TRUE EXCLUSIVE... CALL FOR THE DETAILS!

AGENT: TYLER LYMAN 203.529.4639 tl@truecre.com

This information provided in this marketing package has been obtained from sources believed reliable, but has not been verified for accuracy or completeness. You should conduct a careful, independent investigation of the property and verify all information. Any reliance on this information is solely at your own risk.



## **100 NEWTOWN ROAD, DANBURY, CT**