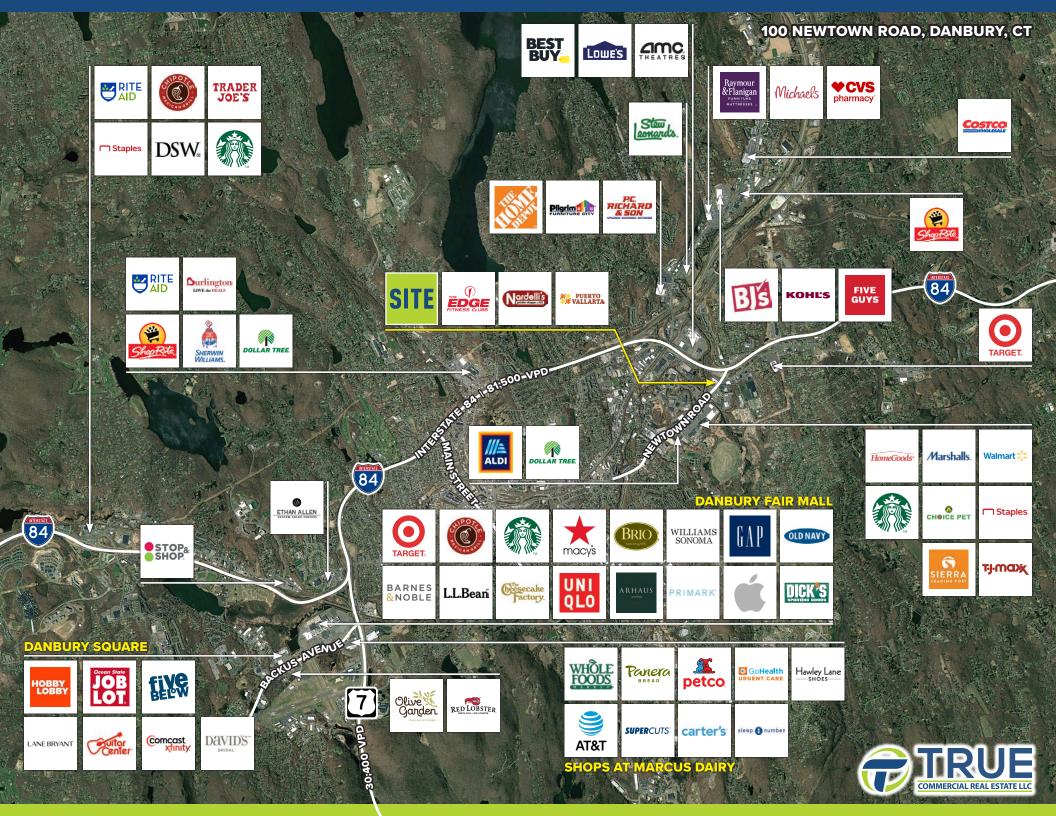

|           |
|-----------------------|-----------|-----------|-----------|
|                       | 1-Mile    | 3-Miles   | 5-Miles   |
| Population            | 4,465     | 72,040    | 117,182   |
| Number of Household   | 1,730     | 27,924    | 44,157    |
| Avg. Household Income | \$129,068 | \$122,680 | \$134,952 |

31,500± ADT





A TRUE EXCLUSIVE...
CALL FOR THE
DETAILS!

AGENT: TYLER LYMAN 203.529.4639 tl@truecre.com

This information provided in this marketing package has been obtained from sources believed reliable, but has not been verified for accuracy or completeness. You should conduct a careful, independent investigation of the property and verify all information. Any reliance on this information is solely at your own risk.



## 100 NEWTOWN ROAD, DANBURY, CT