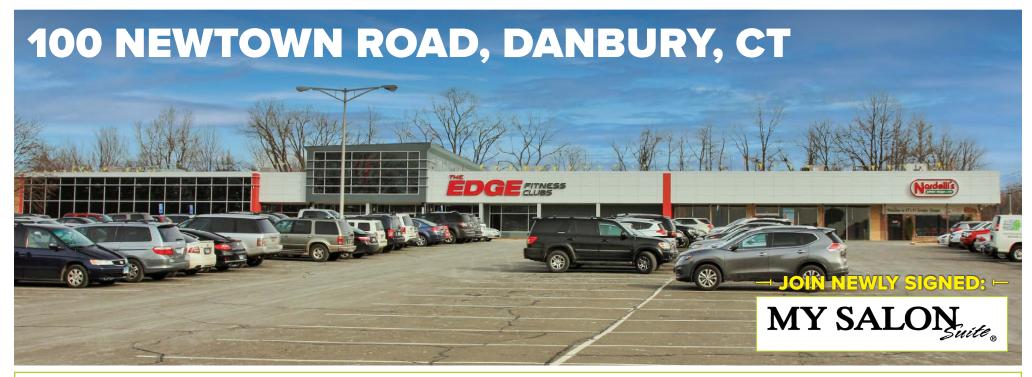

## 100 NEWTOWN ROAD, DANBURY, CT

## **BUILT-OUT RESTAURANT SPACE**

Excellent location directly off I-84 (Exit 8) with easy on/off!

Newly renovated building on Newtown Road (Route 6) with a traffic light at the entrance.

| DEMOGRAPHICS          |           |           |           |
|-----------------------|-----------|-----------|-----------|
|                       | 1-Mile    | 3-Miles   | 5-Miles   |
| Population            | 4,465     | 72,040    | 117,182   |
| Number of Household   | 1,730     | 27,924    | 44,157    |
| Avg. Household Income | \$129,068 | \$122,680 | \$134,952 |