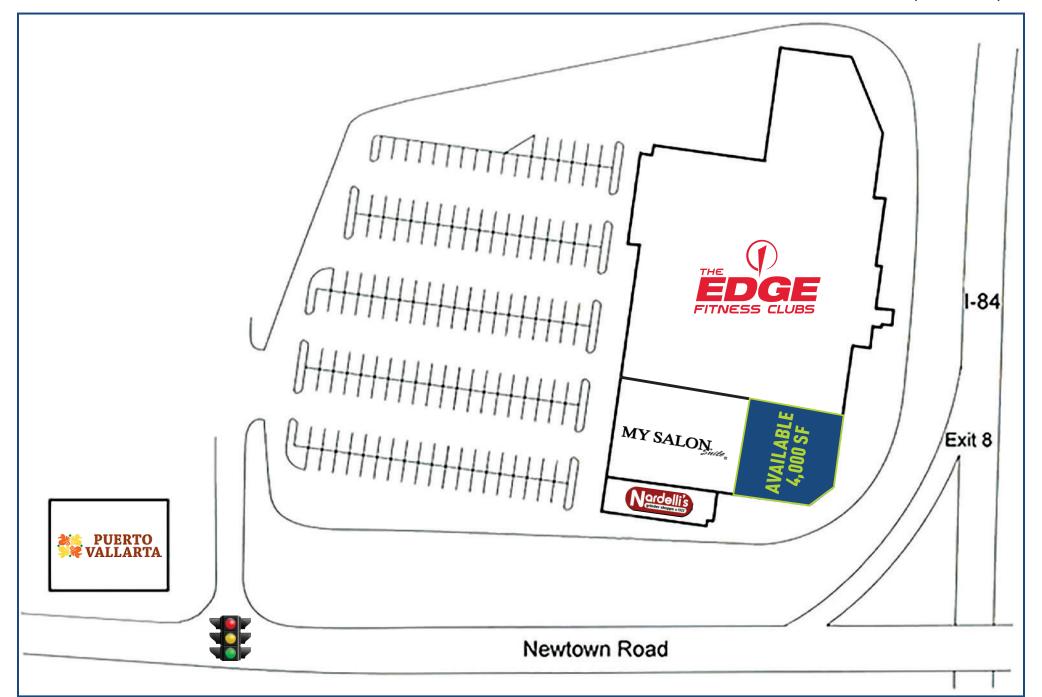

## FOR LEASE: 4,000± SF

## **BUILT-OUT RESTAURANT SPACE**

Excellent location directly off I-84 (Exit 8) with easy on/off!

Newly renovated building on Newtown Road (Route 6) with a traffic light at the entrance.

| DEMOGRAPHICS          |           |           |           |
|-----------------------|-----------|-----------|-----------|
|                       | 1-Mile    | 3-Miles   | 5-Miles   |
| Population            | 4,465     | 72,040    | 117,182   |
| Number of Household   | 1,730     | 27,924    | 44,157    |
| Avg. Household Income | \$129,068 | \$122,680 | \$134,952 |

31,500± ADT

A TRUE EXCLUSIVE...
CALL FOR THE
DETAILS!

AGENT: TYLER LYMAN 203.529.4639 tl@truecre.com

This information provided in this marketing package has been obtained from sources believed reliable, but has not been verified for accuracy or completeness. You should conduct a careful, independent investigation of the property and verify all information. Any reliance on this information is solely at your own risk.