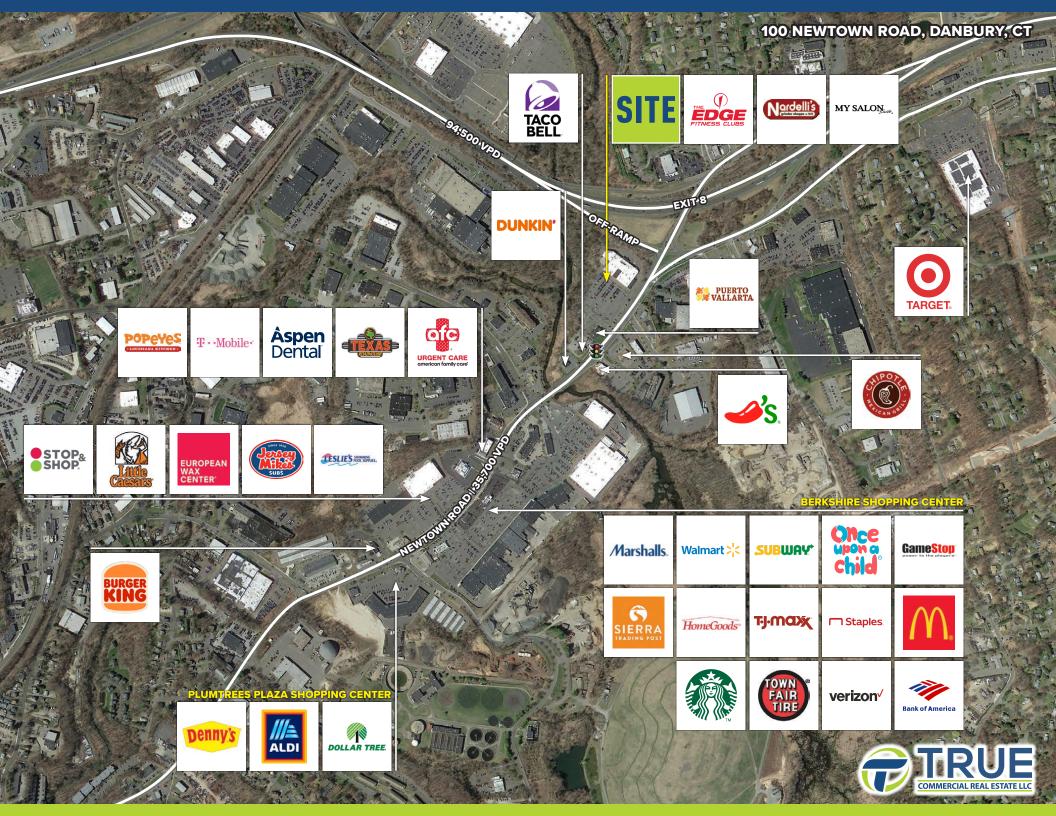

|           |
|-----------------------|-----------|-----------|-----------|
|                       | 1-Mile    | 3-Miles   | 5-Miles   |
| Population            | 4,465     | 72,040    | 117,182   |
| Number of Household   | 1,730     | 27,924    | 44,157    |
| Avg. Household Income | \$129,068 | \$122,680 | \$134,952 |

31,500± ADT





A TRUE EXCLUSIVE...
CALL FOR THE
DETAILS!

AGENT: TYLER LYMAN 203.529.4639 tl@truecre.com

This information provided in this marketing package has been obtained from sources believed reliable, but has not been verified for accuracy or completeness. You should conduct a careful, independent investigation of the property and verify all information. Any reliance on this information is solely at your own risk.



## 100 NEWTOWN ROAD, DANBURY, CT