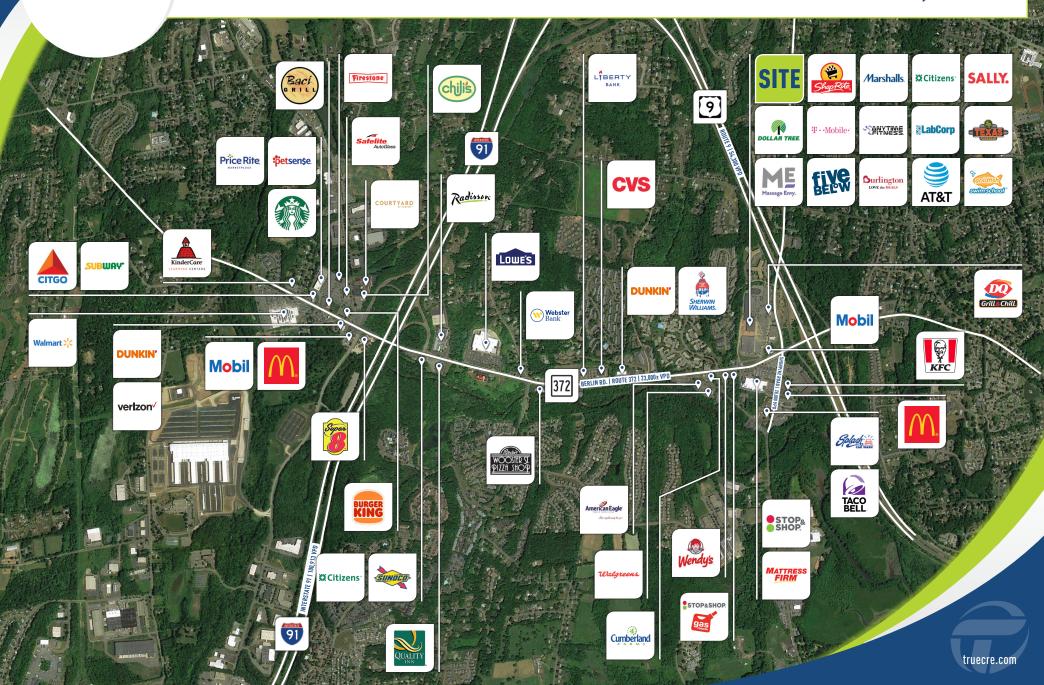

# LEASING: 2,555 - 6,175 SF

Busy regional shopping center on Route 372, with strong local traffic!

**CO-TENANTS:** Marshalls, ShopRite, Five Below, Sally Beauty, H&R Block, Massage Envy, Dollar Tree, Burlington Coat, AT&T and many more!

23,000± VPD