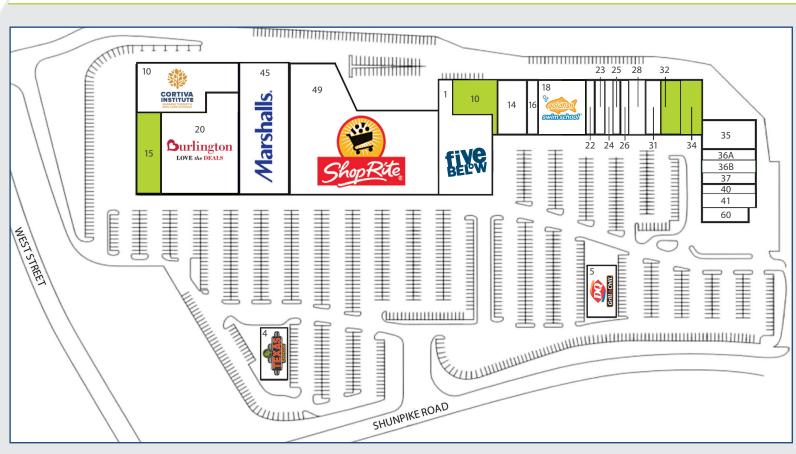

#### 45 SHUNPIKE ROAD

4 Texas Roadhouse

5 DQ Grill & Chill

10 Cortiva Institute

#### 15 AVAILABLE - 5.666 SF

20 Burlington Coat

45 Marshalls

49 ShopRite

### **51 SHUNPIKE ROAD**

1 Five Below

### 10 AVAILABLE - 5,000 ± SF

14 Chicago Sam's

16 Sally Beauty

18 Goldfish Swim School

22 Cromwell Square Wines & Liquors

23 H&R Block

24 LabCorp

25 AT&T

26 Weight Watchers

28 Anytime Fitness

31 Massage Envy

### 32 AVAILABLE - 2.555 SF

#### 34 AVAILABLE - 3.620 SF

35 Dollar Tree 36A Fancy Nails

36B Cloud's World Smoke Shop

37 T-Mobile

40 Poke Restaurant

41 Great Clips

60 Citizen's Bank

**Available Space** 