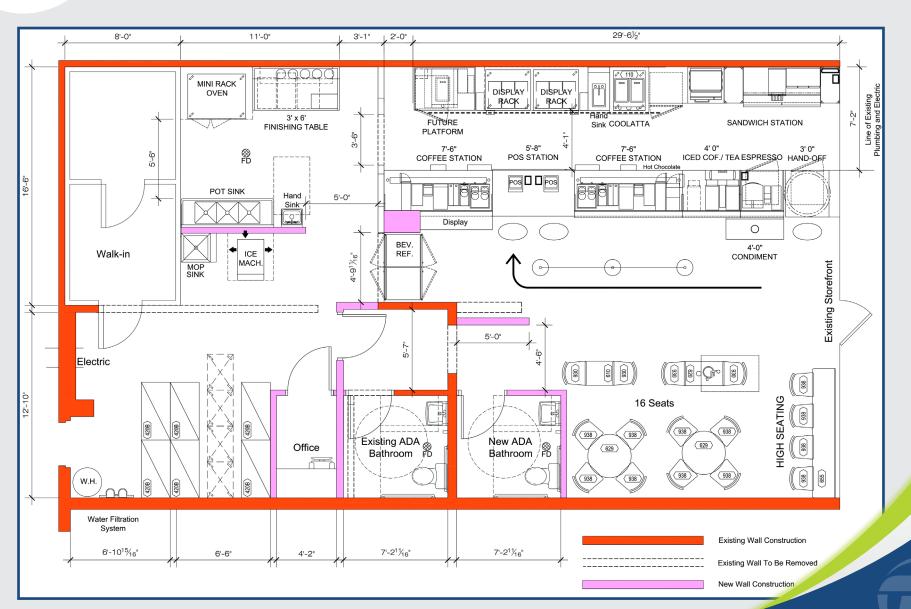

50 BERLIN ROAD CROMWELL, CT



# **AVAILABLE: 1,705 SF**

#### **HIGH VISIBILITY - HIGH TRAFFIC**

This highly visible location is near the new SpringHill Suites Marriott development located just off Interstate 91 on the main thoroughfare (Berlin Road-Rt 372).

AREA RETAILERS: SpringHill Suites, Lowe's, Walmart, Stop & Shop, CVS, Liberty Bank, Gaylord Physical Therapy and MANY MORE!

23,000± VPD

## A TRUE EXCLUSIVE... CALL FOR THE DETAILS!

**AGENT:** 

**Richard Schnider** 

203.762.6173 | rs@truecre.com





## TRUE LINCOLN SQUARE

### **50 BERLIN ROAD** CROMWELL, CT





### TRUE LINCOLN SQUARE

#### **50 BERLIN ROAD** CROMWELL, CT





## TRUE LINCOLN SQUARE

**X**Citizens Bank

Radisson

chilis

verizon<sup>v</sup>

LOWE'S

BERLIN RD. - RT. 372 | 23,000± VPD.

Webster Banl

WOOSIER SI. PIZZA SHOP

SPRINGHILL SUITES

**Gaylord** 

SHERWIN WILLIAMS.

American Eagle

**CVS** 

LÎBERTY