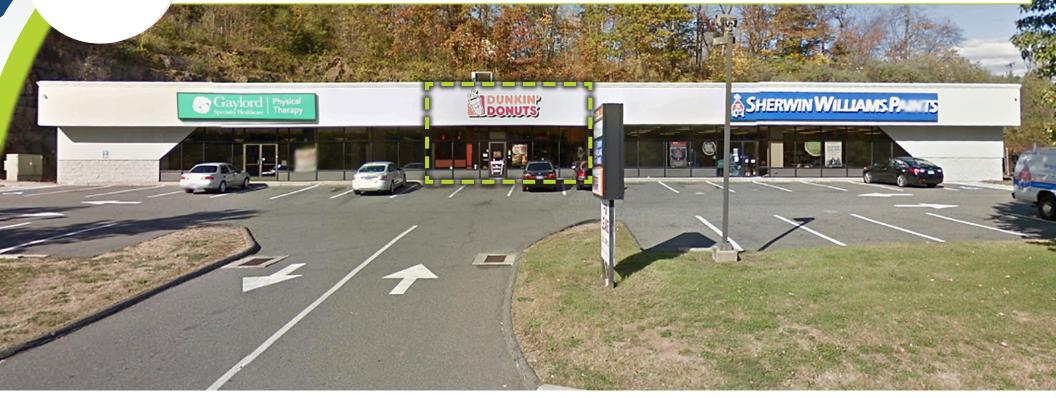

#### **HIGH VISIBILITY - HIGH TRAFFIC**

This highly visible location is near the new SpringHill Suites Marriott development located just off Interstate 91 on the main thoroughfare (Berlin Road-Rt 372).

AREA RETAILERS: SpringHill Suites, Lowe's, Walmart, Stop & Shop, CVS, Liberty Bank, Gaylord Physical Therapy and MANY MORE!

23,000± VPD