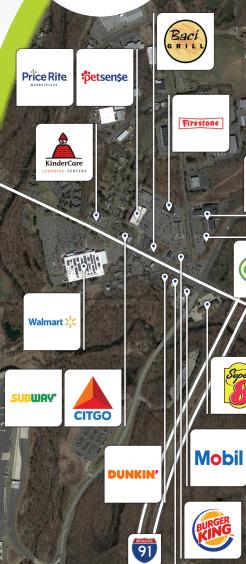

#### **HIGH VISIBILITY - HIGH TRAFFIC**

This highly visible location is near the new SpringHill Suites Marriott development located just off Interstate 91 on the main thoroughfare (Berlin Road-Rt 372).

AREA RETAILERS: SpringHill Suites, Lowe's, Walmart, Stop & Shop, CVS, Liberty Bank, Gaylord Physical Therapy and MANY MORE!

23,000± VPD