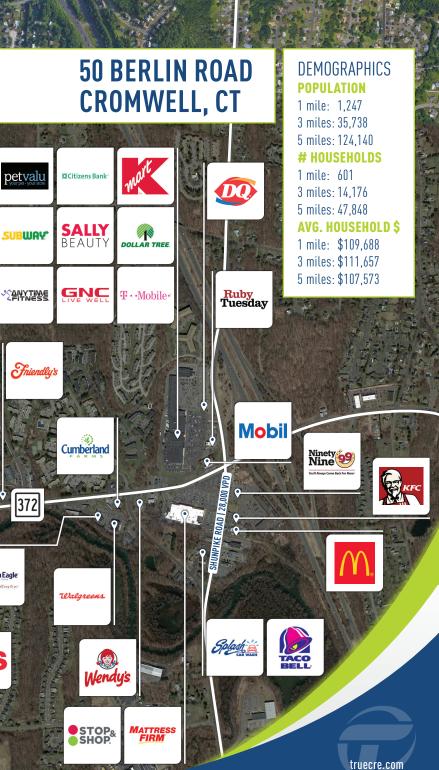

AREA RETAILERS: SpringHill Suites, Lowe's, Walmart, Stop & Shop, CVS, Liberty Bank, Gaylord Physical Therapy and MANY MORE!

23,000± VPD

## TRUE LINCOLN SQUARE

**X**Citizens Bank

Radisson

chilis

verizon<sup>v</sup>

LOWE'S

BERLIN RD. - RT. 372 | 23,000± VPD.

Webster Banl

WOOSIER SI. PIZZA SHOP

SPRINGHILL SUITES

**Gaylord** 

SHERWIN WILLIAMS.

American Eagle

**CVS** 

LÎBERTY