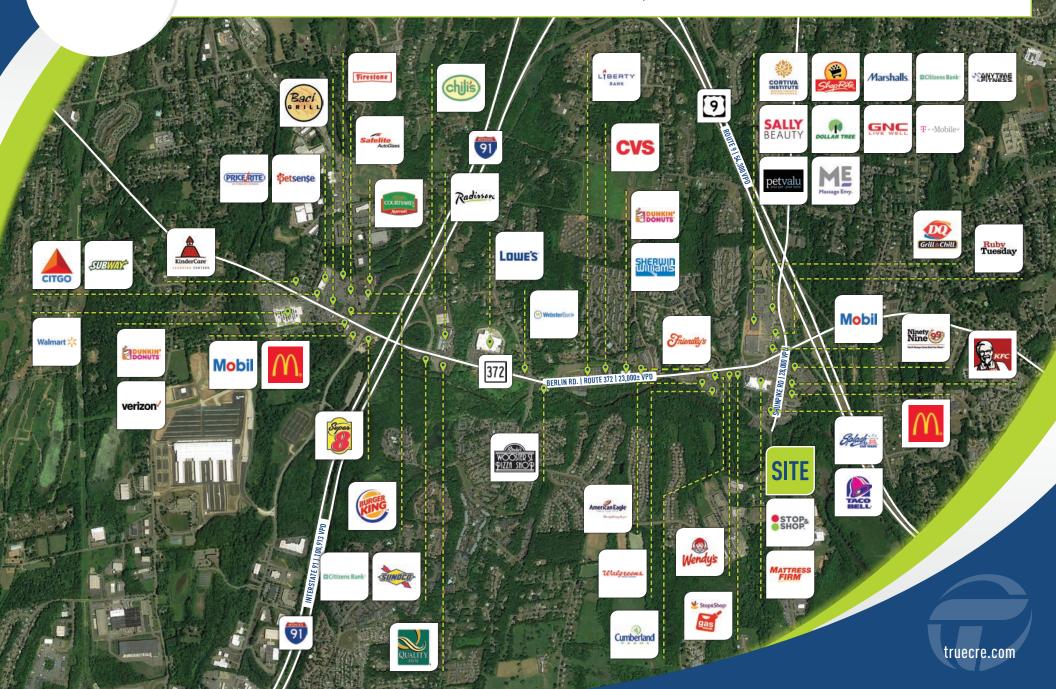

# **LEASING: 3,000 SF**

**JOIN STOP & SHOP AND MATTRESS FIRM** 

Busy regional shopping center on Route 372, with strong local traffic!

AREA RETAILERS: Marshall's, ShopRite, Sally Beauty, Pet Valu, H&R Block, Massage Envy, GNC, Cortiva, Dollar Tree and many more.

23,000± VPD