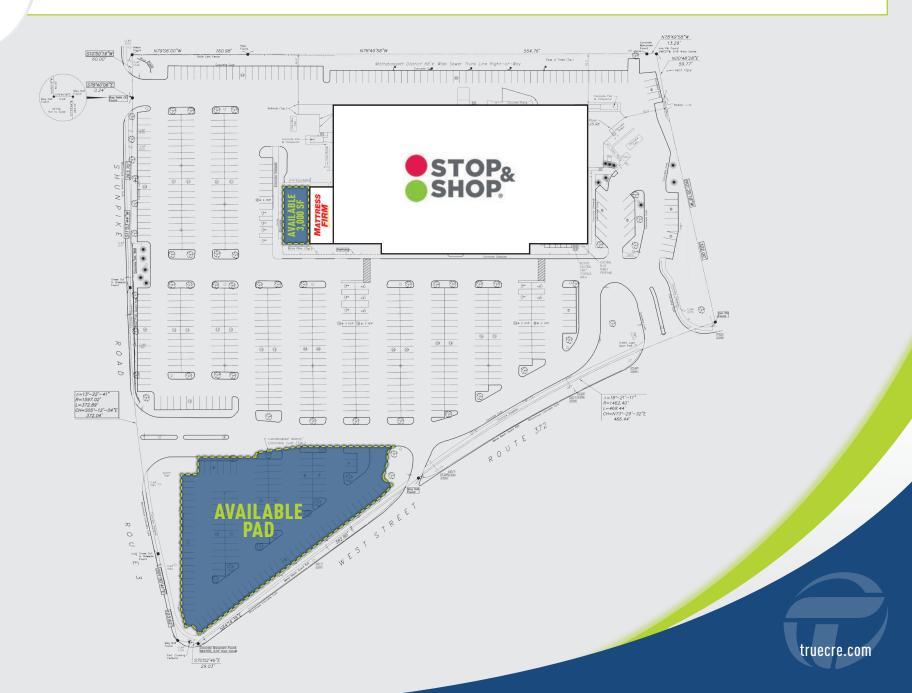

# **LEASING: 3,000 SF**

**JOIN STOP & SHOP AND MATTRESS FIRM** 

Busy regional shopping center on Route 372, with strong local traffic!

AREA RETAILERS: Marshall's, ShopRite, Sally Beauty, Pet Valu, H&R Block, Massage Envy, GNC, Cortiva, Dollar Tree and many more.

## A TRUE EXCLUSIVE **CALL FOR THE DETAILS!**