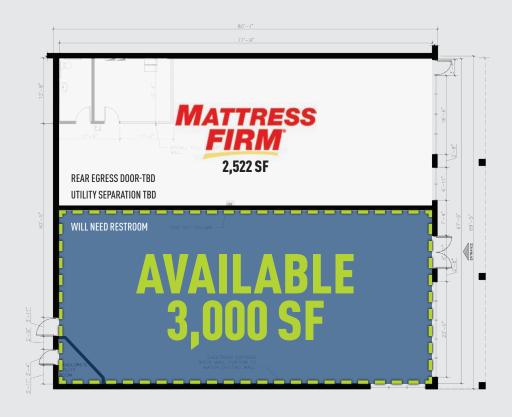

# **LEASING: 3,000 SF**

**JOIN STOP & SHOP AND MATTRESS FIRM** 

Busy regional shopping center on Route 372, with strong local traffic!

AREA RETAILERS: Marshall's, ShopRite, Sally Beauty, Pet Valu, H&R Block, Massage Envy, GNC, Cortiva, Dollar Tree and many more.