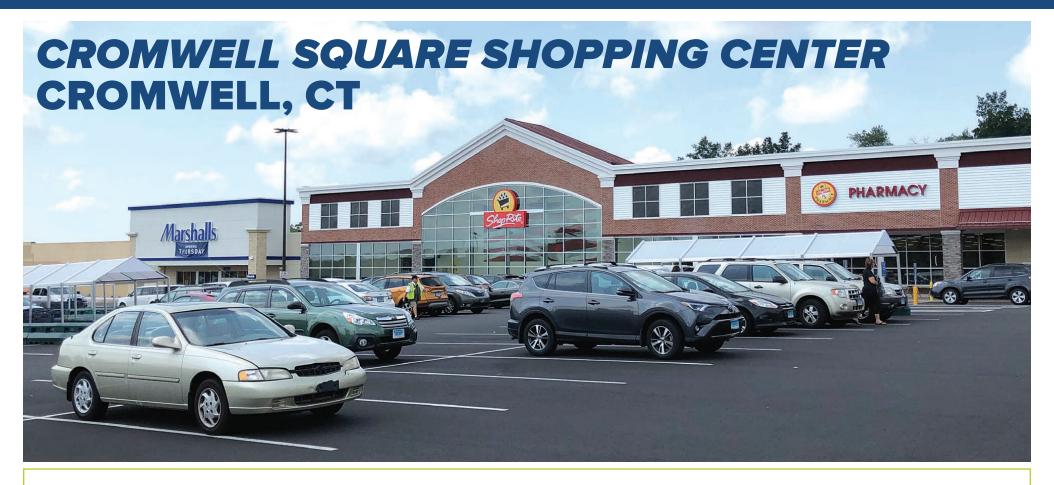

# **AVAILABLE: 1,500 SF - 5,000 SF**

Busy regional shopping center on Route 372, with strong local traffic!

| DEMOGRAPHICS          |           |           |           |
|-----------------------|-----------|-----------|-----------|
|                       | 1-Mile    | 3-Miles   | 5-Miles   |
| Population            | 6,715     | 39,402    | 97,105    |
| Number of Household   | 3,027     | 17,563    | 40,933    |
| Avg. Household Income | \$139,825 | \$128,033 | \$133,610 |