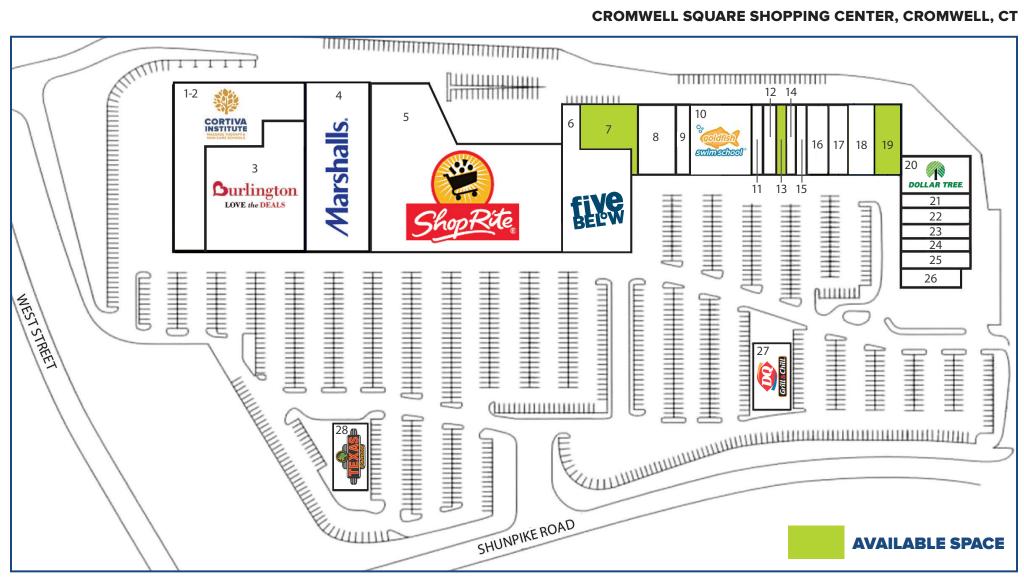

# CROMWELL SQUARE SHOPPING CENTER, CROMWELL, CT

- 1-2 Cortiva Institute
- 3 Burlington Coat
- 4 Marshalls
- 5 ShopRite
- 6 Five Below

### 7 AVAILABLE - 5,000± SF

- 8 Murphy's Sports Bar
- 9 Sally Beauty

- 10 Goldfish Swim School
- 11 Cromwell Square Wines & Liquors
- 12 H&R Block

# **13 AVAILABLE - 1,500 SF**

- 14 AT&T
- 15 Weight Watchers
- 16 Anytime Fitness

- 17 Massage Envy
- 18 Wagging Tails Pet Shop

### **19 AVAILABLE - 3,620 SF**

- 20 Dollar Tree
- 21 Fancy Nails
- 22 Cloud's World Smoke Shop
- 23 T-Mobile
- 24 China Bowls

- 25 Great Clips
- 26 Citizen's Bank
- 27 DQ Grill & Chill
- 28 Texas Roadhouse