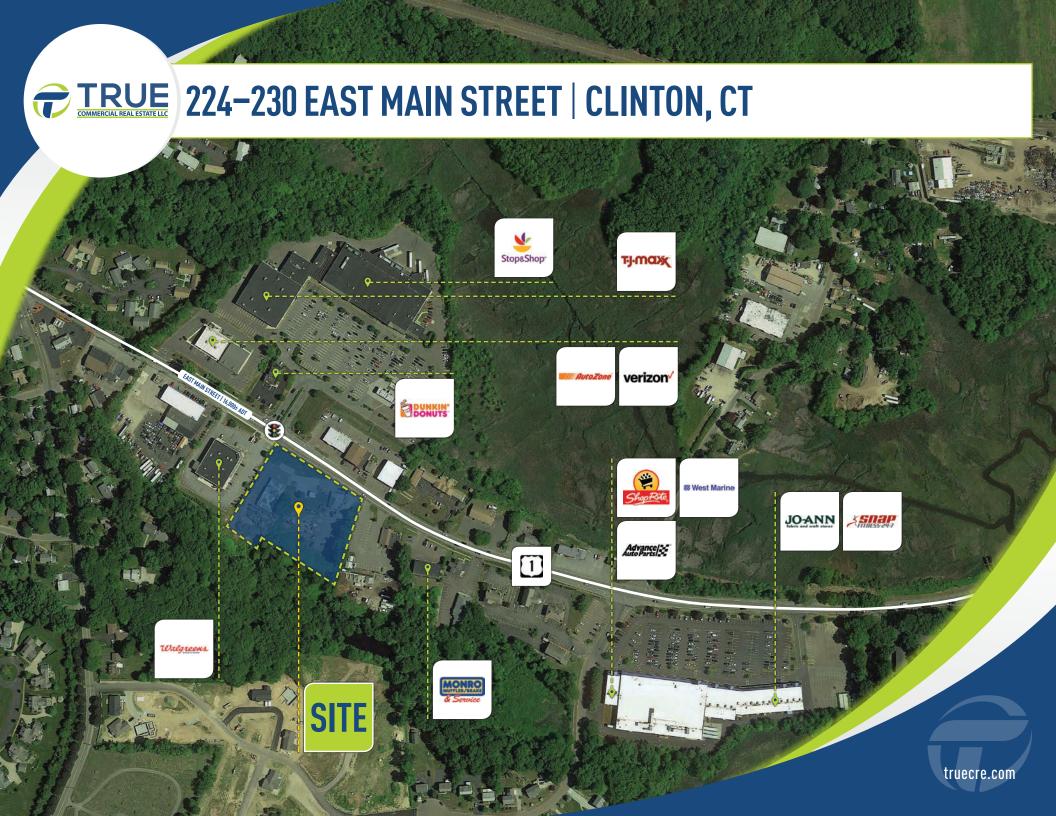

## (DRIVE-THRU OPPORTUNITY!) NEW RETAIL DEVELOPMENT!

New retail center in the heart of Clinton's "daily needs" retail district and conveniently located on Route 1 and only minutes from I-95.

**AREA RETAIL:** Stop & Shop, TJ Maxx, Auto Zone, Walgreens, Dunkin Donuts, Verizon, Shop Rite, Advance Auto Parts, Jo-Ann Fabrics, Monro Muffler, Snap Fitness and many others!

16,000± ADT