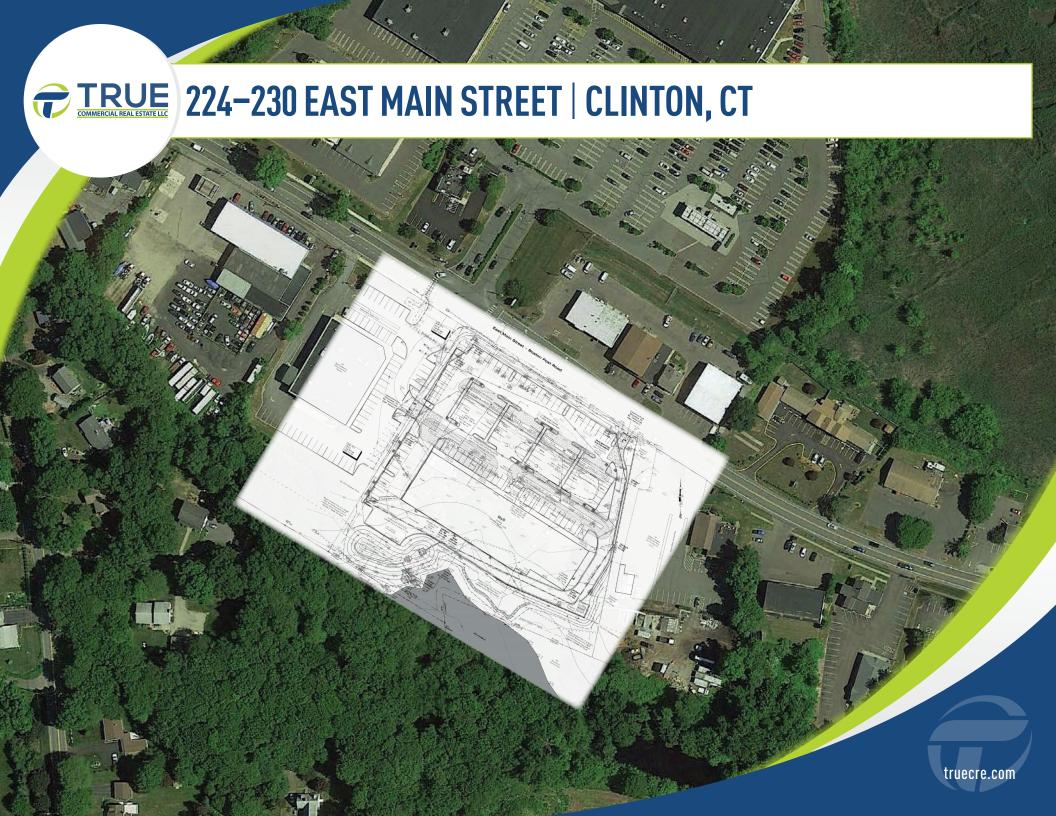

## **AVAILABLE: 22,000± SF**

## (DRIVE-THRU OPPORTUNITY!) NEW RETAIL DEVELOPMENT!

New retail center in the heart of Clinton's "daily needs" retail district and conveniently located on Route 1 and only minutes from I-95.

**AREA RETAIL:** Stop & Shop, TJ Maxx, Auto Zone, Walgreens, Dunkin Donuts, Verizon, Shop Rite, Advance Auto Parts, Jo-Ann Fabrics, Monro Muffler, Snap Fitness and many others!

16,000± ADT

## A TRUE EXCLUSIVE... CALL FOR THE DETAILS!

**AGENTS:** 

Tyler Lyman

203.529.4639 | tl@truecre.com

**Ryan Stranko** 

203.210.5057 | ryan@truecre.com

truecre.com

**DEMOGRAPHICS** 

**POPULATION** 1 mile: 3,435





## TRUE 224-230 EAST MAIN STREET | CLINTON, CT