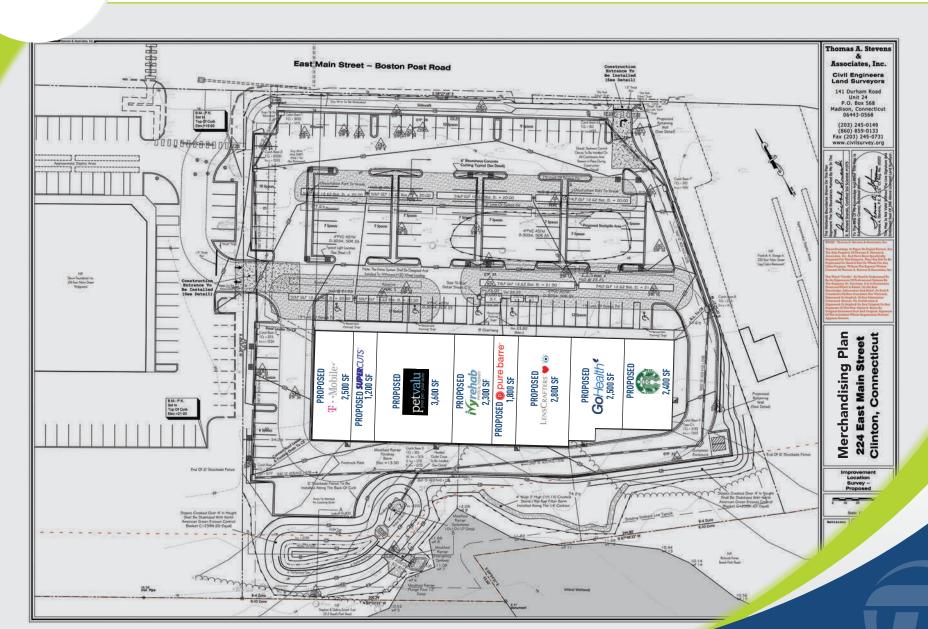

## **AVAILABLE: 22,000± SF**

## (DRIVE-THRU OPPORTUNITY!) NEW RETAIL DEVELOPMENT!

New retail center in the heart of Clinton's "daily needs" retail district and conveniently located on Route 1 and only minutes from I-95.

**AREA RETAIL:** Stop & Shop, TJ Maxx, Auto Zone, Walgreens, Dunkin Donuts, Verizon, Shop Rite, Advance Auto Parts, Jo-Ann Fabrics, Monro Muffler, Snap Fitness and many others!