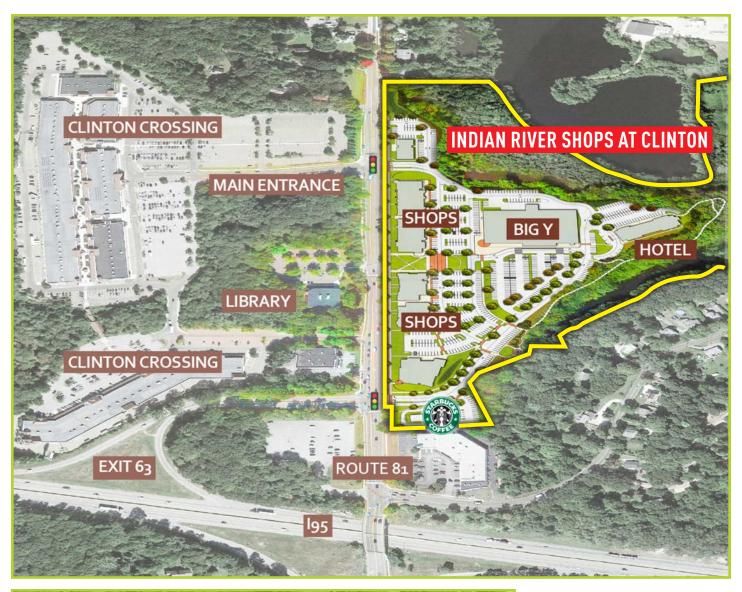

#### **Featuring New England Shoreline Architecture**

Located off 1-95 exit 63, **Indian River Shops at Clinton** is directly across the street from the Clinton Crossing Premium Outlets, a destination that draws 2.4 million visitors each year

- Shops to feature high-quality brands in a balanced mix of food and fashion catering to visitors as well as the local community
- Boasts great visibility along 1,500 feet of direct frontage on Rt. 81
- Spaces available from 2,000-30,000 SQ FT at competitive rates
- Pedestrian-friendly, with walkway along Rt. 81 connecting to outlets, library, river and more
- Rear development area includes a Big Y grocery store, hotel and nature path

# Indian River Shops is part of a major regional shopping destination

Indian River Shops offers easy pedestrian or vehicular access to more than 70 additional retailers at the adjacent **Clinton Crossing Premium Outlets.** 

#### Tourism/Traffic

High drive-by visibility for 125,000 average daily vehicles traveling on I-95 between New York, Cape Cod and Boston.

The entrance to Indian River Shops shares a stoplight with Clinton Crossing's sole entrance.