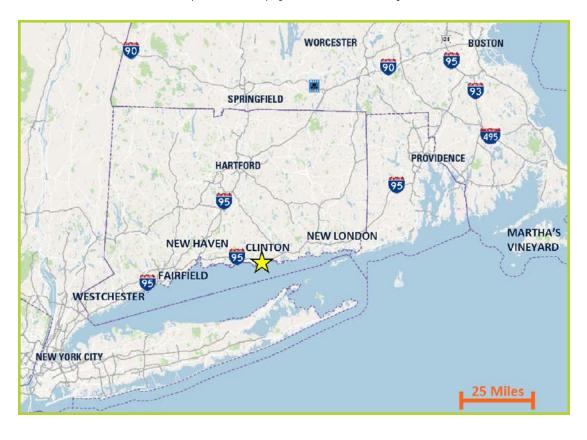

## THE REGION'S NUMBER ONE OUTLET DESTINATION

#### **Featuring New England Shoreline Architecture**

Located off 1-95 exit 63, **Indian River Shops at Clinton** is directly across the street from the Clinton Crossing Premium Outlets, a destination that draws 2.4 million visitors each year

- Shops to feature high-quality brands in a balanced mix of food and fashion catering to visitors as well as the local community
- Boasts great visibility along 1,500 feet of direct frontage on Rt. 81
- Spaces available from 2,000-30,000 SQ FT at competitive rates
- Pedestrian-friendly, with walkway along Rt. 81 connecting to outlets, library, river and more
- Rear development area includes a Big Y grocery store, hotel and nature path