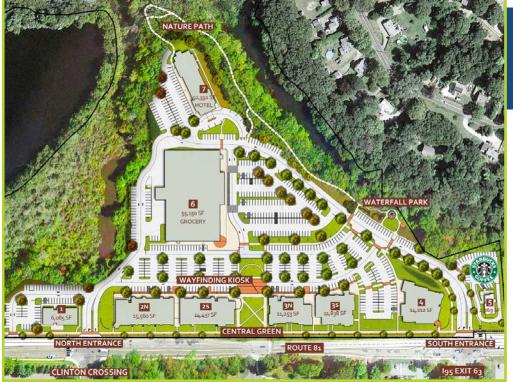

- Shops to feature high-quality brands in a balanced mix of food and fashion catering to visitors as well as the local community
- Boasts great visibility along 1,500 feet of direct frontage on Rt. 81
- Spaces available from 2,000-30,000 SQ FT at competitive rates
- Pedestrian-friendly, with walkway along Rt. 81 connecting to outlets, library, river and more
- Rear development area includes a Big Y grocery store, hotel and nature path

### Ideal, idyllic location with high visibility and ease of access