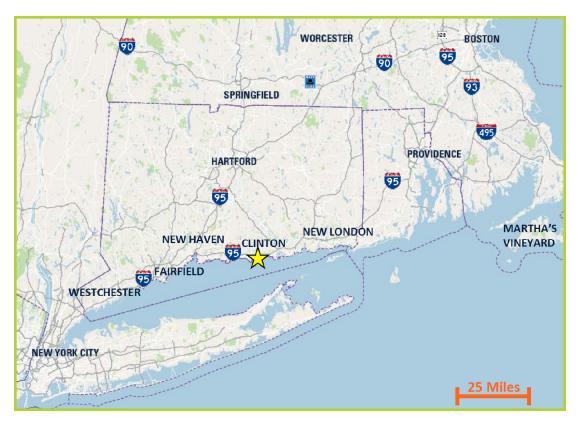

#### Tourism/Traffic

High drive-by visibility for 125,000 average daily vehicles traveling on I-95 between New York, Cape Cod and Boston.

The entrance to Indian River Shops shares a stoplight with Clinton Crossing's sole entrance.

#### Major Metropolitan Areas

New Haven 20 miles Hartford 34 miles