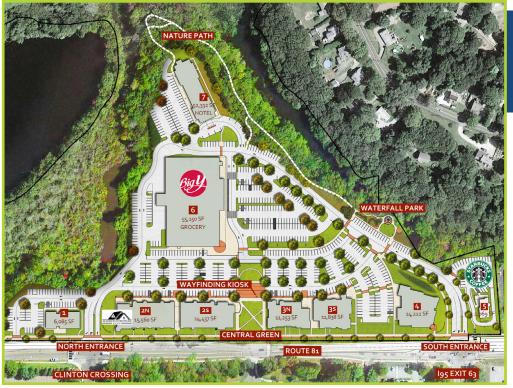

### INDIAN RIVER SHOPS

11 Killingworth Turnpike, Clinton, CT

THE REGION'S NUMBER ONE

**OUTLET DESTINATION** 

**Featuring New England Shoreline Architecture** 

Located off I-95 exit 63, Indian River Shops at Clinton is directly across the street from the Clinton Crossing Premium Outlets, a destination that

• Shops to feature high-quality brands in a balanced mix of food and fashion catering to visitors as well as the local community; • Boasts great visibility along 1,500 feet of direct frontage on Rt. 81; • Spaces available from 2,000-30,000 SQ FT at competitive rates;