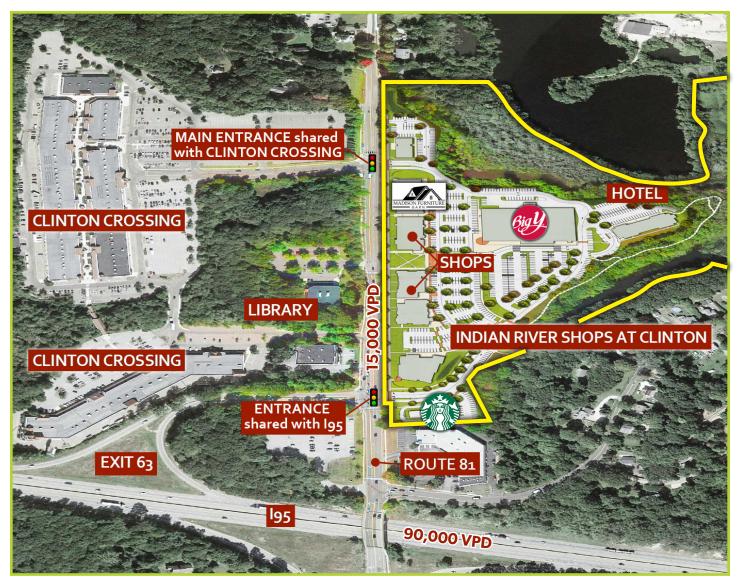

# Indian River Shops is part of a major regional shopping destination

Indian River Shops offers easy pedestrian or vehicular access to more than 70 additional retailers at the adjacent **Clinton Crossing Premium Outlets.** 

## Ideal, idyllic location with high visibility and ease of access

#### Tourism/Traffic

High drive-by visibility for 125,000 average daily vehicles traveling on I-95 between New York, Cape Cod and Boston.

The entrance to Indian River Shops shares a stoplight with Clinton Crossing's sole entrance.