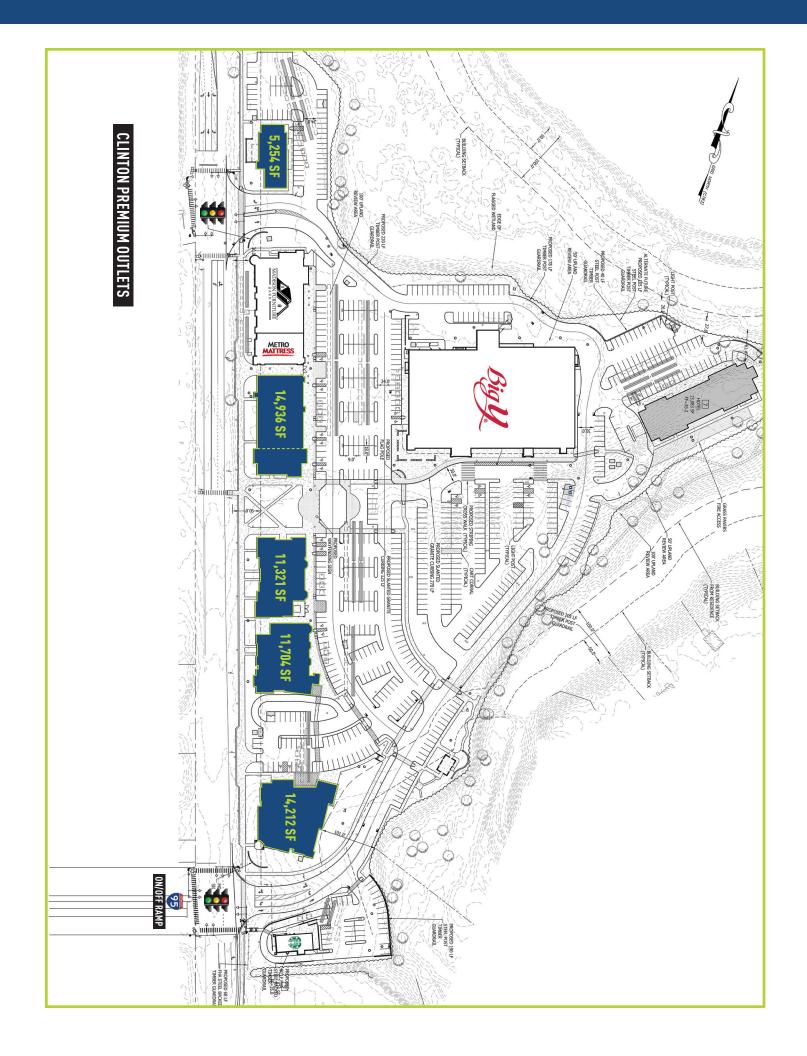

• Shops to feature high-quality brands in a balanced mix of food and fashion catering to visitors as well as the local community; • Boasts great visibility along 1,500 feet of direct frontage on Rt. 81; • Spaces available from 2,000-30,000 SQ FT at competitive rates;