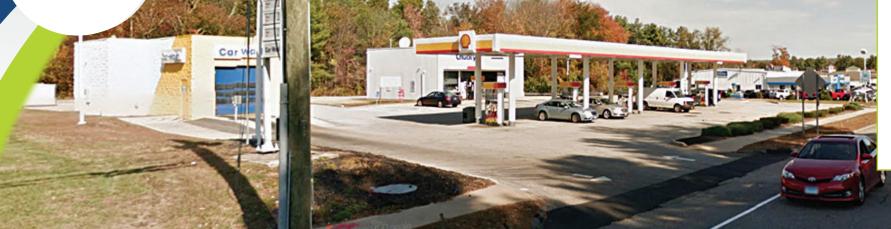

#### **DRIVE-THRU OPPORTUNITY**

Approved food use & drive-thru! Build your business effortlesly from the constant stream of gas & c-store customers! This highly visible site is located between Walmart and Ocean State Job Lots on Rt. 6!

14,300± VPD