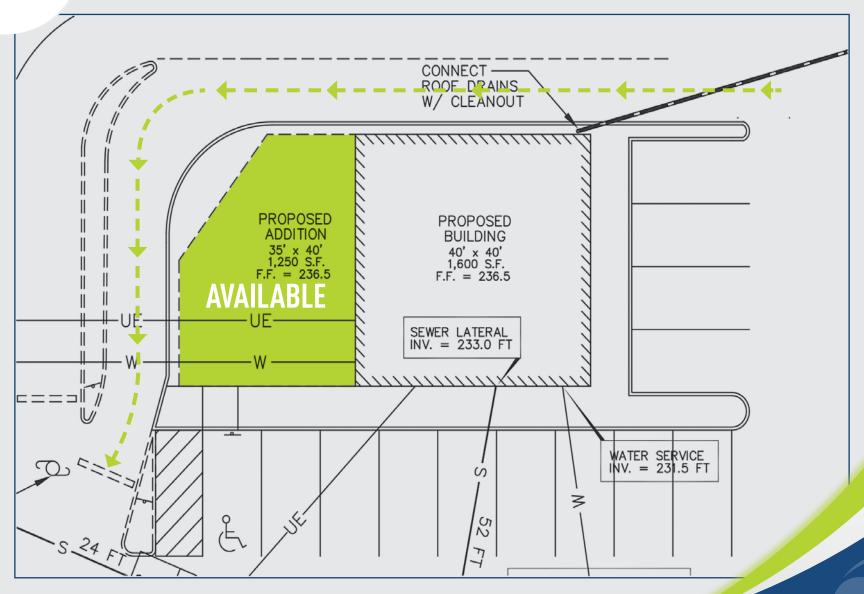

# **AVAILABLE: 1,250± SF**

## TRUE 500 PROVIDENCE ROAD | BROOKLYN, CT

PLANS ARE IN PLACE TO REDEVELOP THIS SITE WITH A NEW 2,850 ±SF BUILDING WITH DRIVE THRU!!!