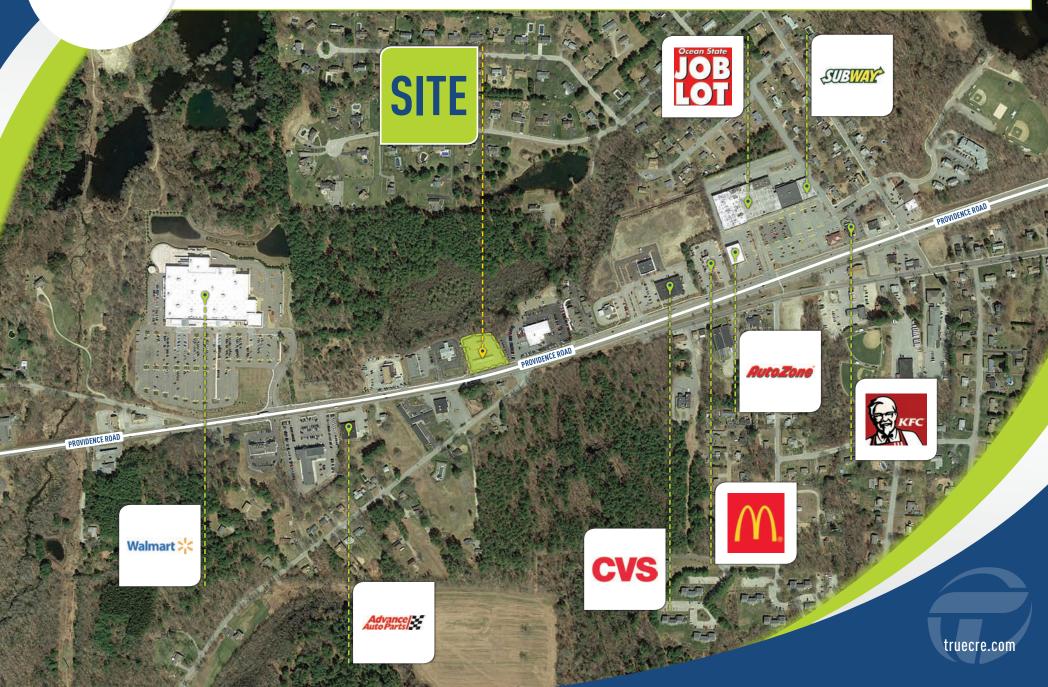

#### **DRIVE-THRU OPPORTUNITY**

Approved food use & drive-thru! Build your business effortlesly from the constant stream of gas & c-store customers! This highly visible site is located between Walmart and Ocean State Job Lots on Rt. 6!