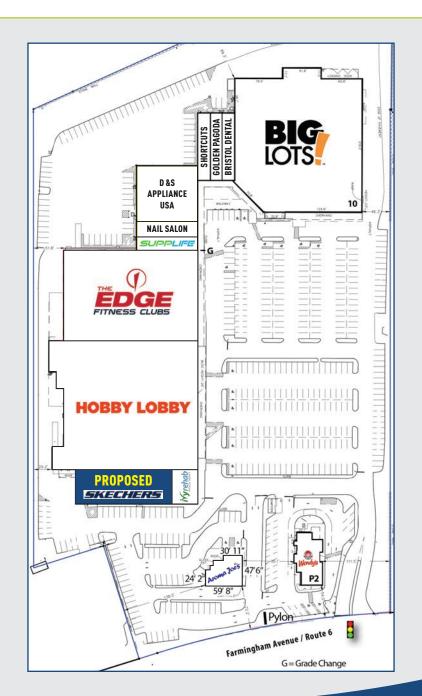

# AVAILABLE: 5,000± SF

**HIGHLY VISIBLE, HEAVILY TRAFFICKED!** 

Anchored by Edge Fitness, Hobby Lobby and Big Lots! This is a highly visible center on Farmington Ave., which is Bristol's main retail corridor and a heavily trafficked commuter route. This is your opportunity to get your brand in front of heavy regional consumer traffic!

## TRUE BRISTOL FARMS PLAZA | 1235 FARMINGTON AVE | BRISTOL, CT