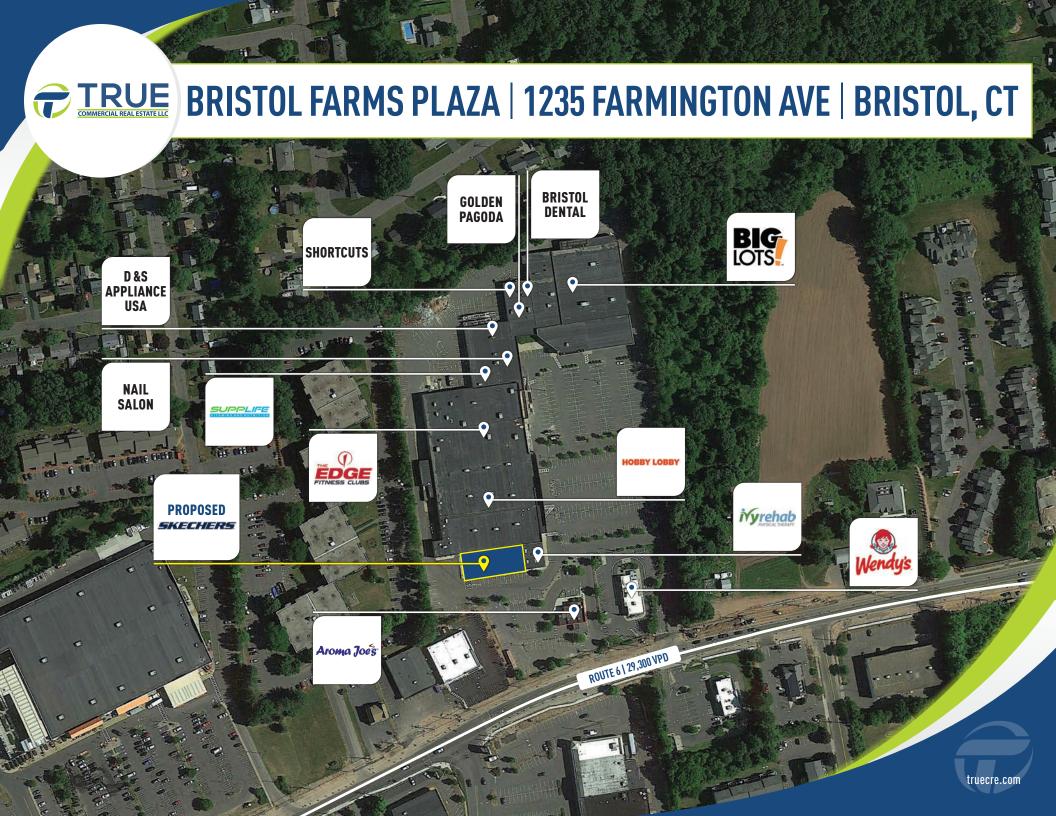

BRISTOL FARMS PLAZA 1235 FARMINGTON AVE BRISTOL, CT



# AVAILABLE: 5,000± SF

**HIGHLY VISIBLE, HEAVILY TRAFFICKED!** 

Anchored by Edge Fitness, Hobby Lobby and Big Lots! This is a highly visible center on Farmington Ave., which is Bristol's main retail corridor and a heavily trafficked commuter route. This is your opportunity to get your brand in front of heavy regional consumer traffic!

AREA RETAILERS: Stop & Shop, Shoprite, TJ Maxx, Home Depot, Sonic Drive-In, Walmart, LA Fitness, Walgreen, CVS and many more!

#### A TRUE EXCLUSIVE... **CALL FOR THE DETAILS!**

**AGENTS:** 

**Dominick Musilli** 

203.529.4629 | dm@truecre.com

**Richard Schnider** 

203.762.6173 | rs@truecre.com



DEMOGRAPHICS

**POPULATION** 



## TRUE BRISTOL FARMS PLAZA | 1235 FARMINGTON AVE | BRISTOL, CT









## TRUE 1215 FARMINGTON AVENUE (RT. 6) | BRISTOL, CT