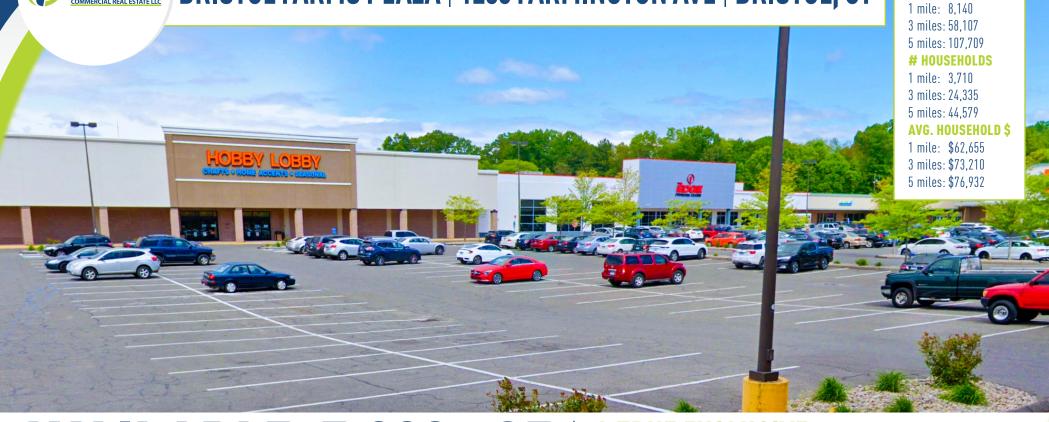

# AVAILABLE: 5,000± SF

**HIGHLY VISIBLE, HEAVILY TRAFFICKED!** 

Anchored by Edge Fitness, Hobby Lobby and Big Lots! This is a highly visible center on Farmington Ave., which is Bristol's main retail corridor and a heavily trafficked commuter route. This is your opportunity to get your brand in front of heavy regional consumer traffic!

#### A TRUE EXCLUSIVE... **CALL FOR THE DETAILS!**

**AGENTS:** 

**Dominick Musilli** 

203.529.4629 | dm@truecre.com

**Richard Schnider** 

203.762.6173 | rs@truecre.com

DEMOGRAPHICS

**POPULATION** 