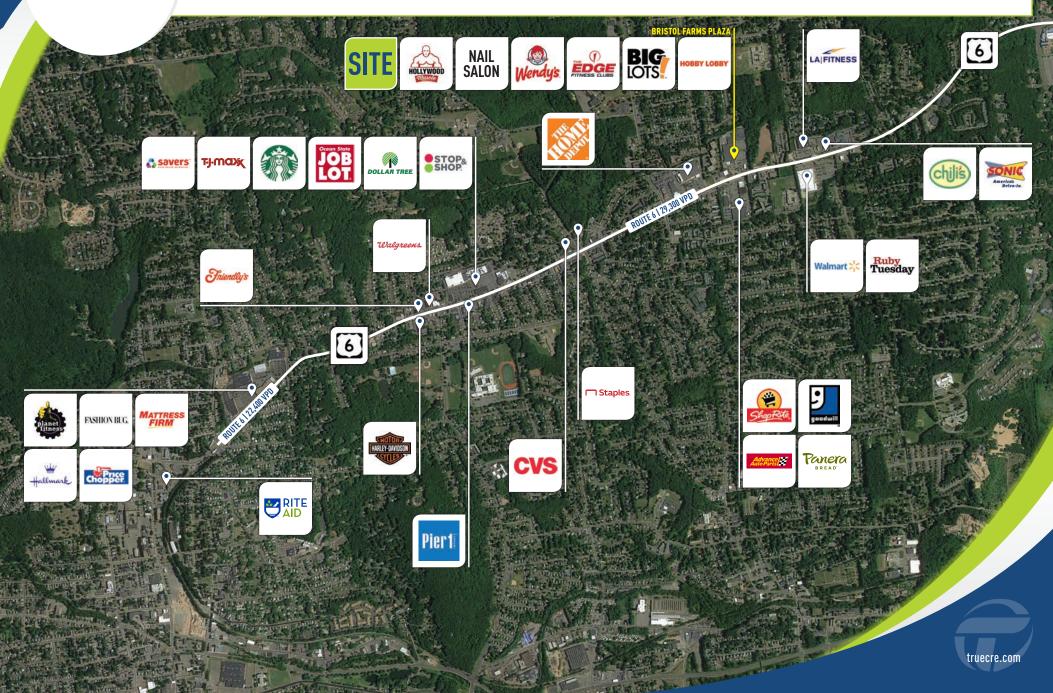

AREA RETAILERS: Stop & Shop, Shoprite, TJ Maxx, Home Depot, Sonic Drive-In, Walmart, LA Fitness, Walgreen, CVS and many more!

## TRUE 1215 FARMINGTON AVENUE (RT. 6) | BRISTOL, CT