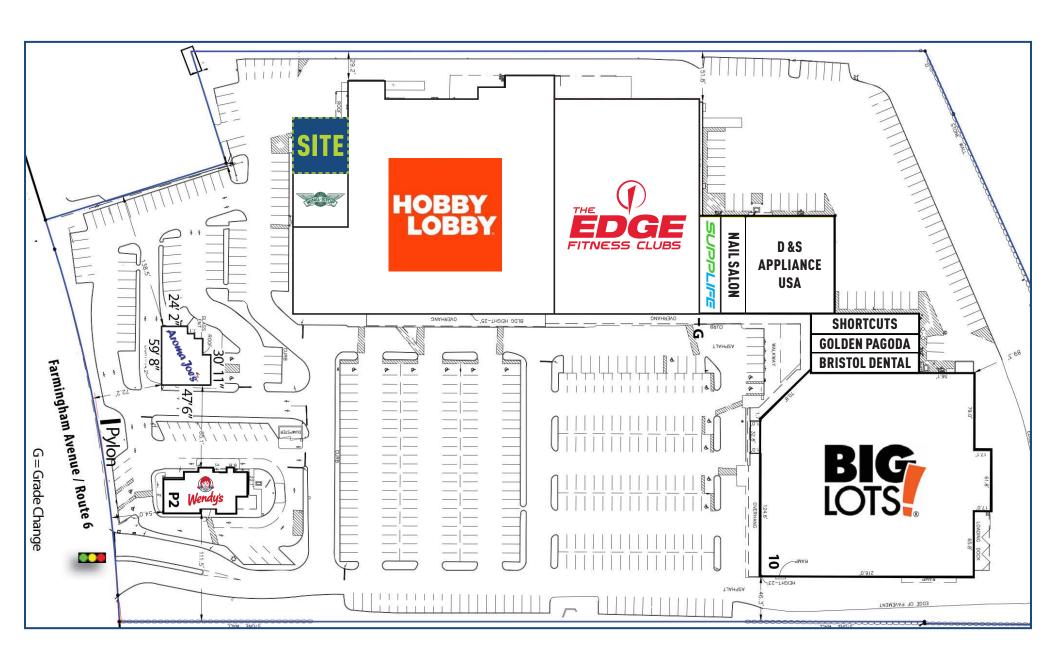

## FOR LEASE: 3,000± SF (DIVISIBLE)

## **HIGHLY VISIBLE, HEAVILY TRAFFICKED!**

Anchored by Edge Fitness, Hobby Lobby and Big Lots! This is a highly visible center on Farmington Avenue which is Bristol's main retail corridor and a heavily trafficked commuter route. This is your opportunity to get your brand in front of heavy regional consumer traffic!