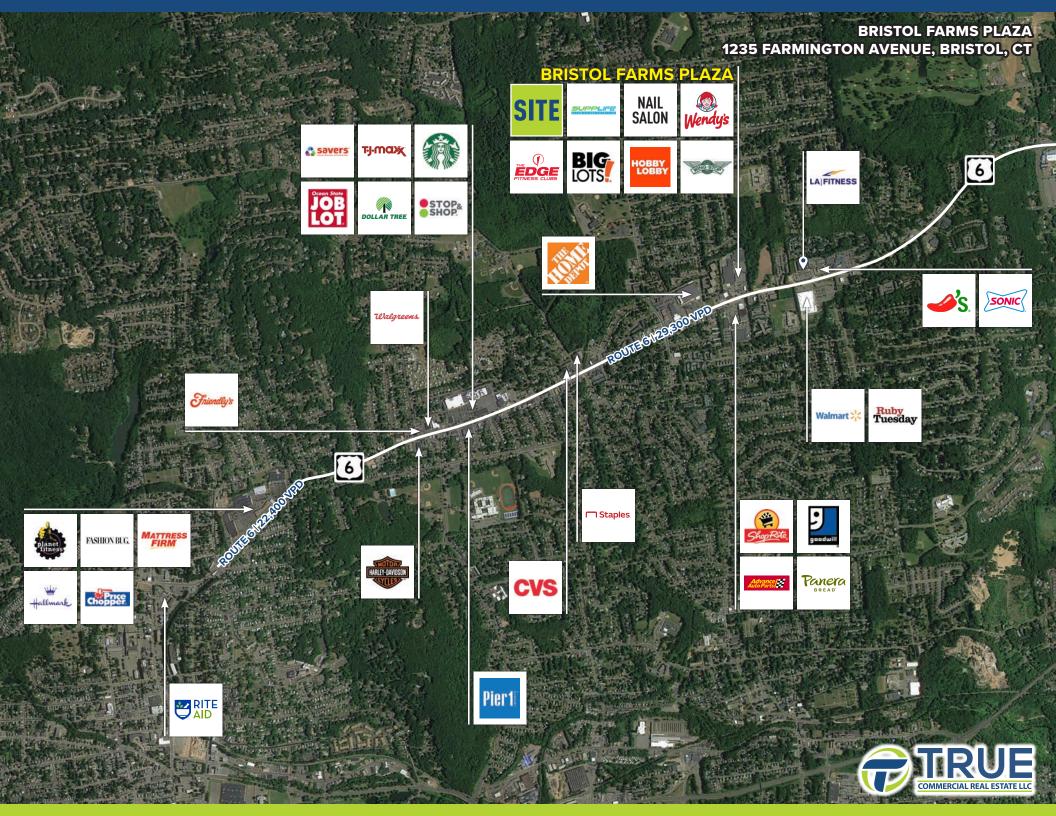

## **HIGHLY VISIBLE, HEAVILY TRAFFICKED!**

Anchored by Edge Fitness, Hobby Lobby and Big Lots! This is a highly visible center on Farmington Avenue which is Bristol's main retail corridor and a heavily trafficked commuter route. This is your opportunity to get your brand in front of heavy regional consumer traffic!

## **AREA RETAILERS:**

AND MANY MORE!

A TRUE EXCLUSIVE...
CALL FOR THE
DETAILS!

AGENTS:
RICHARD SCHNIDER
203.762.6173
rs@truecre.com

DOMINICK MUSILLI 203.529.4629 dm@truecre.com

This information provided in this marketing package has been obtained from sources believed reliable, but has not been verified for accuracy or completeness. You should conduct a careful, independent investigation of the property and verify all information. Any reliance on this information is solely at your own risk.