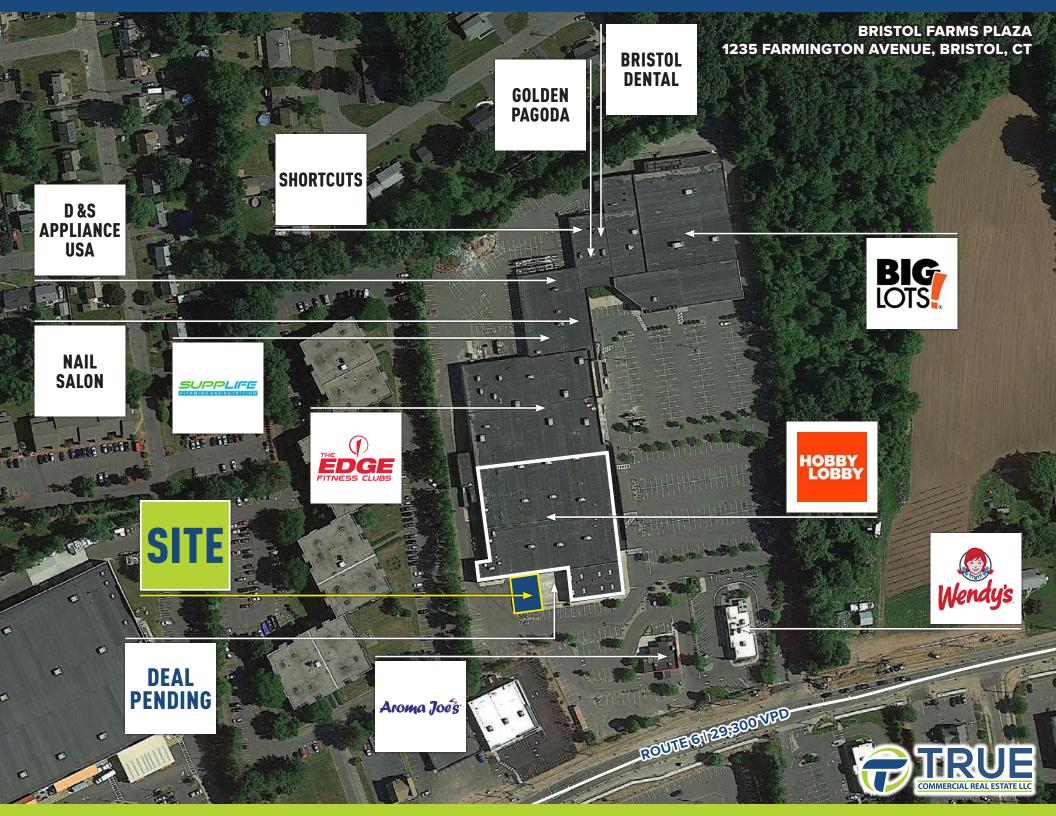

## FOR LEASE: 3,000± SF (DIVISIBLE)

## **HIGHLY VISIBLE, HEAVILY TRAFFICKED!**

Anchored by Edge Fitness, Hobby Lobby and Big Lots! This is a highly visible center on Farmington Avenue which is Bristol's main retail corridor and a heavily trafficked commuter route. This is your opportunity to get your brand in front of heavy regional consumer traffic!