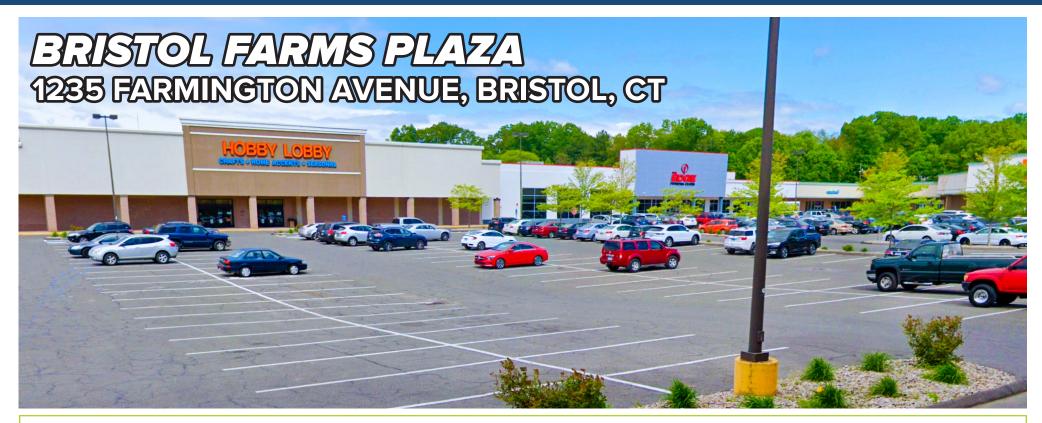

## FOR LEASE: 5,000± SF & 45,356 SF

(DIVISIBLE)

## HIGHLY VISIBLE, HEAVILY TRAFFICKED!

Anchored by Edge Fitness and Hobby Lobby! This is a highly visible center on Farmington Avenue which is Bristol's main retail corridor and a heavily trafficked commuter route. This is your opportunity to get your brand in front of heavy regional consumer traffic!