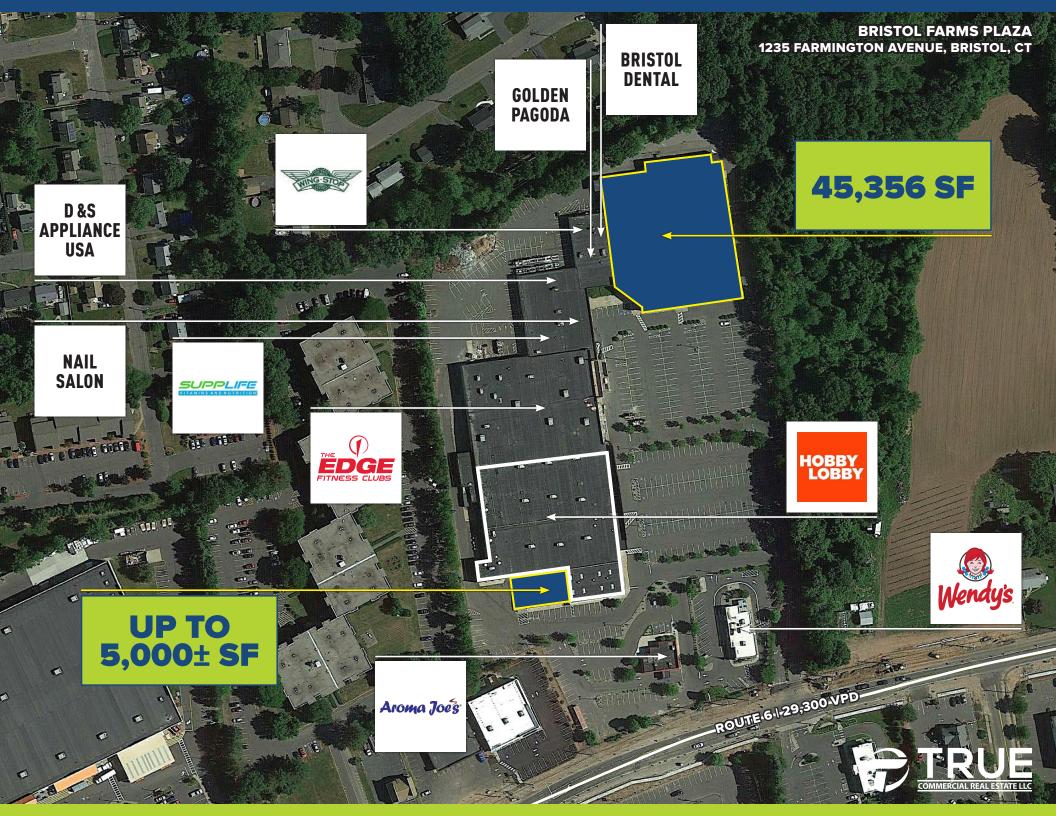

|
|-----------------------|-----------|-----------|-----------|
|                       | 1-Mile    | 3-Miles   | 5-Miles   |
| Population            | 9,888     | 59,959    | 110,277   |
| Number of Household   | 4,494     | 25,925    | 47,281    |
| Avg. Household Income | \$102,252 | \$109,872 | \$118,937 |

30,000 ± VPD

A TRUE EXCLUSIVE...
CALL FOR THE
DETAILS!

AGENTS:
RICHARD SCHNIDER
203.762.6173
rs@truecre.com

DOMINICK MUSILLI 203.529.4629 dm@truecre.com

This information provided in this marketing package has been obtained from sources believed reliable, but has not been verified for accuracy or completeness. You should conduct a careful, independent investigation of the property and verify all information. Any reliance on this information is solely at your own risk.