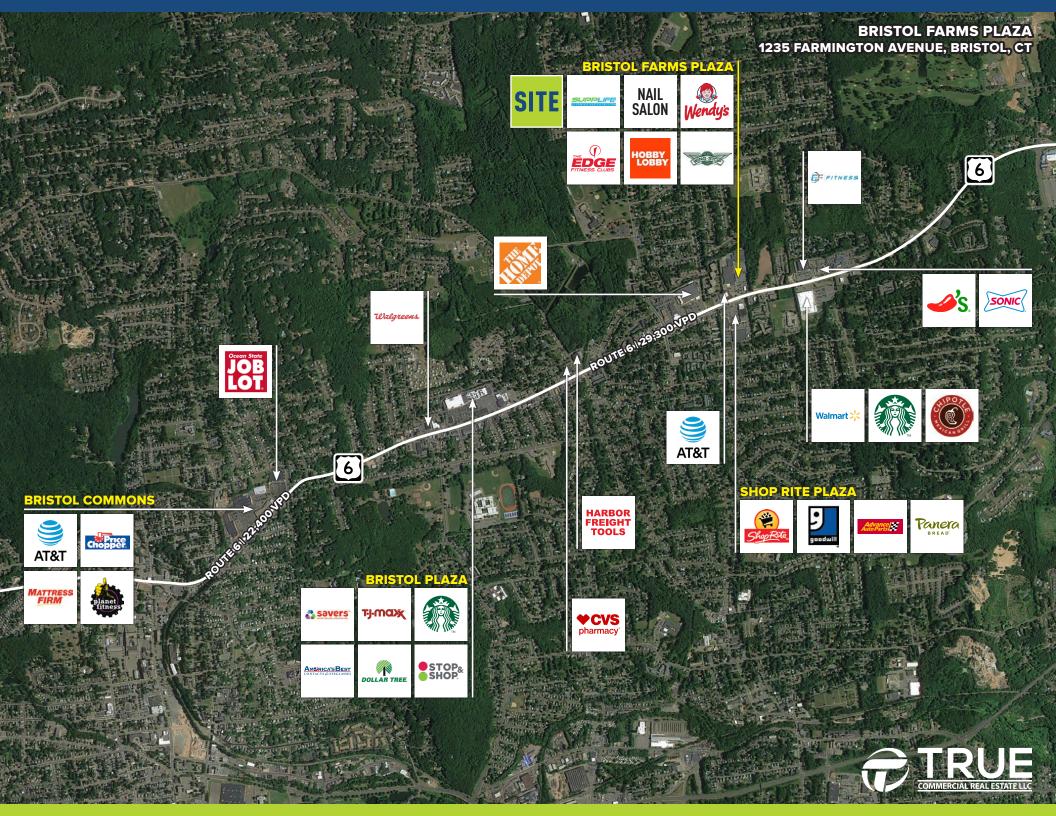

## HIGHLY VISIBLE, HEAVILY TRAFFICKED!

Anchored by Edge Fitness and Hobby Lobby! This is a highly visible center on Farmington Avenue which is Bristol's main retail corridor and a heavily trafficked commuter route. This is your opportunity to get your brand in front of heavy regional consumer traffic!