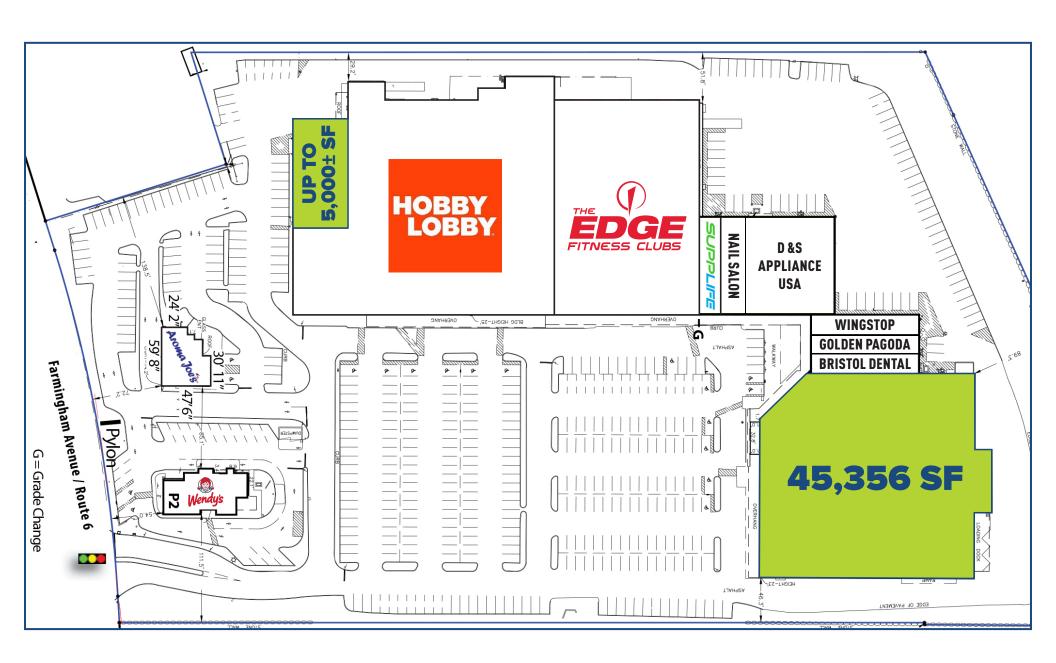

|
|-----------------------|-----------|-----------|-----------|
|                       | 1-Mile    | 3-Miles   | 5-Miles   |
| Population            | 9,888     | 59,959    | 110,277   |
| Number of Household   | 4,494     | 25,925    | 47,281    |
| Avg. Household Income | \$102,252 | \$109,872 | \$118,937 |

30,000 ± VPD

A TRUE EXCLUSIVE...
CALL FOR THE
DETAILS!

AGENTS:
RICHARD SCHNIDER
203.762.6173
rs@truecre.com

DOMINICK MUSILLI 203.529.4629 dm@truecre.com

This information provided in this marketing package has been obtained from sources believed reliable, but has not been verified for accuracy or completeness. You should conduct a careful, independent investigation of the property and verify all information. Any reliance on this information is solely at your own risk.