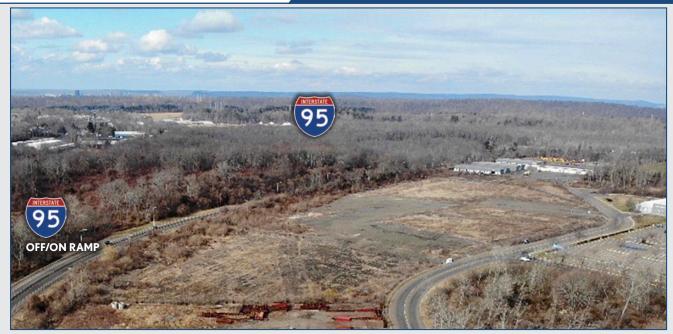

## 49-111 COMMERCIAL PARKWAY | BRANFORD, CT AERIAL

### FOR SALE OR FOR LEASE

- Ideal retail or warehouse location in close proximity to Exit 53 off of Interstate 95.
- Zoned BL-HR (Local Business Hybrid-Rear).
- Ground Lease or Build-to-Suit.
- High-density, multi-family residential possible.