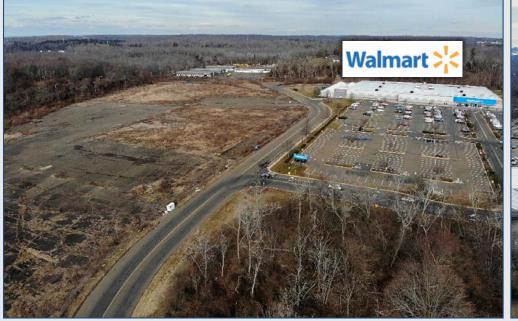

ose proximity to Exit 53 off of Interstate 95.
- Zoned BL-HR (Local Business Hybrid-Rear).
- Ground Lease or Build-to-Suit.
- High-density, multi-family residential possible.

#### A TRUE EXCLUSIVE... CALL FOR THE DETAILS!

AGENT: Dominick Musilli 203.529.4629 | dm@truecre.com

## 49-111 COMMERCIAL PARKWAY | BRANFORD, CT APPROVED PLAN





# **HIGHLIGHTS**:

- Proposed Amazon "Last Mile" Facility
- Full Town Approval in 2022
- 97,983 SF Building
- >400 Parking Spaces

- 82.66% Impervious Surface granted due to non-conforming status of existing pavement.
- Building Height Variance Granted 45.8 Feet



# 49-111 COMMERCIAL PARKWAY | BRANFORD, CT **PROPERTY FEATURES**



- Outstanding location.
- Wetland free property.
- 21.5 Acres all usable acreage.
- Flat parcel.
- Phase I & II available.







## 49-111 COMMERCIAL PARKWAY | BRANFORD, CT AERIAL