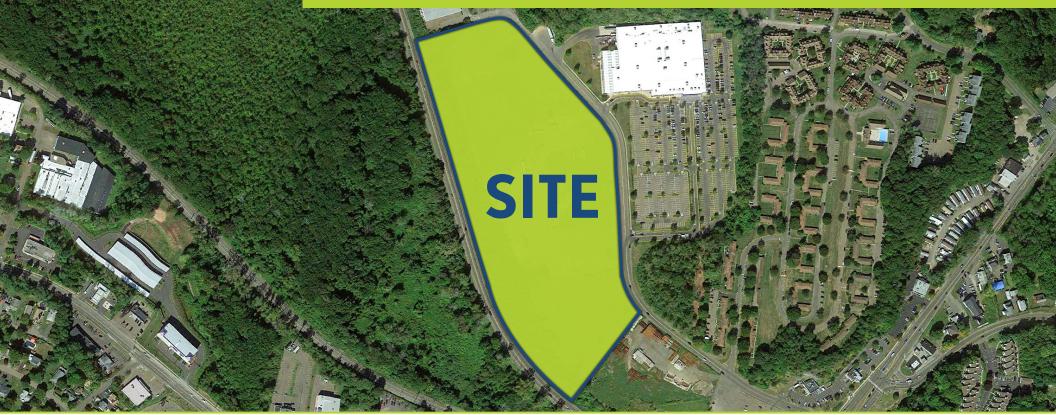

# 49-111 COMMERCIAL PARKWAY | BRANFORD, CT 21.5 ACRES PROPERTY

# 49-111 COMMERCIAL PARKWAY | BRANFORD, CT **PROPERTY FEATURES**

- Outstanding location.
- Wetland free property.
- 21.5 Acres all usable acreage.
- Flat parcel.
- Phase I & II available.

## 49-111 COMMERCIAL PARKWAY | BRANFORD, CT AERIAL