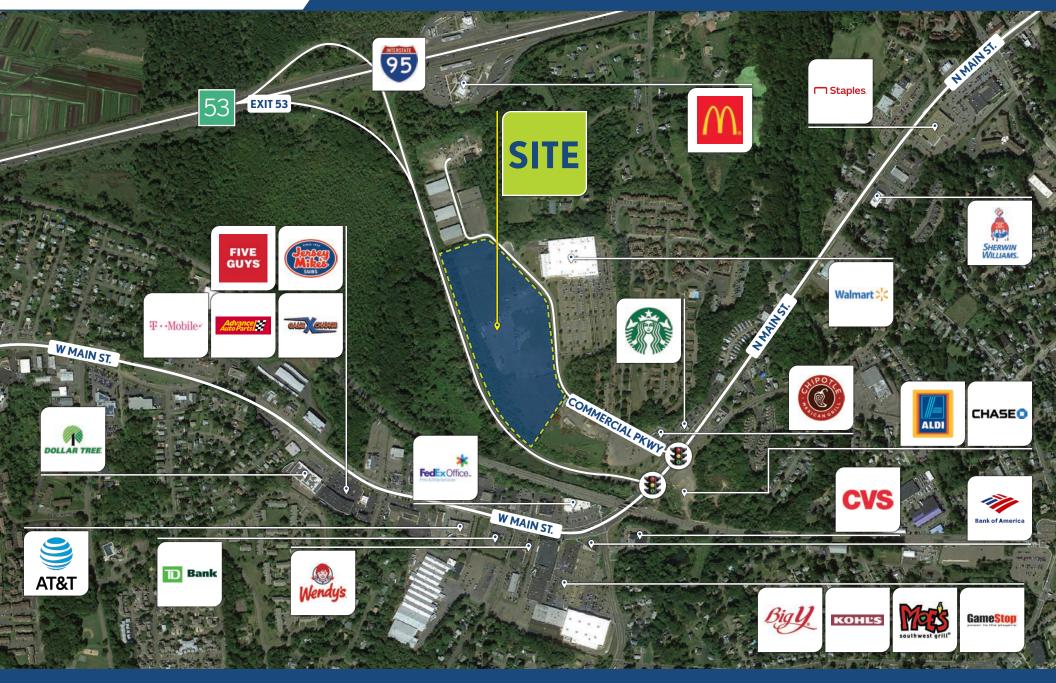

# 49-111 COMMERCIAL PARKWAY | BRANFORD, CT 21.5 ACRES PROPERTY

### FOR SALE OR FOR LEASE

- Ideal retail or warehouse location in close proximity to Exit 53 off of Interstate 95.
- Zoned BL-HR (Local Business Hybrid-Rear).
- Ground Lease or Build-to-Suit.
- High-density, multi-family residential possible.

# 49-111 COMMERCIAL PARKWAY | BRANFORD, CT **PROPERTY FEATURES**

- Outstanding location.
- Wetland free property.
- 21.5 Acres all usable acreage.
- Flat parcel.
- Phase I & II available.