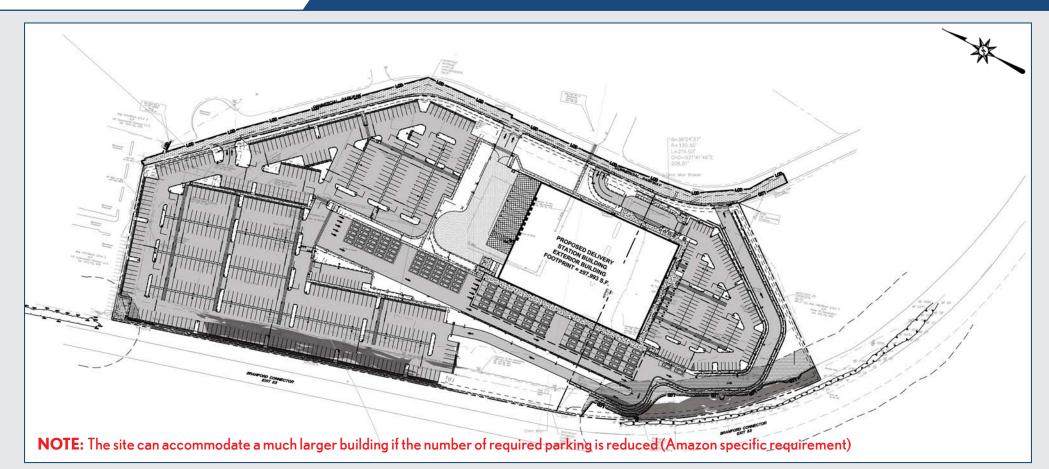

## 49-111 COMMERCIAL PARKWAY | BRANFORD, CT APPROVED PLAN

# **HIGHLIGHTS**:

- Proposed Amazon "Last Mile" Facility
- Full Town Approval in 2022
- 97,983 SF Building
- >400 Parking Spaces

- 82.66% Impervious Surface granted due to non-conforming status of existing pavement.
- Building Height Variance Granted 45.8 Feet