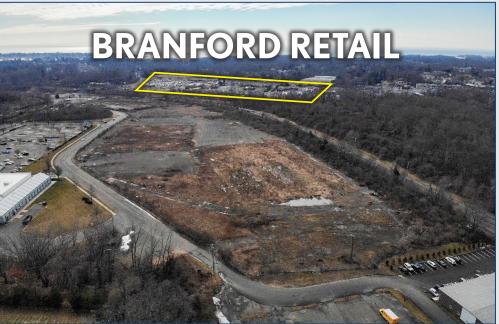

# 49-111 COMMERCIAL PARKWAY | BRANFORD, CT 21.5 ACRES PROPERTY

# 49-111 COMMERCIAL PARKWAY | BRANFORD, CT **PROPERTY FEATURES**

- Outstanding location.
- Wetland free property.
- 21.5 Acres all usable acreage.
- Flat parcel.
- Phase I & II available.

## 49-111 COMMERCIAL PARKWAY | BRANFORD, CT AERIAL