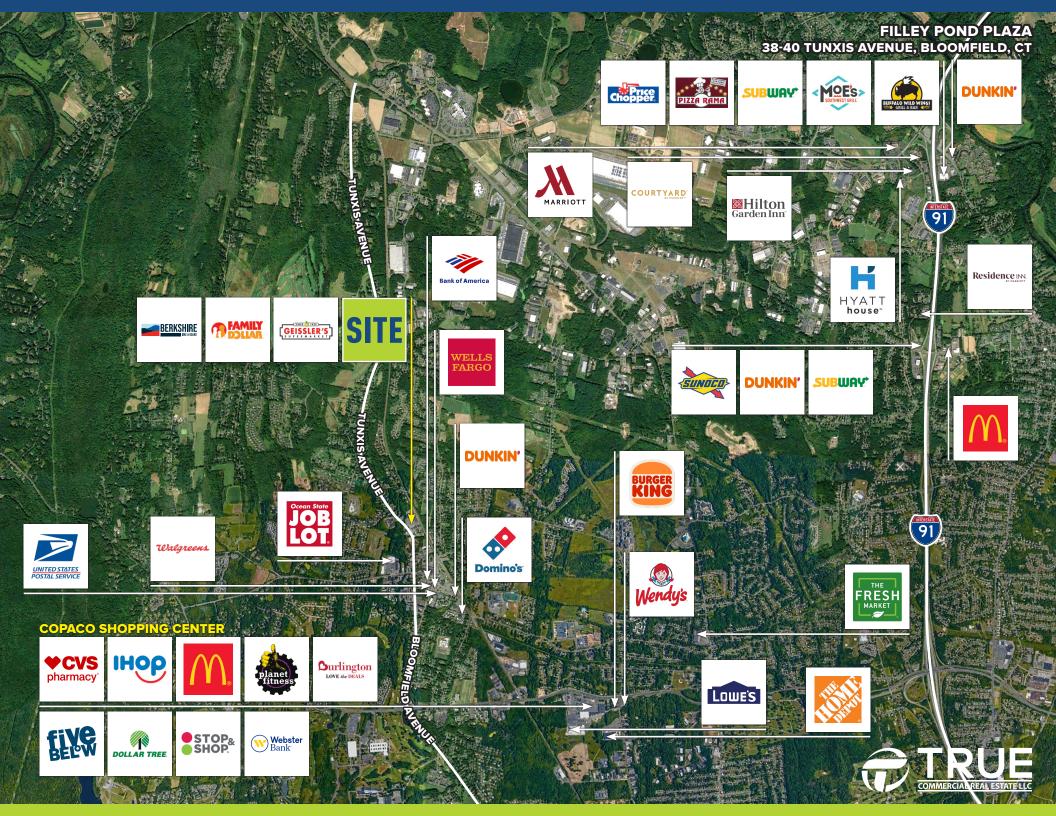

## HIGH TRAFFIC AREA! ANCHORED BY GEISSLERS SUPERMARKET

- » This is your opportunity to get into one of the key retail markets in town!
- » Great visibility on Tunxis Avenue, a great retail corridor.

| DEMOGRAPHICS          |           |           |           |
|-----------------------|-----------|-----------|-----------|
|                       | 1-Mile    | 3-Miles   | 5-Miles   |
| Population            | 4,979     | 38,194    | 141,872   |
| Number of Household   | 2,294     | 14,670    | 57,916    |
| Avg. Household Income | \$126,265 | \$137,251 | \$125,725 |