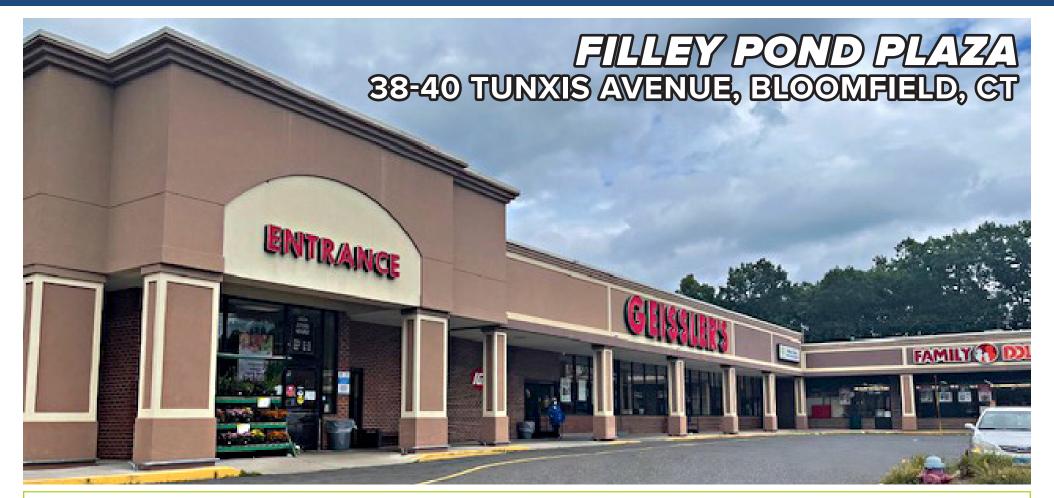

## FOR LEASE: UP TO 1,716 SF

## HIGH TRAFFIC AREA! ANCHORED BY GEISSLERS SUPERMARKET

- » This is your opportunity to get into one of the key retail markets in town!
- » Great visibility on Tunxis Avenue, a great retail corridor.

| DEMOGRAPHICS          |           |           |           |
|-----------------------|-----------|-----------|-----------|
|                       | 1-Mile    | 3-Miles   | 5-Miles   |
| Population            | 4,979     | 38,194    | 141,872   |
| Number of Household   | 2,294     | 14,670    | 57,916    |
| Avg. Household Income | \$126,265 | \$137,251 | \$125,725 |