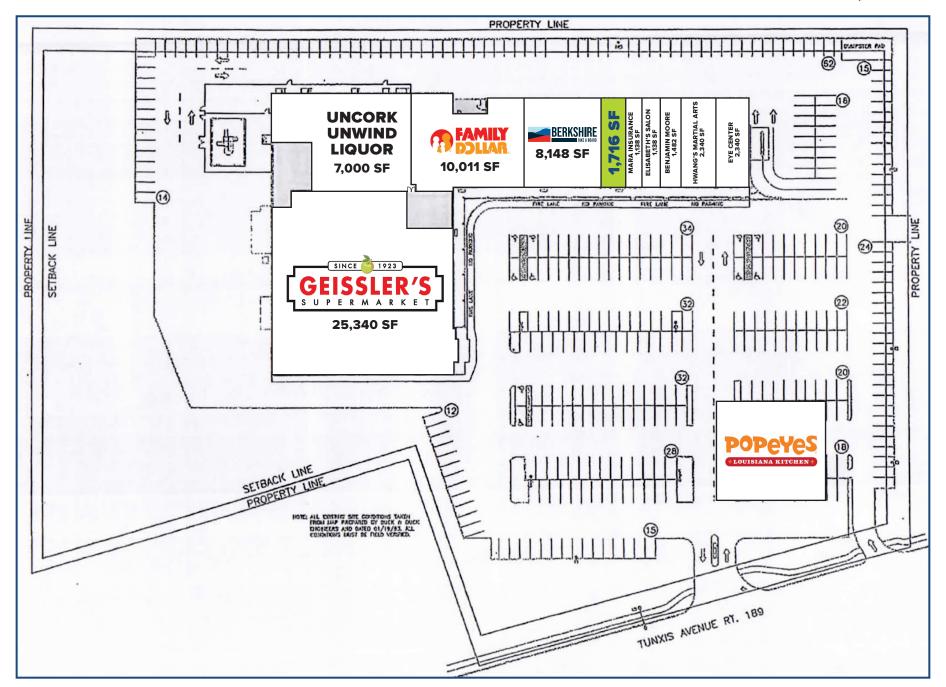

## FOR LEASE: UP TO 1,716 SF

## HIGH TRAFFIC AREA! ANCHORED BY GEISSLERS SUPERMARKET

- » This is your opportunity to get into one of the key retail markets in town!
- » Great visibility on Tunxis Avenue, a great retail corridor.

| DEMOGRAPHICS          |           |           |           |
|-----------------------|-----------|-----------|-----------|
|                       | 1-Mile    | 3-Miles   | 5-Miles   |
| Population            | 4,979     | 38,194    | 141,872   |
| Number of Household   | 2,294     | 14,670    | 57,916    |
| Avg. Household Income | \$126,265 | \$137,251 | \$125,725 |