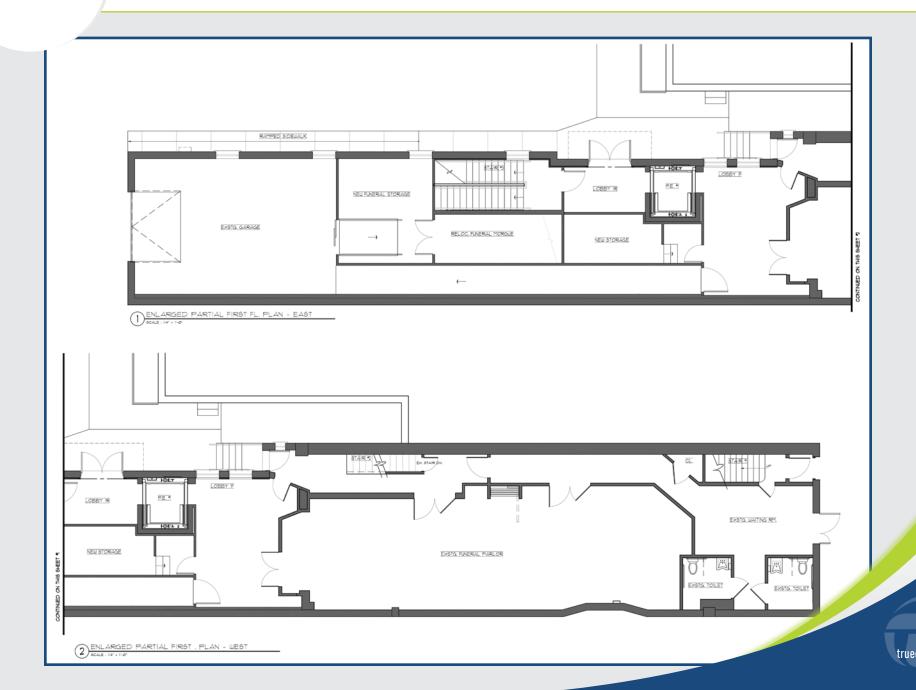

# **FOR LEASE:** 3,557 SF

### PRIME "50-YARD LINE" **RETAIL SPACE**

Join the many high-end retailers on one of the best retail streets in the tri-state area. It's all about the address!

**AREA RETAILERS:** Saks Fifth Avenue. Lululemon, Tory Burch, Rag & Bone, Aritzia, Restoration Hardware, Apple, Athleta, J. Crew, Hermes and numerous others.