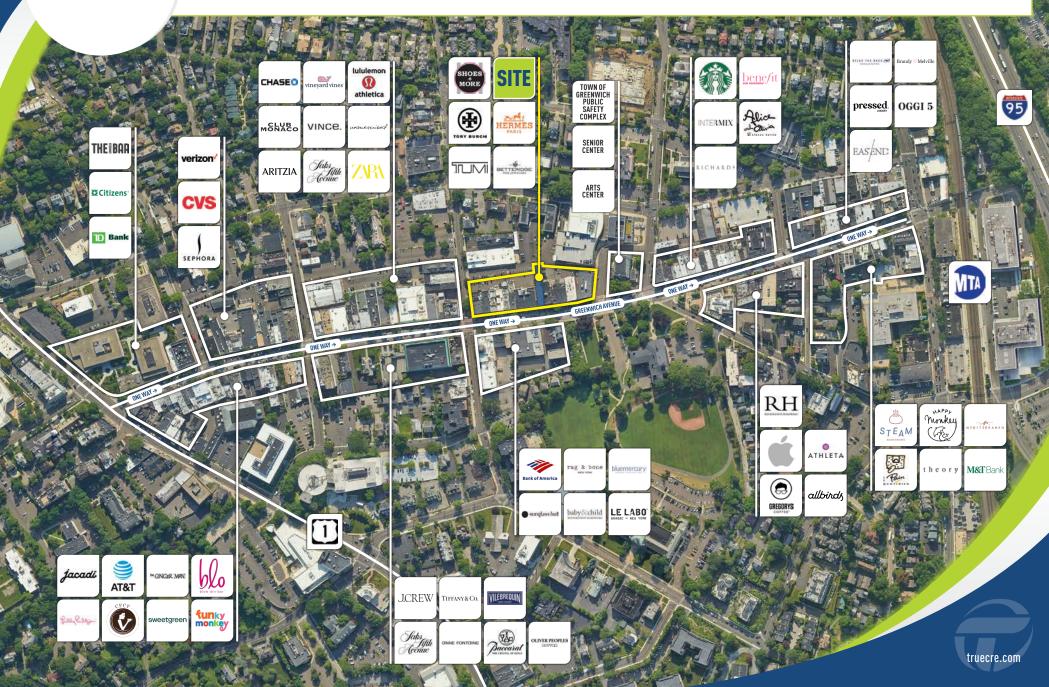

# **FOR LEASE:** 3,557 SF

### PRIME "50-YARD LINE" **RETAIL SPACE**

Join the many high-end retailers on one of the best retail streets in the tri-state area. It's all about the address!

**AREA RETAILERS:** Saks Fifth Avenue. Lululemon, Tory Burch, Rag & Bone, Aritzia, Restoration Hardware, Apple, Athleta, J. Crew, Hermes and numerous others.

### A TRUE EXCLUSIVE... **CALL FOR THE DETAILS!**

**Dominick Musilli** 203.529.4629 | dm@truecre.com