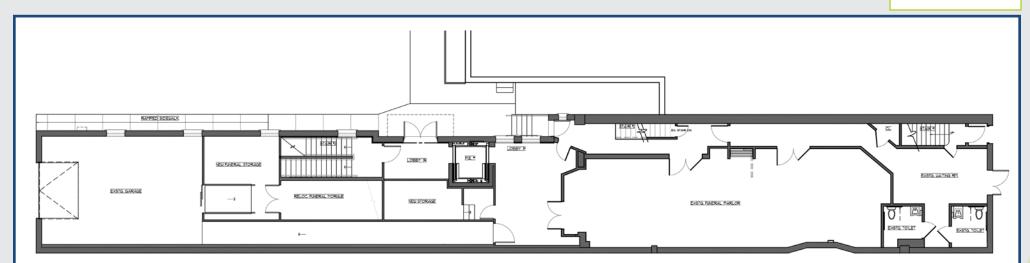

# **FOR LEASE:** 3,557 SF

### PRIME "50-YARD LINE" **RETAIL SPACE**

Join the many high-end retailers on one of the best retail streets in the tri-state area. It's all about the address!

**AREA RETAILERS:** Saks Fifth Avenue. Lululemon, Tory Burch, Rag & Bone, Aritzia, Restoration Hardware, Apple, Athleta, J. Crew, Hermes and numerous others.